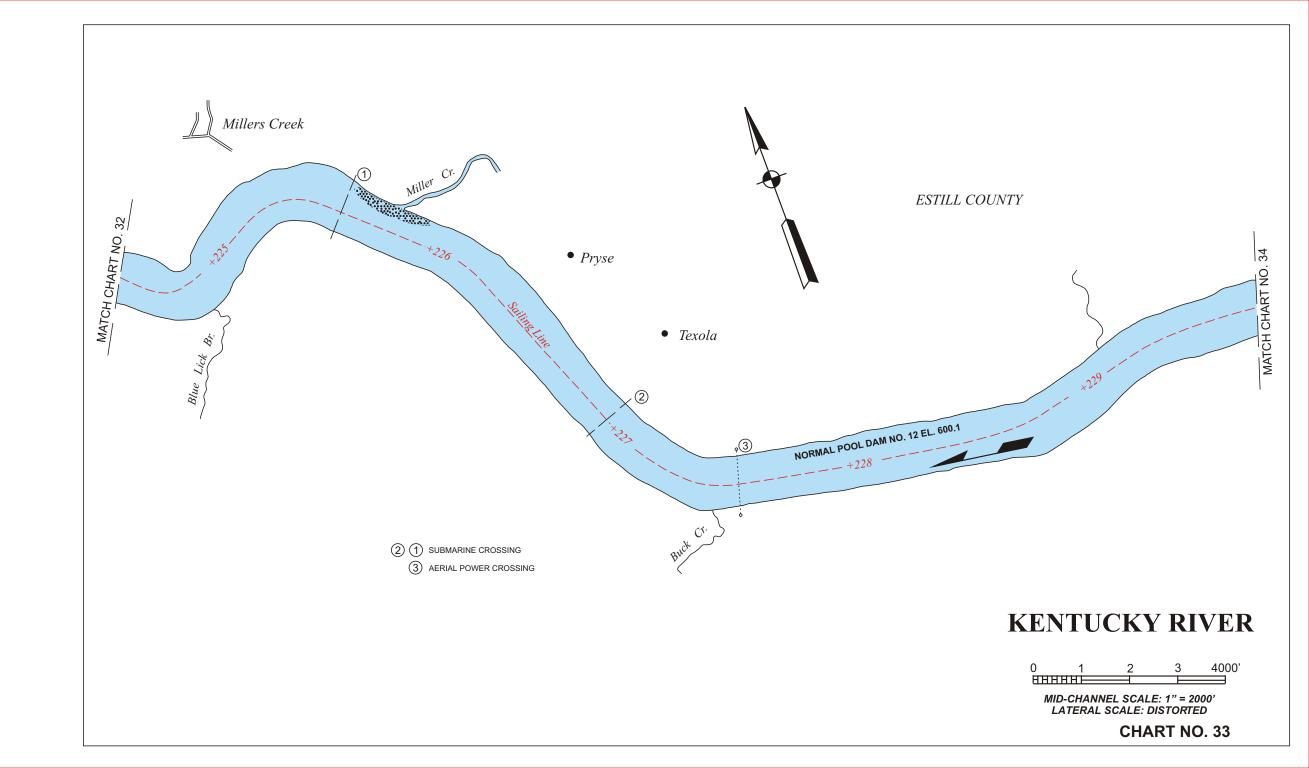

## LEGEND

NOTES ABOUT THE USE OF THESE CHARTS AND THE INFORMATION PRESENTED:

These charts were originally developed in 1966 by the U. S. Army Corps of Engineers as freehand drawings based on U. S. Geological Survey maps current at that time. Since the charts are no longer available through the Corps of Engineers, the Kentucky River Authority contracted he U. S. Geological Survey in 2001 to reproduce these charts in a form which could be edited. Most of the features of the charts show the same information as the last update by the Corps of Engineers in 1988. The Kentucky River Authority has updated features important to boaters such as: locations of ramps, docks and other points of recreational interest. The edits were not based on detailed field survey and the Authority welcomes any corrections or additions of information on these charts. The width of the river is distorted to approximately twice its scale size in order to show the detail of features. The depth of the channel along the sail line is estimated to be no less than 6 feet, however water conditions continually change the bottom contours of the river. Therefore the Kentucky River Authority therefore does not warrant the actual depth of the channel at any location and warns boaters to be alert to shallow areas and other navigational hazards. Historically known hazards such as shoals and bars are shown based on best available information. These hazards change shape and location over time but generally exist near any stream confluence and boaters should be on alert when approaching these areas. Mile points are numbered consecutively traveling upstream from the mouth of the Kentucky River near Carrollton. Some inaccuracies exist in mile-points to garee with historic locations of well known features on the river. Features are denoted as being on the left or right hand bank when facing downstream.

Boaters should use extreme caution while boating near the Locks and Dams. Restricted areas and Danger areas are marked on these navigation charts and these areas are marked with "Keep Out" and "Danger Dam" buoys. The buoys are subject to shifting during high water, so boaters should observe the restricted area limits when buoys are not present.

The dams on the Kentucky River are classified as "low-head dams" which inherently present a greater danger to boaters. Upstream of these dams, it is difficult to determine the dam's existence, since it blends with the horizon. Because there is constant overflow, the velocity of flow increases as you approach the dam, and can pull a boat over the dam quickly.

Downstream of the dams, the overflow creates a powerful circular hydraulic which can continuously pull a boat underwater and trap it.

Boaters are also asked to stay out of the approach area to the locks unless intending to lock through. During operation of the locks a rush of water could capsize a small craft.