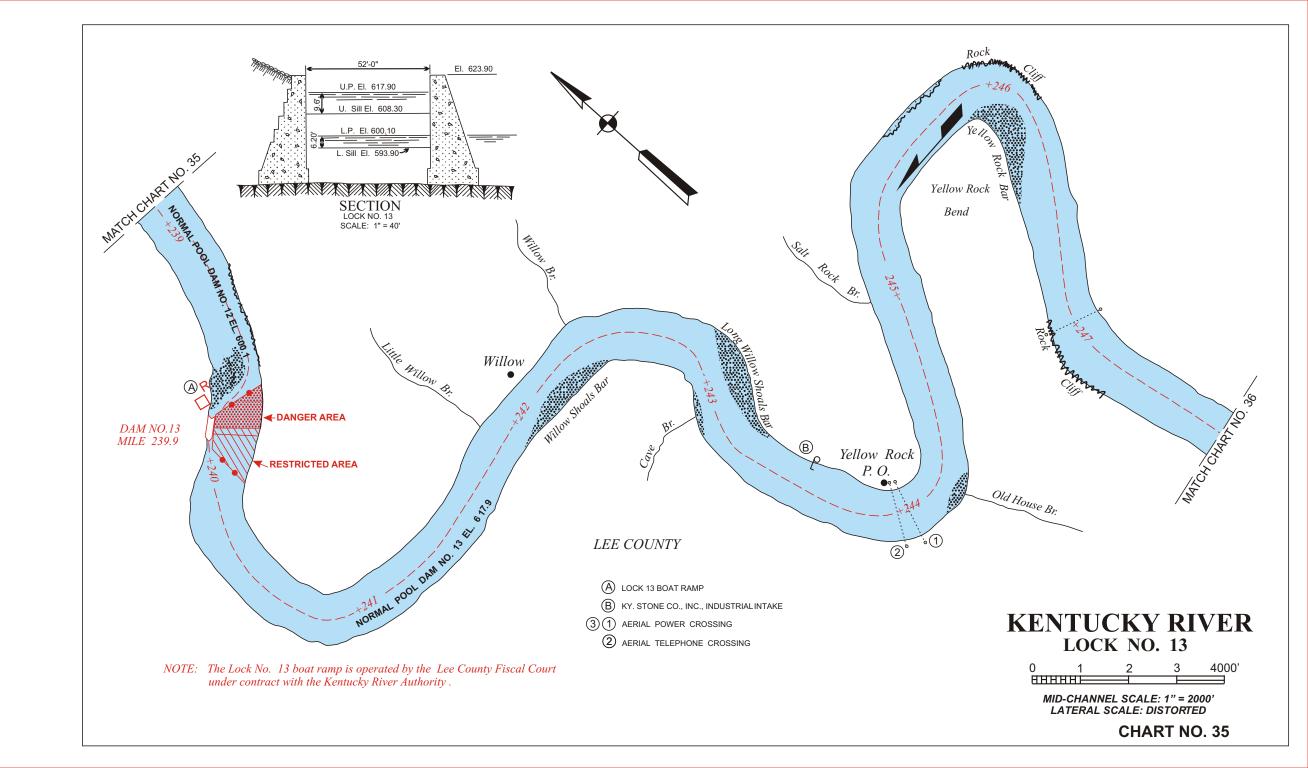

## LEGEND

NOTES ABOUT THE USE OF THESE CHARTS AND THE INFORMATION PRESENTED:

These charts were originally developed in 1966 by the U. S. Army Corps of Engineers as freehand drawings based on U. S. Geological Survey maps current at that time. Since the charts are no longer available through the Corps of Engineers, the Kentucky River Authority contracted he U. S. Geological Survey in 2001 to reproduce these charts in a form which could be edited. Most of the features of the charts show the same information as the last update by the Corps of Engineers in 1988. The Kentucky River Authority has updated features important to boaters such as: locations of ramps, docks and other points of recreational interest. The edits were not based on detailed field survey and the Authority welcomes any corrections or additions of information on these charts. The width of the river is distorted to approximately twice its scale size in order to show the detail of features. The depth of the channel along the sail line is estimated to be no less than 6 feet, however water conditions continually change the bottom contours of the river. Therefore the Kentucky River Authority therefore does not warrant the actual depth of the channel at any location and warns boaters to be alert to shallow areas and other navigational hazards. Historically known hazards such as shoals and bars are shown based on best available information. These hazards change shape and location over time but generally exist near any stream confluence and boaters should be on alert when approaching these areas. Mile points are numbered consecutively traveling upstream from the mouth of the Kentucky River near Carrollton. Some inaccuracies exist in mile-points to garee with historic locations of well known features on the river. Features are denoted as being on the left or right hand bank when facing downstream.

Boaters should use extreme caution while boating near the Locks and Dams. Restricted areas and Danger areas are marked on these navigation charts and these areas are marked with "Keep Out" and "Danger Dam" buoys. The buoys are subject to shifting during high water, so boaters should observe the restricted area limits when buoys are not present.

The dams on the Kentucky River are classified as "low-head dams" which inherently present a greater danger to boaters. Upstream of these dams, it is difficult to determine the dam's existence, since it blends with the horizon. Because there is constant overflow, the velocity of flow increases as you approach the dam, and can pull a boat over the dam quickly.

Downstream of the dams, the overflow creates a powerful circular hydraulic which can continuously pull a boat underwater and trap it.

Boaters are also asked to stay out of the approach area to the locks unless intending to lock through. During operation of the locks a rush of water could capsize a small craft.

The Kentucky River Authority wishes everyone safe and enjoyable recreational use of the Kentucky River.

**GENERAL NOTES AND LEGEND** 

NAVIGATION CHARTS

**KENTUCKY RIVER** 

SHEET A

| LOCK NO.                                                            | 1       | 2       | 3       | 4       | 5       | 6       | 7       | 8       | 9       | 10      | 11      | 12      | 13      | 14      |
|---------------------------------------------------------------------|---------|---------|---------|---------|---------|---------|---------|---------|---------|---------|---------|---------|---------|---------|
| MILES ABOVE MOUTH                                                   | 4.0     | 31.0    | 42.0    | 65.0    | 82.2    | 96.2    | 117.0   | 139.9   | 157.5   | 176.4   | 201.0   | 220.9   | 239.9   | 249.0   |
| LENGTH OF POOL ABOVE DAM (MI.)                                      | 27.0    | 11.0    | 23.0    | 17.2    | 14.0    | 20.8    | 22.9    | 17.6    | 18.9    | 24.6    | 19.9    | 19.0    | 9.1     |         |
| DATE BUILT                                                          | 1836-42 | 1836-42 | 1836-42 | 1836-42 | 1836-42 | 1888-91 | 1896-97 | 1898-00 | 1901-03 | 1902-05 | 1904-06 | 1907-10 | 1909-15 | 1911-17 |
| DATE PUT IN OPERATION                                               | 1839    | 1839    | 1840    | 1840    | 1842    | 1891    | 1897    | 1900    | 1903    | 1905    | 1906    | 1910    | 1914    | 1917    |
| CHAMBER DIMENSIONS (FT)                                             | 38x145  | 38x145  | 38x145  | 38x145  | 38x145  | 52x147  | 52x147  | 52x146  | 52x148  | 52x148  | 52x148  | 52x148  | 52x148  | 52x148  |
| LOWER SILL, ELEV.                                                   | 404.64  | 420.90  | 434.67  | 447.95  | 462.05  | 476.80  | 490.89  | 506.60  | 524.60  | 542.70  | 559.05  | 577.10  | 593.90  | 611.40  |
| NORMAL POOL ELEV., LOWER                                            | 419.44  | 427.67  | 441.00  | 454.33  | 468.55  | 483.54  | 497.20  | 513.07  | 531.26  | 548.60  | 565.70  | 583.05  | 600.10  | 617.90  |
| LOWER SILL DEPTH (FT) AT NORMAL<br>POOL                             | 14.80   | 6.77    | 6.33    | 6.38    | 6.50    | 6.74    | 6.31    | 6.47    | 6.66    | 5.90    | 6.65    | 5.95    | 6.20    | 6.50    |
| UPPER SILL, ELEV. <sup>1</sup>                                      | 419.44  | 433.40  | 445.72  | 462.15  | 473.54  | 487.80  | 503.91  | 520.60  | 538.60  | 556.70  | 573.05  | 590.50  | 608.30  | 625.80  |
| NORMAL POOL ELEV., UPPER <sup>2</sup>                               | 427.67  | 441.00  | 454.33  | 468.55  | 483.54  | 497.20  | 513.07  | 531.26  | 548.60  | 565.70  | 583.05  | 600.10  | 617.90  | 634.40  |
| UPPER SILL DEPTH (FT) AT NORMAL<br>POOL (i.e. STAGE AT NORMAL POOL) | 8.23    | 7.60    | 8.61    | 6.40    | 10.00   | 9.40    | 9.16    | 10.66   | 10.00   | 9.00    | 10.00   | 9.60    | 9.60    | 8.60    |
| LIFT-NORMAL POOL TO NORMAL<br>POOL (FT)                             | 8.23    | 13.33   | 13.33   | 14.22   | 14.99   | 13.66   | 15.87   | 18.19   | 17.34   | 17.10   | 17.35   | 17.05   | 17.80   | 16.50   |
| MAXIMUM HIGH WATER ELEV. <sup>3</sup>                               | 479.74  | 490.25  | 495.52  | 510.62  | 523.59  | 536.84  | 555.67  | 571.10  | 585.40  | 596.85  | 612.45  | 629.75  | 651.30  | 661.40  |
| DEPTH (FT) M.H.W. ABOVE NORMAL<br>UPPER POOL ELEV.                  | 52.07   | 49.25   | 41.19   | 42.07   | 40.1    | 39.64   | 42.6    | 39.8    | 36.8    | 31.15   | 29.4    | 29.65   | 33.4    | 27.00   |
| DATE OF HIGH WATER                                                  | 1937    | 1937    | 1937    | 1978    | 1978    | 1978    | 1978    | 1978    | 1978    | 1978    | 1978    | 1939    | 1929    | 1939    |

**NOTES** 

All elevations are referred to 1929 NGVD

NAVIGATION LOCKS DATA
NAVIGATION CHARTS
KENTUCKY RIVER

<sup>1.</sup> Zeroes of all gages are at sill elevations.

<sup>2.</sup> To view recent stage readings, go to website: http://waterdata.usgs.gov/ky/nwis/current/?type=flow

<sup>3.</sup> Maximum high water elevations at Locks 5, 7, 8, 9 and 11 are based on profile data.