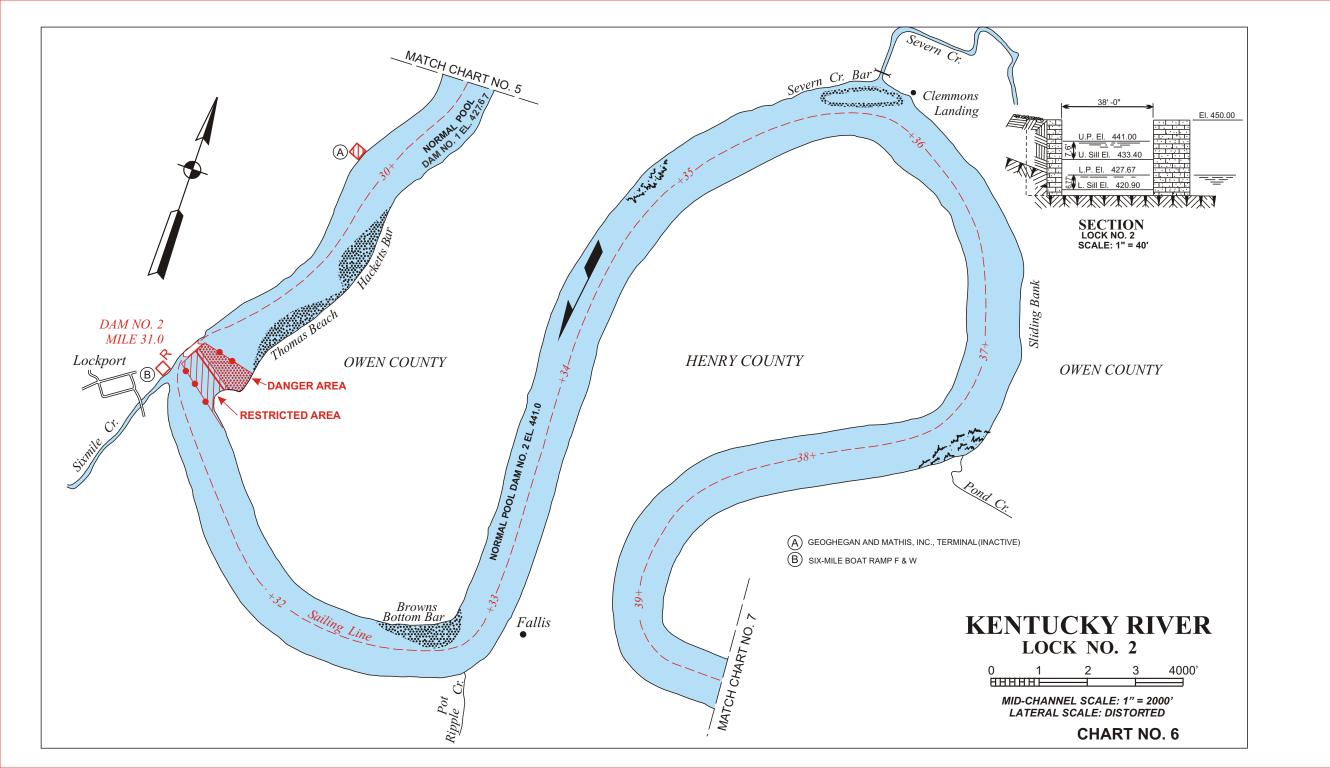

## LEGEND

NOTES ABOUT THE USE OF THESE CHARTS AND THE INFORMATION PRESENTED:

These charts were originally developed in 1966 by the U. S. Army Corps of Engineers as freehand drawings based on U. S. Geological Survey maps current at that time. Since the charts are no longer available through the Corps of Engineers, the Kentucky River Authority contracted he U. S. Geological Survey in 2001 to reproduce these charts in a form which could be edited. Most of the features of the charts show the same information as the last update by the Corps of Engineers in 1988. The Kentucky River Authority has updated features important to boaters such as: locations of ramps, docks and other points of recreational interest. The edits were not based on detailed field survey and the Authority welcomes any corrections or additions of information on these charts. The width of the river is distorted to approximately twice its scale size in order to show the detail of features. The depth of the channel along the sail line is estimated to be no less than 6 feet, however water conditions continually change the bottom contours of the river. Therefore the Kentucky River Authority therefore does not warrant the actual depth of the channel at any location and warns boaters to be alert to shallow areas and other navigational hazards. Historically known hazards such as shoals and bars are shown based on best available information. These hazards change shape and location over time but generally exist near any stream confluence and boaters should be on alert when approaching these areas. Mile points are numbered consecutively traveling upstream from the mouth of the Kentucky River near Carrollton. Some inaccuracies exist in mile-points to garee with historic locations of well known features on the river. Features are denoted as being on the left or right hand bank when facing downstream.

Boaters should use extreme caution while boating near the Locks and Dams. Restricted areas and Danger areas are marked on these navigation charts and these areas are marked with "Keep Out" and "Danger Dam" buoys. The buoys are subject to shifting during high water, so boaters should observe the restricted area limits when buoys are not present.

The dams on the Kentucky River are classified as "low-head dams" which inherently present a greater danger to boaters. Upstream of these dams, it is difficult to determine the dam's existence, since it blends with the horizon. Because there is constant overflow, the velocity of flow increases as you approach the dam, and can pull a boat over the dam quickly.

Downstream of the dams, the overflow creates a powerful circular hydraulic which can continuously pull a boat underwater and trap it.

Boaters are also asked to stay out of the approach area to the locks unless intending to lock through. During operation of the locks a rush of water could capsize a small craft.