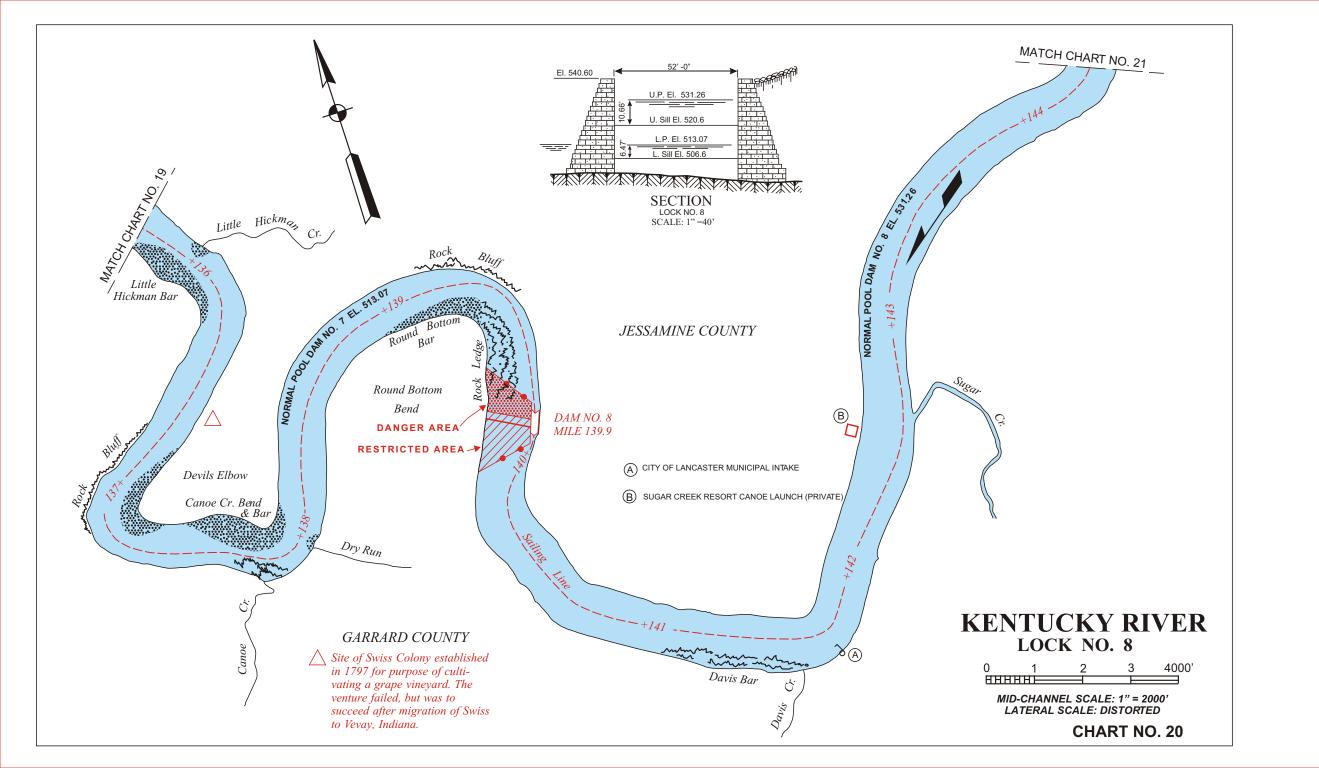

## LEGEND

NOTES ABOUT THE USE OF THESE CHARTS AND THE INFORMATION PRESENTED:

These charts were originally developed in 1966 by the U. S. Army Corps of Engineers as freehand drawings based on U. S. Geological Survey maps current at that time. Since the charts are no longer available through the Corps of Engineers, the Kentucky River Authority contracted he U. S. Geological Survey in 2001 to reproduce these charts in a form which could be edited. Most of the features of the charts show the same information as the last update by the Corps of Engineers in 1988. The Kentucky River Authority has updated features important to boaters such as: locations of ramps, docks and other points of recreational interest. The edits were not based on detailed field survey and the Authority welcomes any corrections or additions of information on these charts. The width of the river is distorted to approximately twice its scale size in order to show the detail of features. The depth of the channel along the sail line is estimated to be no less than 6 feet, however water conditions continually change the bottom contours of the river. Therefore the Kentucky River Authority therefore does not warrant the actual depth of the channel at any location and warns boaters to be alert to shallow areas and other navigational hazards. Historically known hazards such as shoals and bars are shown based on best available information. These hazards change shape and location over time but generally exist near any stream confluence and boaters should be on alert when approaching these areas. Mile points are numbered consecutively traveling upstream from the mouth of the Kentucky River near Carrollton. Some inaccuracies exist in mile-points to garee with historic locations of well known features on the river. Features are denoted as being on the left or right hand bank when facing downstream.

The Kentucky River Authority wishes everyone safe and enjoyable recreational use of the Kentucky River.

**GENERAL NOTES AND LEGEND** 

NAVIGATION CHARTS

**KENTUCKY RIVER** 

SHEET A

| LOCK NO.                                                            | 1       | 2       | 3       | 4       | 5       | 6       | 7       | 8       | 9       | 10      | 11      | 12      | 13      | 14      |
|---------------------------------------------------------------------|---------|---------|---------|---------|---------|---------|---------|---------|---------|---------|---------|---------|---------|---------|
| MILES ABOVE MOUTH                                                   | 4.0     | 31.0    | 42.0    | 65.0    | 82.2    | 96.2    | 117.0   | 139.9   | 157.5   | 176.4   | 201.0   | 220.9   | 239.9   | 249.0   |
| LENGTH OF POOL ABOVE DAM (MI.)                                      | 27.0    | 11.0    | 23.0    | 17.2    | 14.0    | 20.8    | 22.9    | 17.6    | 18.9    | 24.6    | 19.9    | 19.0    | 9.1     |         |
| DATE BUILT                                                          | 1836-42 | 1836-42 | 1836-42 | 1836-42 | 1836-42 | 1888-91 | 1896-97 | 1898-00 | 1901-03 | 1902-05 | 1904-06 | 1907-10 | 1909-15 | 1911-17 |
| DATE PUT IN OPERATION                                               | 1839    | 1839    | 1840    | 1840    | 1842    | 1891    | 1897    | 1900    | 1903    | 1905    | 1906    | 1910    | 1914    | 1917    |
| CHAMBER DIMENSIONS (FT)                                             | 38x145  | 38x145  | 38x145  | 38x145  | 38x145  | 52x147  | 52x147  | 52x146  | 52x148  | 52x148  | 52x148  | 52x148  | 52x148  | 52x148  |
| LOWER SILL, ELEV.                                                   | 404.64  | 420.90  | 434.67  | 447.95  | 462.05  | 476.80  | 490.89  | 506.60  | 524.60  | 542.70  | 559.05  | 577.10  | 593.90  | 611.40  |
| NORMAL POOL ELEV., LOWER                                            | 419.44  | 427.67  | 441.00  | 454.33  | 468.55  | 483.54  | 497.20  | 513.07  | 531.26  | 548.60  | 565.70  | 583.05  | 600.10  | 617.90  |
| LOWER SILL DEPTH (FT) AT NORMAL<br>POOL                             | 14.80   | 6.77    | 6.33    | 6.38    | 6.50    | 6.74    | 6.31    | 6.47    | 6.66    | 5.90    | 6.65    | 5.95    | 6.20    | 6.50    |
| UPPER SILL, ELEV. <sup>1</sup>                                      | 419.44  | 433.40  | 445.72  | 462.15  | 473.54  | 487.80  | 503.91  | 520.60  | 538.60  | 556.70  | 573.05  | 590.50  | 608.30  | 625.80  |
| NORMAL POOL ELEV., UPPER <sup>2</sup>                               | 427.67  | 441.00  | 454.33  | 468.55  | 483.54  | 497.20  | 513.07  | 531.26  | 548.60  | 565.70  | 583.05  | 600.10  | 617.90  | 634.40  |
| UPPER SILL DEPTH (FT) AT NORMAL<br>POOL (i.e. STAGE AT NORMAL POOL) | 8.23    | 7.60    | 8.61    | 6.40    | 10.00   | 9.40    | 9.16    | 10.66   | 10.00   | 9.00    | 10.00   | 9.60    | 9.60    | 8.60    |
| LIFT-NORMAL POOL TO NORMAL<br>POOL (FT)                             | 8.23    | 13.33   | 13.33   | 14.22   | 14.99   | 13.66   | 15.87   | 18.19   | 17.34   | 17.10   | 17.35   | 17.05   | 17.80   | 16.50   |
| MAXIMUM HIGH WATER ELEV. <sup>3</sup>                               | 479.74  | 490.25  | 495.52  | 510.62  | 523.59  | 536.84  | 555.67  | 571.10  | 585.40  | 596.85  | 612.45  | 629.75  | 651.30  | 661.40  |
| DEPTH (FT) M.H.W. ABOVE NORMAL<br>UPPER POOL ELEV.                  | 52.07   | 49.25   | 41.19   | 42.07   | 40.1    | 39.64   | 42.6    | 39.8    | 36.8    | 31.15   | 29.4    | 29.65   | 33.4    | 27.00   |
| DATE OF HIGH WATER                                                  | 1937    | 1937    | 1937    | 1978    | 1978    | 1978    | 1978    | 1978    | 1978    | 1978    | 1978    | 1939    | 1929    | 1939    |

**NOTES** 

All elevations are referred to 1929 NGVD

NAVIGATION LOCKS DATA
NAVIGATION CHARTS
KENTUCKY RIVER

<sup>1.</sup> Zeroes of all gages are at sill elevations.

<sup>2.</sup> To view recent stage readings, go to website: http://waterdata.usgs.gov/ky/nwis/current/?type=flow

<sup>3.</sup> Maximum high water elevations at Locks 5, 7, 8, 9 and 11 are based on profile data.