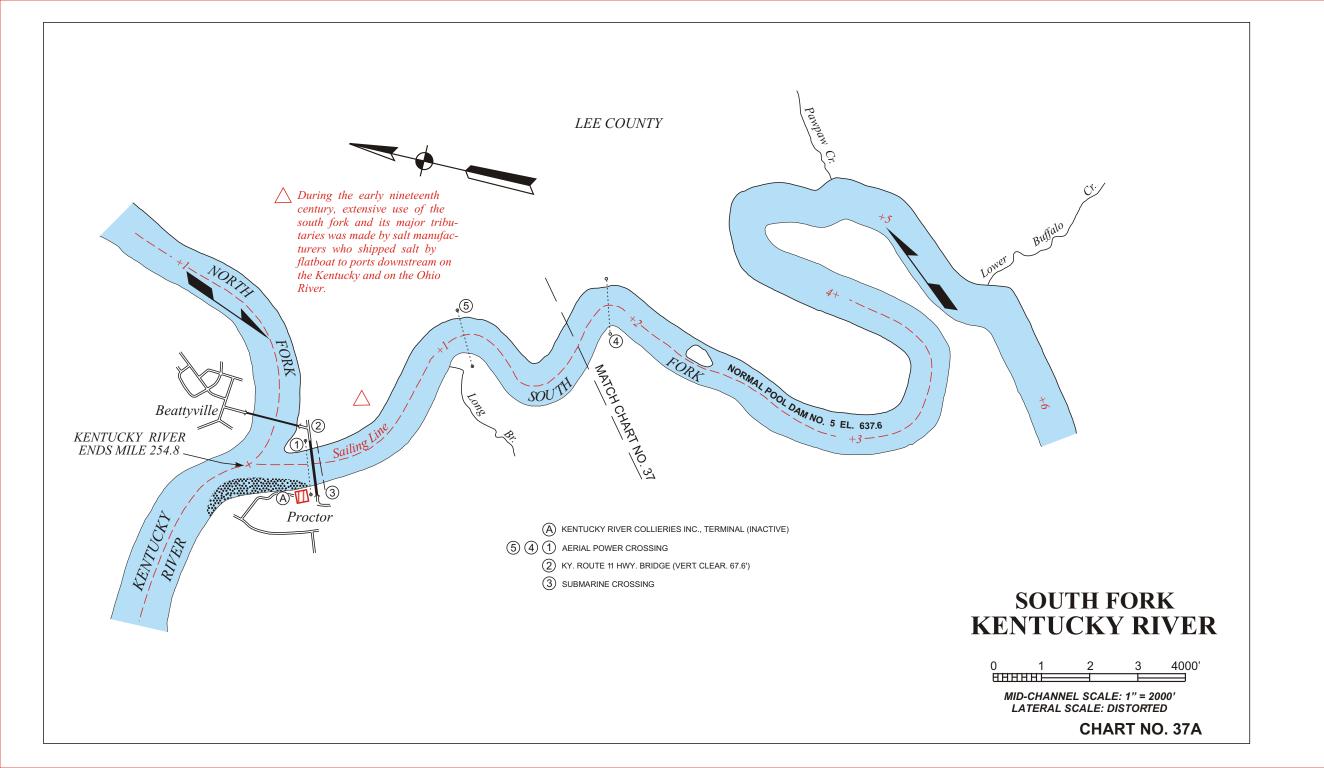

## LEGEND

NOTES ABOUT THE USE OF THESE CHARTS AND THE INFORMATION PRESENTED:

These charts were originally developed in 1966 by the U. S. Army Corps of Engineers as freehand drawings based on U. S. Geological Survey maps current at that time. Since the charts are no longer available through the Corps of Engineers, the Kentucky River Authority contracted he U. S. Geological Survey in 2001 to reproduce these charts in a form which could be edited. Most of the features of the charts show the same information as the last update by the Corps of Engineers in 1988. The Kentucky River Authority has updated features important to boaters such as: locations of ramps, docks and other points of recreational interest. The edits were not based on detailed field survey and the Authority welcomes any corrections or additions of information on these charts. The width of the river is distorted to approximately twice its scale size in order to show the detail of features. The depth of the channel along the sail line is estimated to be no less than 6 feet, however water conditions continually change the bottom contours of the river. Therefore the Kentucky River Authority therefore does not warrant the actual depth of the channel at any location and warns boaters to be alert to shallow areas and other navigational hazards. Historically known hazards such as shoals and bars are shown based on best available information. These hazards change shape and location over time but generally exist near any stream confluence and boaters should be on alert when approaching these areas. Mile points are numbered consecutively traveling upstream from the mouth of the Kentucky River near Carrollton. Some inaccuracies exist in mile-points to garee with historic locations of well known features on the river. Features are denoted as being on the left or right hand bank when facing downstream.