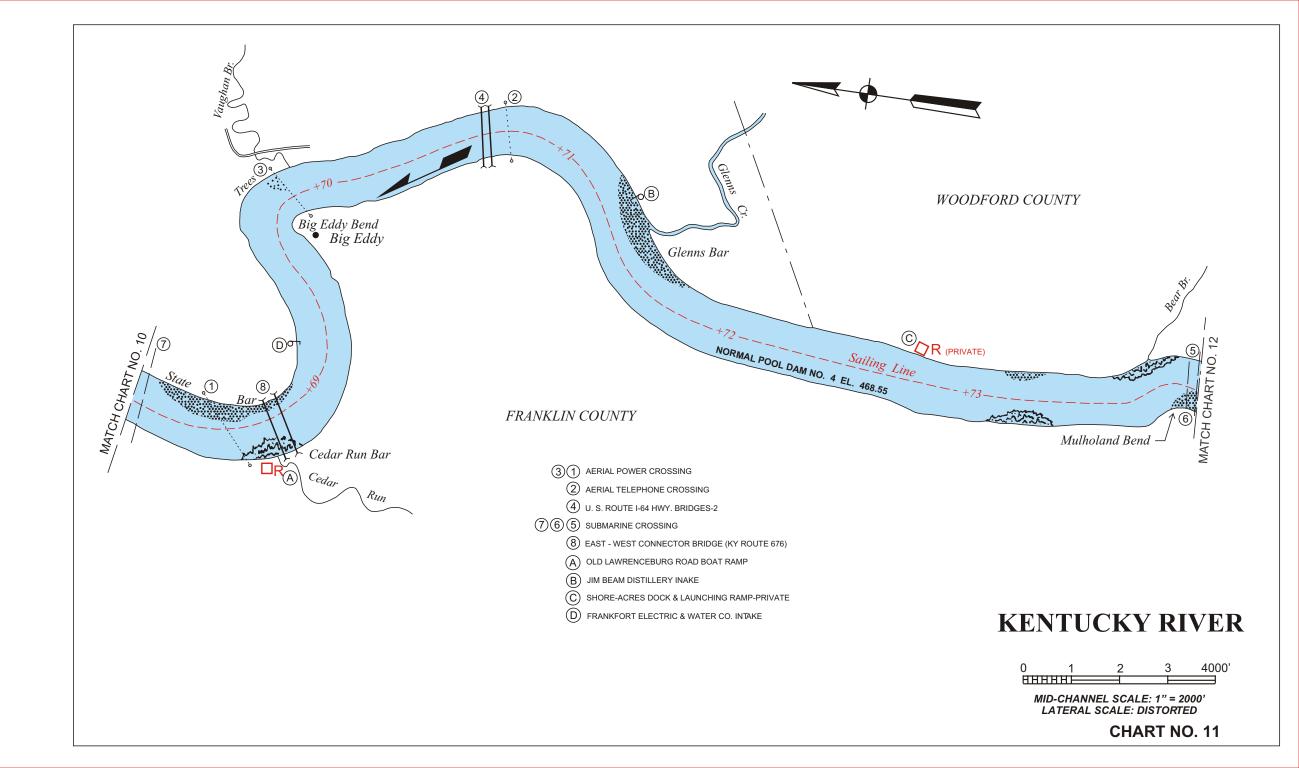

## LEGEND

NOTES ABOUT THE USE OF THESE CHARTS AND THE INFORMATION PRESENTED:

These charts were originally developed in 1966 by the U. S. Army Corps of Engineers as freehand drawings based on U. S. Geological Survey maps current at that time. Since the charts are no longer available through the Corps of Engineers, the Kentucky River Authority contracted he U. S. Geological Survey in 2001 to reproduce these charts in a form which could be edited. Most of the features of the charts show the same information as the last update by the Corps of Engineers in 1988. The Kentucky River Authority has updated features important to boaters such as: locations of ramps, docks and other points of recreational interest. The edits were not based on detailed field survey and the Authority welcomes any corrections or additions of information on these charts. The width of the river is distorted to approximately twice its scale size in order to show the detail of features. The depth of the channel along the sail line is estimated to be no less than 6 feet, however water conditions continually change the bottom contours of the river. Therefore the Kentucky River Authority therefore does not warrant the actual depth of the channel at any location and warns boaters to be alert to shallow areas and other navigational hazards. Historically known hazards such as shoals and bars are shown based on best available information. These hazards change shape and location over time but generally exist near any stream confluence and boaters should be on alert when approaching these areas. Mile points are numbered consecutively traveling upstream from the mouth of the Kentucky River near Carrollton. Some inaccuracies exist in mile-points to garee with historic locations of well known features on the river. Features are denoted as being on the left or right hand bank when facing downstream.