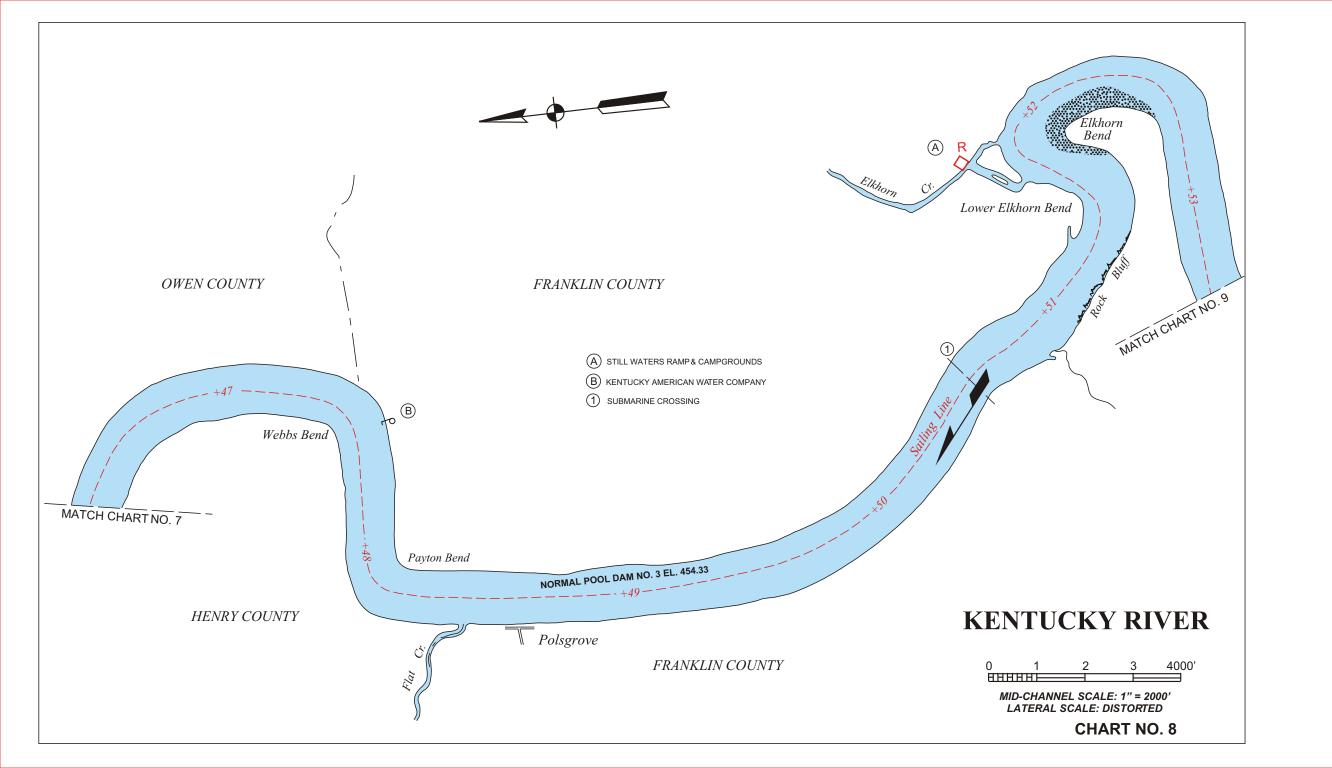

## LEGEND

NOTES ABOUT THE USE OF THESE CHARTS AND THE INFORMATION PRESENTED:

These charts were originally developed in 1966 by the U. S. Army Corps of Engineers as freehand drawings based on U. S. Geological Survey maps current at that time. Since the charts are no longer available through the Corps of Engineers, the Kentucky River Authority contracted he U. S. Geological Survey in 2001 to reproduce these charts in a form which could be edited. Most of the features of the charts show the same information as the last update by the Corps of Engineers in 1988. The Kentucky River Authority has updated features important to boaters such as: locations of ramps, docks and other points of recreational interest. The edits were not based on detailed field survey and the Authority welcomes any corrections or additions of information on these charts. The width of the river is distorted to approximately twice its scale size in order to show the detail of features. The depth of the channel along the sail line is estimated to be no less than 6 feet, however water conditions continually change the bottom contours of the river. Therefore the Kentucky River Authority therefore does not warrant the actual depth of the channel at any location and warns boaters to be alert to shallow areas and other navigational hazards. Historically known hazards such as shoals and bars are shown based on best available information. These hazards change shape and location over time but generally exist near any stream confluence and boaters should be on alert when approaching these areas. Mile points are numbered consecutively traveling upstream from the mouth of the Kentucky River near Carrollton. Some inaccuracies exist in mile-points to garee with historic locations of well known features on the river. Features are denoted as being on the left or right hand bank when facing downstream.