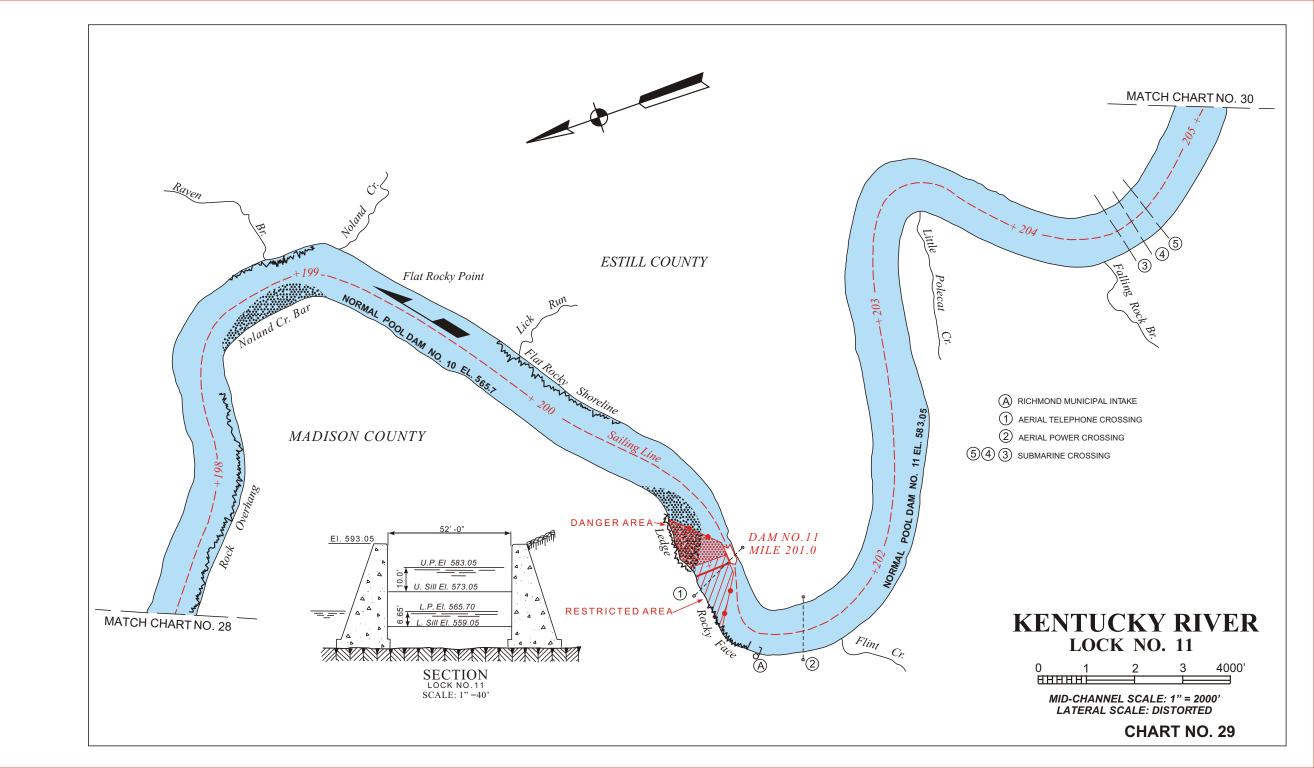

## LEGEND

NOTES ABOUT THE USE OF THESE CHARTS AND THE INFORMATION PRESENTED:

These charts were originally developed in 1966 by the U. S. Army Corps of Engineers as freehand drawings based on U. S. Geological Survey maps current at that time. Since the charts are no longer available through the Corps of Engineers, the Kentucky River Authority contracted he U. S. Geological Survey in 2001 to reproduce these charts in a form which could be edited. Most of the features of the charts show the same information as the last update by the Corps of Engineers in 1988. The Kentucky River Authority has updated features important to boaters such as: locations of ramps, docks and other points of recreational interest. The edits were not based on detailed field survey and the Authority welcomes any corrections or additions of information on these charts. The width of the river is distorted to approximately twice its scale size in order to show the detail of features. The depth of the channel along the sail line is estimated to be no less than 6 feet, however water conditions continually change the bottom contours of the river. Therefore the Kentucky River Authority therefore does not warrant the actual depth of the channel at any location and warns boaters to be alert to shallow areas and other navigational hazards. Historically known hazards such as shoals and bars are shown based on best available information. These hazards change shape and location over time but generally exist near any stream confluence and boaters should be on alert when approaching these areas. Mile points are numbered consecutively traveling upstream from the mouth of the Kentucky River near Carrollton. Some inaccuracies exist in mile-points to garee with historic locations of well known features on the river. Features are denoted as being on the left or right hand bank when facing downstream.

Boaters should use extreme caution while boating near the Locks and Dams. Restricted areas and Danger areas are marked on these navigation charts and these areas are marked with "Keep Out" and "Danger Dam" buoys. The buoys are subject to shifting during high water, so boaters should observe the restricted area limits when buoys are not present.

The dams on the Kentucky River are classified as "low-head dams" which inherently present a greater danger to boaters. Upstream of these dams, it is difficult to determine the dam's existence, since it blends with the horizon. Because there is constant overflow, the velocity of flow increases as you approach the dam, and can pull a boat over the dam quickly.

Downstream of the dams, the overflow creates a powerful circular hydraulic which can continuously pull a boat underwater and trap it.

Boaters are also asked to stay out of the approach area to the locks unless intending to lock through. During operation of the locks a rush of water could capsize a small craft.