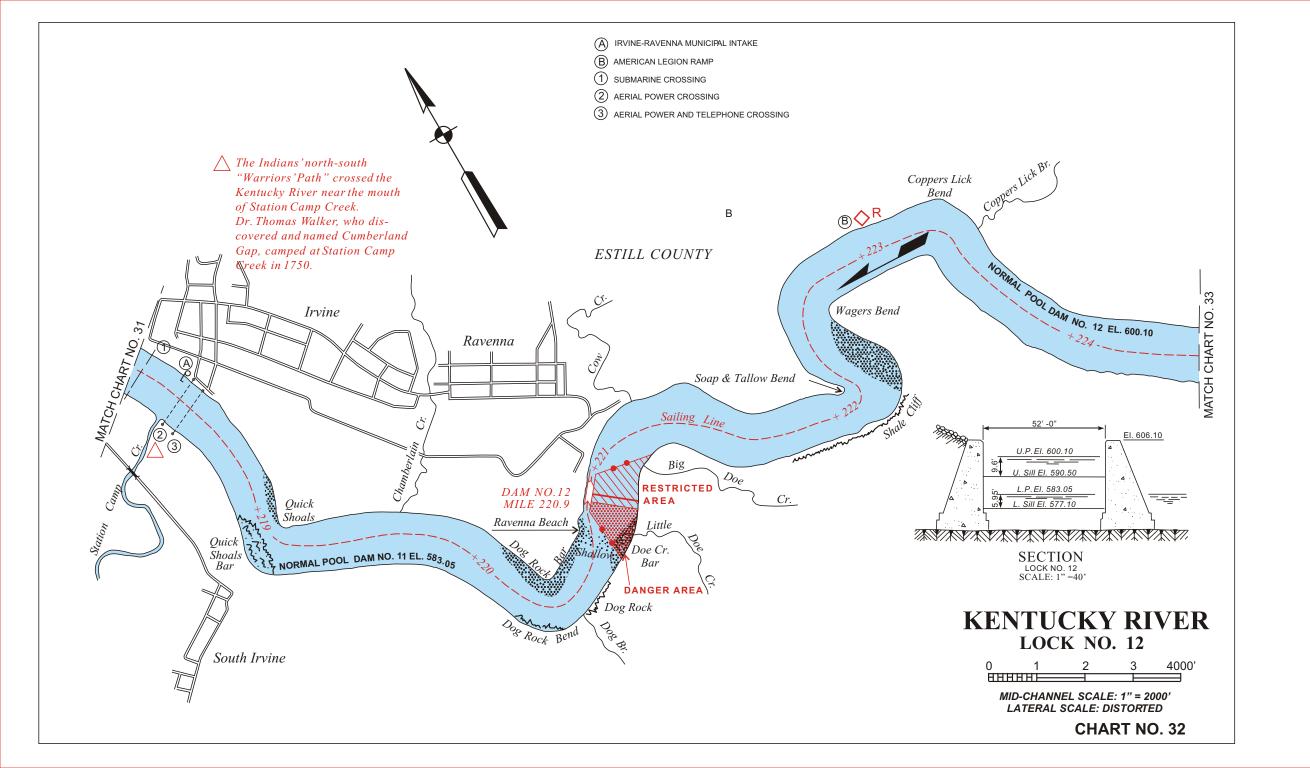

## LEGEND

NOTES ABOUT THE USE OF THESE CHARTS AND THE INFORMATION PRESENTED:

These charts were originally developed in 1966 by the U. S. Army Corps of Engineers as freehand drawings based on U. S. Geological Survey maps current at that time. Since the charts are no longer available through the Corps of Engineers, the Kentucky River Authority contracted he U. S. Geological Survey in 2001 to reproduce these charts in a form which could be edited. Most of the features of the charts show the same information as the last update by the Corps of Engineers in 1988. The Kentucky River Authority has updated features important to boaters such as: locations of ramps, docks and other points of recreational interest. The edits were not based on detailed field survey and the Authority welcomes any corrections or additions of information on these charts. The width of the river is distorted to approximately twice its scale size in order to show the detail of features. The depth of the channel along the sail line is estimated to be no less than 6 feet, however water conditions continually change the bottom contours of the river. Therefore the Kentucky River Authority therefore does not warrant the actual depth of the channel at any location and warns boaters to be alert to shallow areas and other navigational hazards. Historically known hazards such as shoals and bars are shown based on best available information. These hazards change shape and location over time but generally exist near any stream confluence and boaters should be on alert when approaching these areas. Mile points are numbered consecutively traveling upstream from the mouth of the Kentucky River near Carrollton. Some inaccuracies exist in mile-points to garee with historic locations of well known features on the river. Features are denoted as being on the left or right hand bank when facing downstream.

Boaters should use extreme caution while boating near the Locks and Dams. Restricted areas and Danger areas are marked on these navigation charts and these areas are marked with "Keep Out" and "Danger Dam" buoys. The buoys are subject to shifting during high water, so boaters should observe the restricted area limits when buoys are not present.

The dams on the Kentucky River are classified as "low-head dams" which inherently present a greater danger to boaters. Upstream of these dams, it is difficult to determine the dam's existence, since it blends with the horizon. Because there is constant overflow, the velocity of flow increases as you approach the dam, and can pull a boat over the dam quickly.

Downstream of the dams, the overflow creates a powerful circular hydraulic which can continuously pull a boat underwater and trap it.

Boaters are also asked to stay out of the approach area to the locks unless intending to lock through. During operation of the locks a rush of water could capsize a small craft.