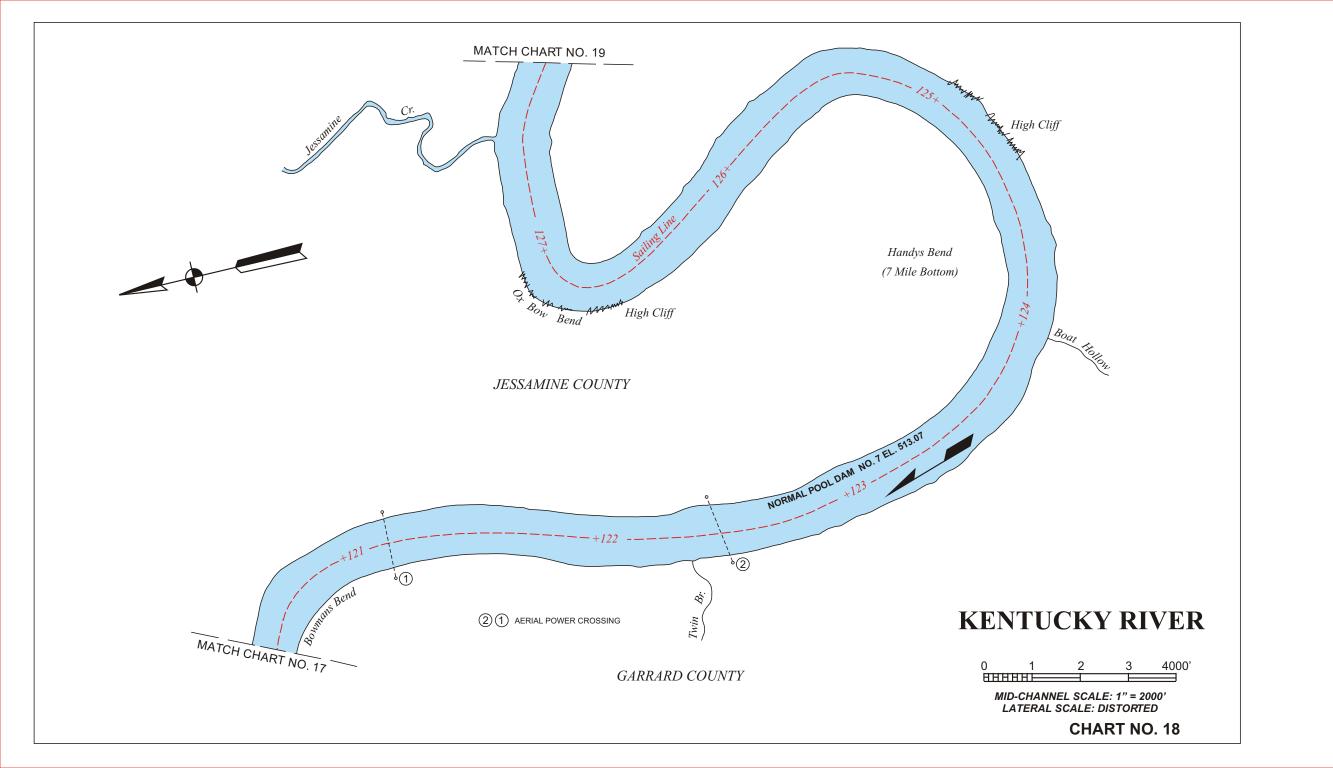

## LEGEND

NOTES ABOUT THE USE OF THESE CHARTS AND THE INFORMATION PRESENTED:

These charts were originally developed in 1966 by the U. S. Army Corps of Engineers as freehand drawings based on U. S. Geological Survey maps current at that time. Since the charts are no longer available through the Corps of Engineers, the Kentucky River Authority contracted he U. S. Geological Survey in 2001 to reproduce these charts in a form which could be edited. Most of the features of the charts show the same information as the last update by the Corps of Engineers in 1988. The Kentucky River Authority has updated features important to boaters such as: locations of ramps, docks and other points of recreational interest. The edits were not based on detailed field survey and the Authority welcomes any corrections or additions of information on these charts. The width of the river is distorted to approximately twice its scale size in order to show the detail of features. The depth of the channel along the sail line is estimated to be no less than 6 feet, however water conditions continually change the bottom contours of the river. Therefore the Kentucky River Authority therefore does not warrant the actual depth of the channel at any location and warns boaters to be alert to shallow areas and other navigational hazards. Historically known hazards such as shoals and bars are shown based on best available information. These hazards change shape and location over time but generally exist near any stream confluence and boaters should be on alert when approaching these areas. Mile points are numbered consecutively traveling upstream from the mouth of the Kentucky River near Carrollton. Some inaccuracies exist in mile-points to garee with historic locations of well known features on the river. Features are denoted as being on the left or right hand bank when facing downstream.