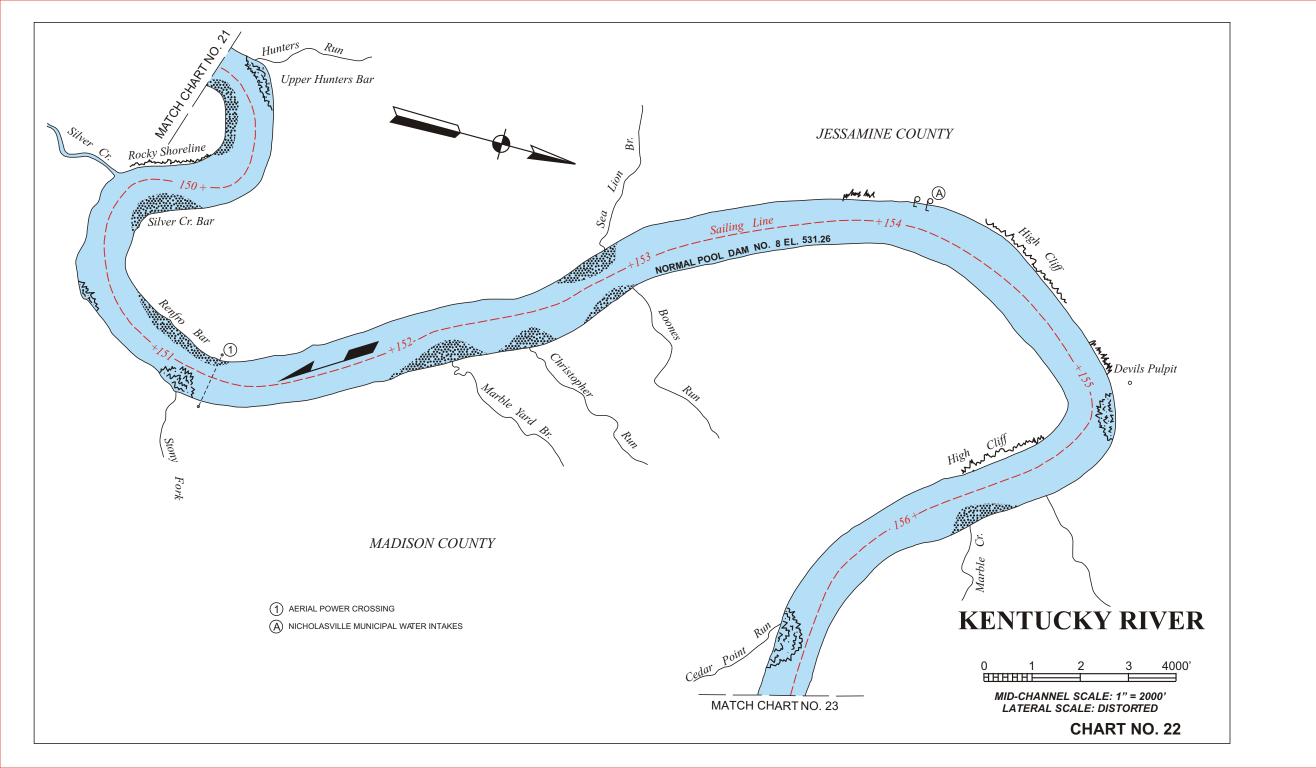

## LEGEND

NOTES ABOUT THE USE OF THESE CHARTS AND THE INFORMATION PRESENTED:

These charts were originally developed in 1966 by the U. S. Army Corps of Engineers as freehand drawings based on U. S. Geological Survey maps current at that time. Since the charts are no longer available through the Corps of Engineers, the Kentucky River Authority contracted he U. S. Geological Survey in 2001 to reproduce these charts in a form which could be edited. Most of the features of the charts show the same information as the last update by the Corps of Engineers in 1988. The Kentucky River Authority has updated features important to boaters such as: locations of ramps, docks and other points of recreational interest. The edits were not based on detailed field survey and the Authority welcomes any corrections or additions of information on these charts. The width of the river is distorted to approximately twice its scale size in order to show the detail of features. The depth of the channel along the sail line is estimated to be no less than 6 feet, however water conditions continually change the bottom contours of the river. Therefore the Kentucky River Authority therefore does not warrant the actual depth of the channel at any location and warns boaters to be alert to shallow areas and other navigational hazards. Historically known hazards such as shoals and bars are shown based on best available information. These hazards change shape and location over time but generally exist near any stream confluence and boaters should be on alert when approaching these areas. Mile points are numbered consecutively traveling upstream from the mouth of the Kentucky River near Carrollton. Some inaccuracies exist in mile-points to garee with historic locations of well known features on the river. Features are denoted as being on the left or right hand bank when facing downstream.

Boaters should use extreme caution while boating near the Locks and Dams. Restricted areas and Danger areas are marked on these navigation charts and these areas are marked with "Keep Out" and "Danger Dam" buoys. The buoys are subject to shifting during high water, so boaters should observe the restricted area limits when buoys are not present.

The dams on the Kentucky River are classified as "low-head dams" which inherently present a greater danger to boaters. Upstream of these dams, it is difficult to determine the dam's existence, since it blends with the horizon. Because there is constant overflow, the velocity of flow increases as you approach the dam, and can pull a boat over the dam quickly.

Downstream of the dams, the overflow creates a powerful circular hydraulic which can continuously pull a boat underwater and trap it.

Boaters are also asked to stay out of the approach area to the locks unless intending to lock through. During operation of the locks a rush of water could capsize a small craft.