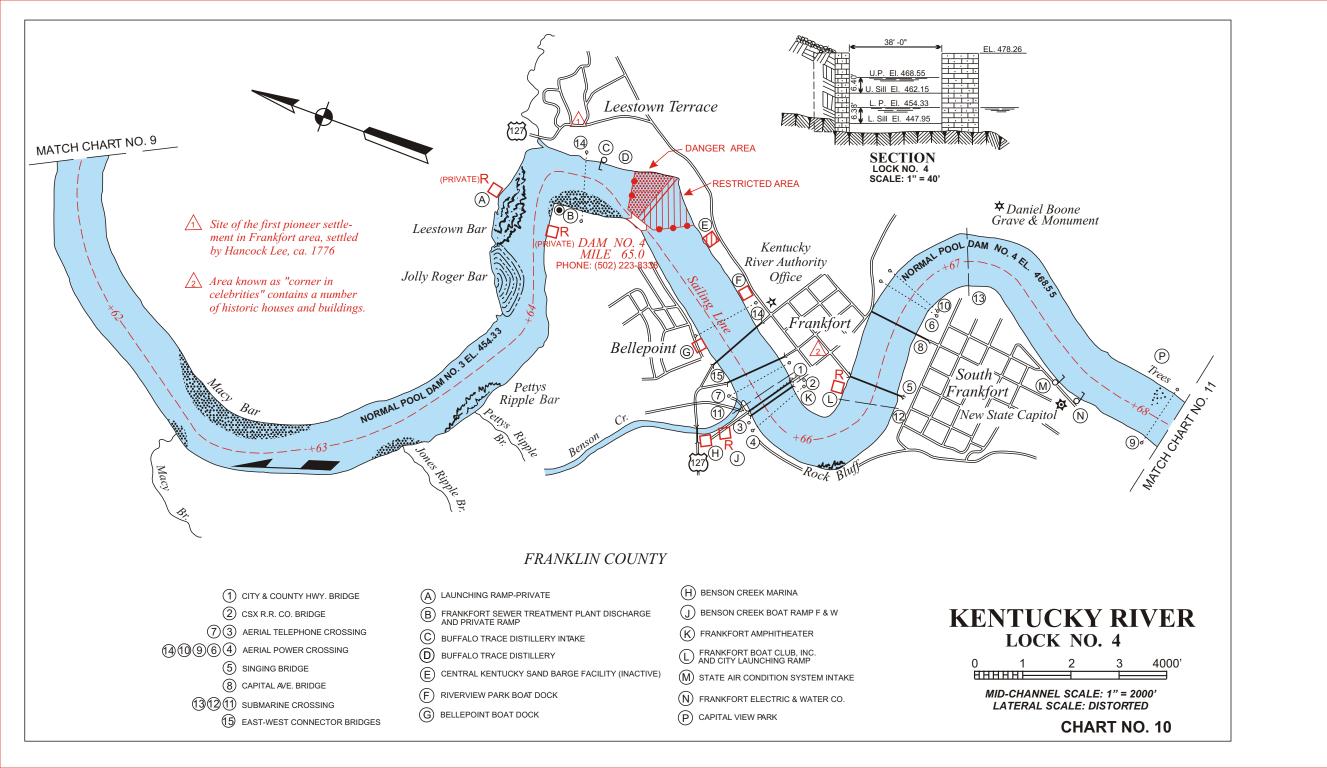

## LEGEND

NOTES ABOUT THE USE OF THESE CHARTS AND THE INFORMATION PRESENTED:

These charts were originally developed in 1966 by the U. S. Army Corps of Engineers as freehand drawings based on U. S. Geological Survey maps current at that time. Since the charts are no longer available through the Corps of Engineers, the Kentucky River Authority contracted he U. S. Geological Survey in 2001 to reproduce these charts in a form which could be edited. Most of the features of the charts show the same information as the last update by the Corps of Engineers in 1988. The Kentucky River Authority has updated features important to boaters such as: locations of ramps, docks and other points of recreational interest. The edits were not based on detailed field survey and the Authority welcomes any corrections or additions of information on these charts. The width of the river is distorted to approximately twice its scale size in order to show the detail of features. The depth of the channel along the sail line is estimated to be no less than 6 feet, however water conditions continually change the bottom contours of the river. Therefore the Kentucky River Authority therefore does not warrant the actual depth of the channel at any location and warns boaters to be alert to shallow areas and other navigational hazards. Historically known hazards such as shoals and bars are shown based on best available information. These hazards change shape and location over time but generally exist near any stream confluence and boaters should be on alert when approaching these areas. Mile points are numbered consecutively traveling upstream from the mouth of the Kentucky River near Carrollton. Some inaccuracies exist in mile-points to garee with historic locations of well known features on the river. Features are denoted as being on the left or right hand bank when facing downstream.

Boaters should use extreme caution while boating near the Locks and Dams. Restricted areas and Danger areas are marked on these navigation charts and these areas are marked with "Keep Out" and "Danger Dam" buoys. The buoys are subject to shifting during high water, so boaters should observe the restricted area limits when buoys are not present.

The dams on the Kentucky River are classified as "low-head dams" which inherently present a greater danger to boaters. Upstream of these dams, it is difficult to determine the dam's existence, since it blends with the horizon. Because there is constant overflow, the velocity of flow increases as you approach the dam, and can pull a boat over the dam quickly.

Downstream of the dams, the overflow creates a powerful circular hydraulic which can continuously pull a boat underwater and trap it.

Boaters are also asked to stay out of the approach area to the locks unless intending to lock through. During operation of the locks a rush of water could capsize a small craft.