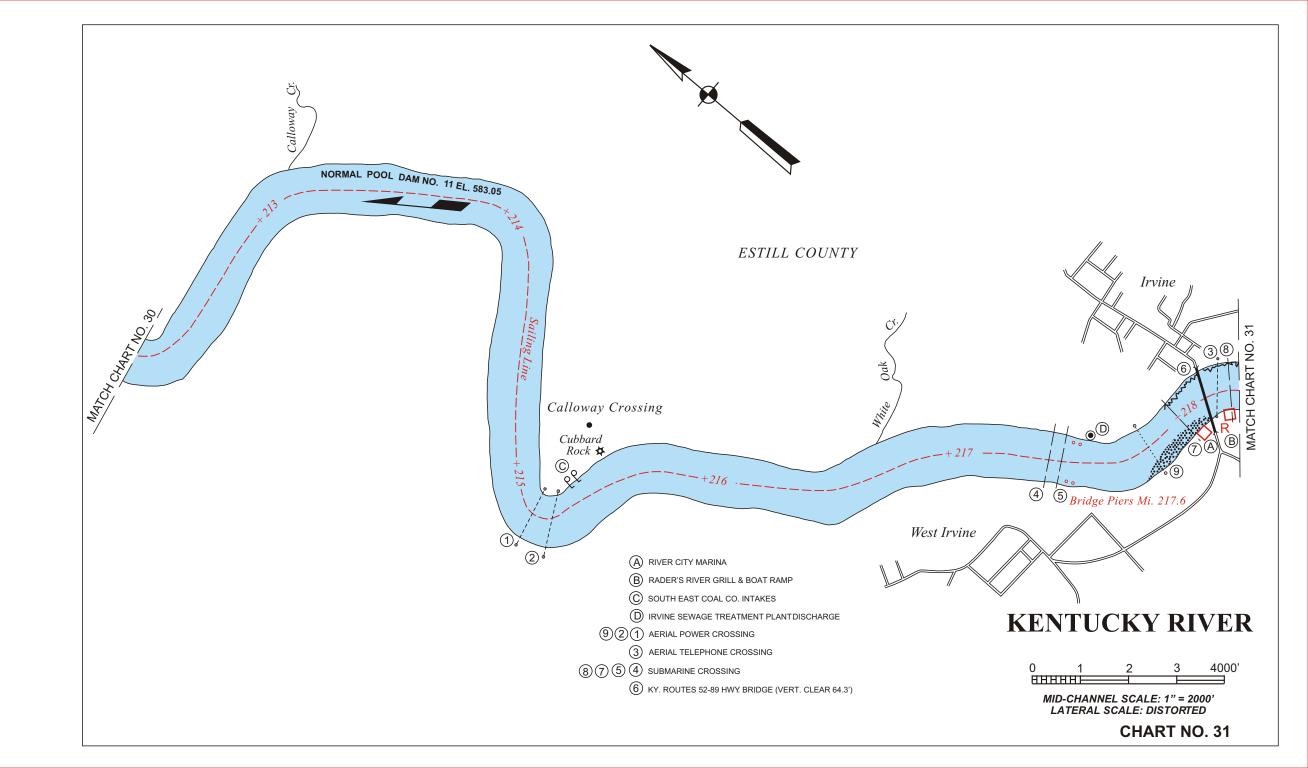

## LEGEND

NOTES ABOUT THE USE OF THESE CHARTS AND THE INFORMATION PRESENTED:

These charts were originally developed in 1966 by the U. S. Army Corps of Engineers as freehand drawings based on U. S. Geological Survey maps current at that time. Since the charts are no longer available through the Corps of Engineers, the Kentucky River Authority contracted he U. S. Geological Survey in 2001 to reproduce these charts in a form which could be edited. Most of the features of the charts show the same information as the last update by the Corps of Engineers in 1988. The Kentucky River Authority has updated features important to boaters such as: locations of ramps, docks and other points of recreational interest. The edits were not based on detailed field survey and the Authority welcomes any corrections or additions of information on these charts. The width of the river is distorted to approximately twice its scale size in order to show the detail of features. The depth of the channel along the sail line is estimated to be no less than 6 feet, however water conditions continually change the bottom contours of the river. Therefore the Kentucky River Authority therefore does not warrant the actual depth of the channel at any location and warns boaters to be alert to shallow areas and other navigational hazards. Historically known hazards such as shoals and bars are shown based on best available information. These hazards change shape and location over time but generally exist near any stream confluence and boaters should be on alert when approaching these areas. Mile points are numbered consecutively traveling upstream from the mouth of the Kentucky River near Carrollton. Some inaccuracies exist in mile-points to garee with historic locations of well known features on the river. Features are denoted as being on the left or right hand bank when facing downstream.

Boaters should use extreme caution while boating near the Locks and Dams. Restricted areas and Danger areas are marked on these navigation charts and these areas are marked with "Keep Out" and "Danger Dam" buoys. The buoys are subject to shifting during high water, so boaters should observe the restricted area limits when buoys are not present.