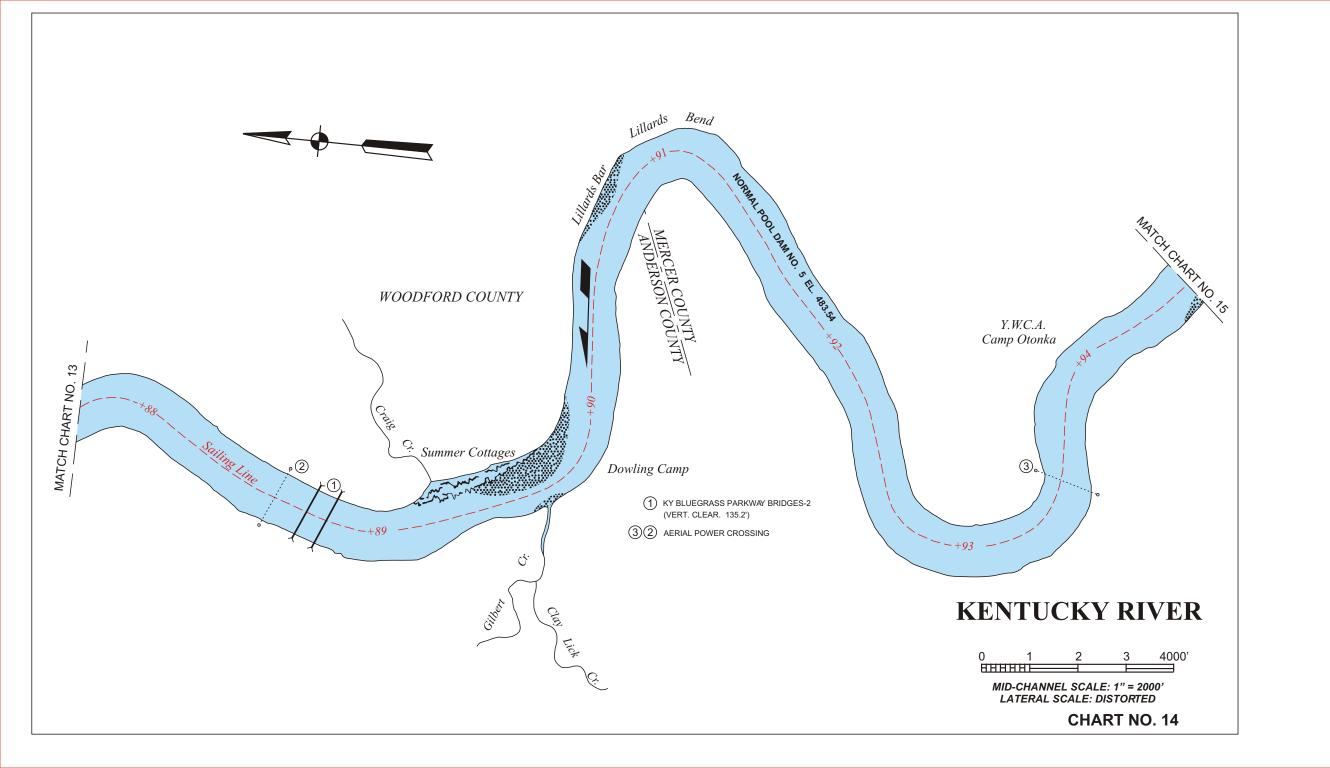

## LEGEND

NOTES ABOUT THE USE OF THESE CHARTS AND THE INFORMATION PRESENTED:

These charts were originally developed in 1966 by the U. S. Army Corps of Engineers as freehand drawings based on U. S. Geological Survey maps current at that time. Since the charts are no longer available through the Corps of Engineers, the Kentucky River Authority contracted he U. S. Geological Survey in 2001 to reproduce these charts in a form which could be edited. Most of the features of the charts show the same information as the last update by the Corps of Engineers in 1988. The Kentucky River Authority has updated features important to boaters such as: locations of ramps, docks and other points of recreational interest. The edits were not based on detailed field survey and the Authority welcomes any corrections or additions of information on these charts. The width of the river is distorted to approximately twice its scale size in order to show the detail of features. The depth of the channel along the sail line is estimated to be no less than 6 feet, however water conditions continually change the bottom contours of the river. Therefore the Kentucky River Authority therefore does not warrant the actual depth of the channel at any location and warns boaters to be alert to shallow areas and other navigational hazards. Historically known hazards such as shoals and bars are shown based on best available information. These hazards change shape and location over time but generally exist near any stream confluence and boaters should be on alert when approaching these areas. Mile points are numbered consecutively traveling upstream from the mouth of the Kentucky River near Carrollton. Some inaccuracies exist in mile-points to garee with historic locations of well known features on the river. Features are denoted as being on the left or right hand bank when facing downstream.