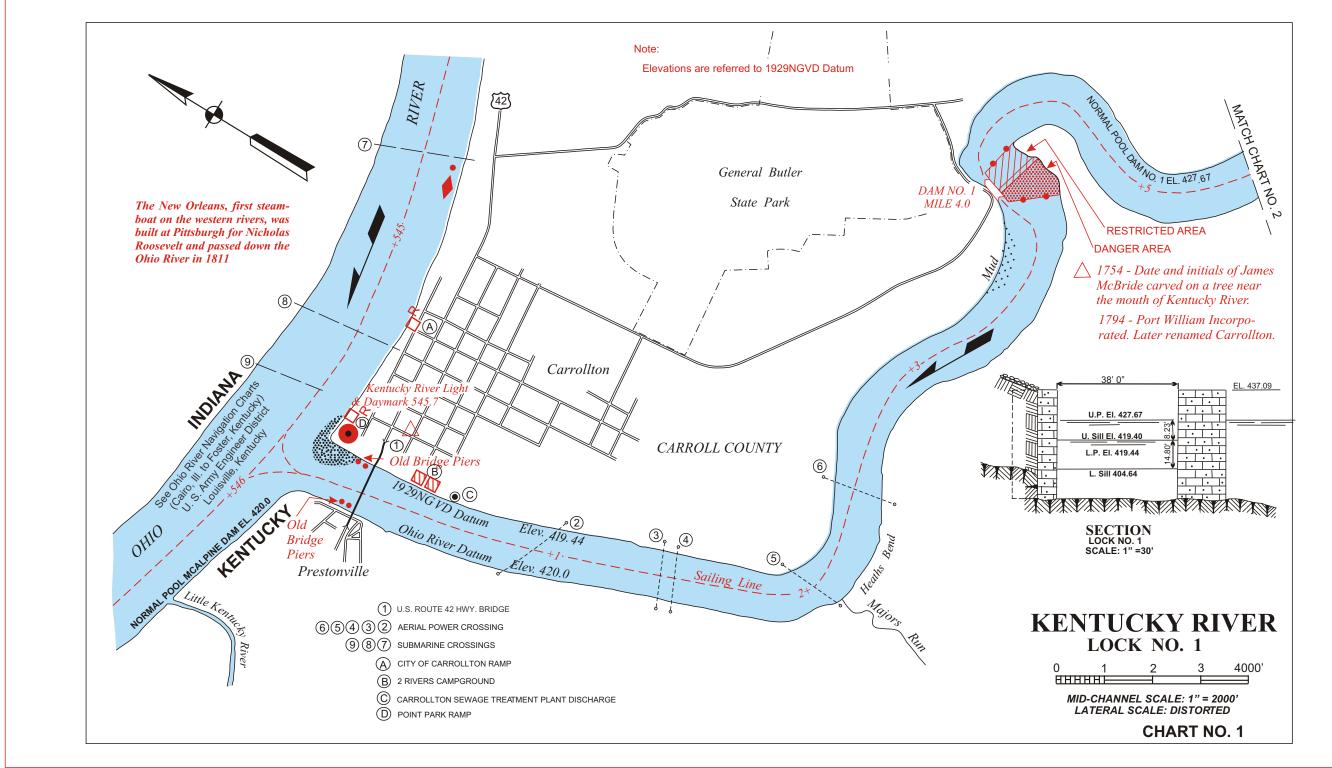

## LEGEND

NOTES ABOUT THE USE OF THESE CHARTS AND THE INFORMATION PRESENTED:

These charts were originally developed in 1966 by the U. S. Army Corps of Engineers as freehand drawings based on U. S. Geological Survey maps current at that time. Since the charts are no longer available through the Corps of Engineers, the Kentucky River Authority contracted he U. S. Geological Survey in 2001 to reproduce these charts in a form which could be edited. Most of the features of the charts show the same information as the last update by the Corps of Engineers in 1988. The Kentucky River Authority has updated features important to boaters such as: locations of ramps, docks and other points of recreational interest. The edits were not based on detailed field survey and the Authority welcomes any corrections or additions of information on these charts. The width of the river is distorted to approximately twice its scale size in order to show the detail of features. The depth of the channel along the sail line is estimated to be no less than 6 feet, however water conditions continually change the bottom contours of the river. Therefore the Kentucky River Authority therefore does not warrant the actual depth of the channel at any location and warns boaters to be alert to shallow areas and other navigational hazards. Historically known hazards such as shoals and bars are shown based on best available information. These hazards change shape and location over time but generally exist near any stream confluence and boaters should be on alert when approaching these areas. Mile points are numbered consecutively traveling upstream from the mouth of the Kentucky River near Carrollton. Some inaccuracies exist in mile-points to garee with historic locations of well known features on the river. Features are denoted as being on the left or right hand bank when facing downstream.

Boaters should use extreme caution while boating near the Locks and Dams. Restricted areas and Danger areas are marked on these navigation charts and these areas are marked with "Keep Out" and "Danger Dam" buoys. The buoys are subject to shifting during high water, so boaters should observe the restricted area limits when buoys are not present.

The dams on the Kentucky River are classified as "low-head dams" which inherently present a greater danger to boaters. Upstream of these dams, it is difficult to determine the dam's existence, since it blends with the horizon. Because there is constant overflow, the velocity of flow increases as you approach the dam, and can pull a boat over the dam quickly.

Downstream of the dams, the overflow creates a powerful circular hydraulic which can continuously pull a boat underwater and trap it.

Boaters are also asked to stay out of the approach area to the locks unless intending to lock through. During operation of the locks a rush of water could capsize a small craft.