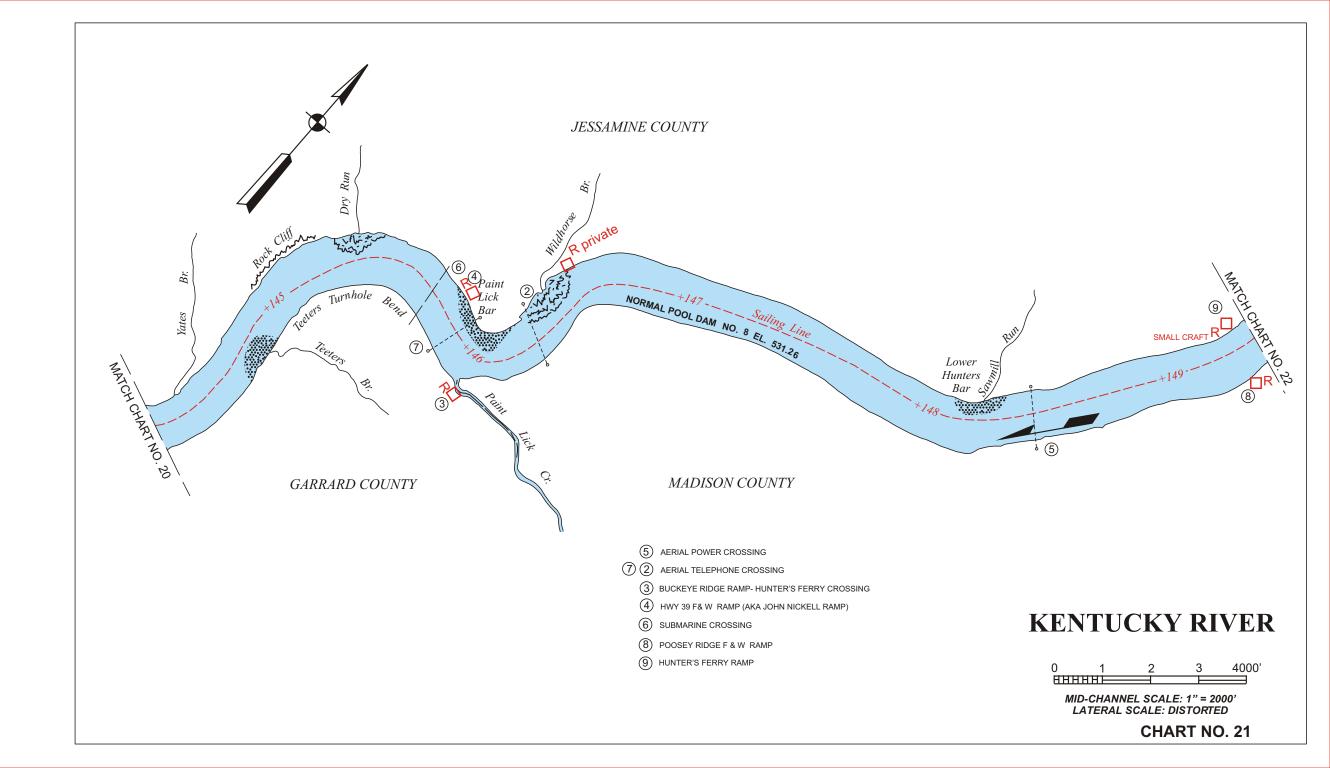

## LEGEND

NOTES ABOUT THE USE OF THESE CHARTS AND THE INFORMATION PRESENTED:

These charts were originally developed in 1966 by the U. S. Army Corps of Engineers as freehand drawings based on U. S. Geological Survey maps current at that time. Since the charts are no longer available through the Corps of Engineers, the Kentucky River Authority contracted he U. S. Geological Survey in 2001 to reproduce these charts in a form which could be edited. Most of the features of the charts show the same information as the last update by the Corps of Engineers in 1988. The Kentucky River Authority has updated features important to boaters such as: locations of ramps, docks and other points of recreational interest. The edits were not based on detailed field survey and the Authority welcomes any corrections or additions of information on these charts. The width of the river is distorted to approximately twice its scale size in order to show the detail of features. The depth of the channel along the sail line is estimated to be no less than 6 feet, however water conditions continually change the bottom contours of the river. Therefore the Kentucky River Authority therefore does not warrant the actual depth of the channel at any location and warns boaters to be alert to shallow areas and other navigational hazards. Historically known hazards such as shoals and bars are shown based on best available information. These hazards change shape and location over time but generally exist near any stream confluence and boaters should be on alert when approaching these areas. Mile points are numbered consecutively traveling upstream from the mouth of the Kentucky River near Carrollton. Some inaccuracies exist in mile-points to garee with historic locations of well known features on the river. Features are denoted as being on the left or right hand bank when facing downstream.

Boaters should use extreme caution while boating near the Locks and Dams. Restricted areas and Danger areas are marked on these navigation charts and these areas are marked with "Keep Out" and "Danger Dam" buoys. The buoys are subject to shifting during high water, so boaters should observe the restricted area limits when buoys are not present.

The dams on the Kentucky River are classified as "low-head dams" which inherently present a greater danger to boaters. Upstream of these dams, it is difficult to determine the dam's existence, since it blends with the horizon. Because there is constant overflow, the velocity of flow increases as you approach the dam, and can pull a boat over the dam quickly.

Downstream of the dams, the overflow creates a powerful circular hydraulic which can continuously pull a boat underwater and trap it.

Boaters are also asked to stay out of the approach area to the locks unless intending to lock through. During operation of the locks a rush of water could capsize a small craft.