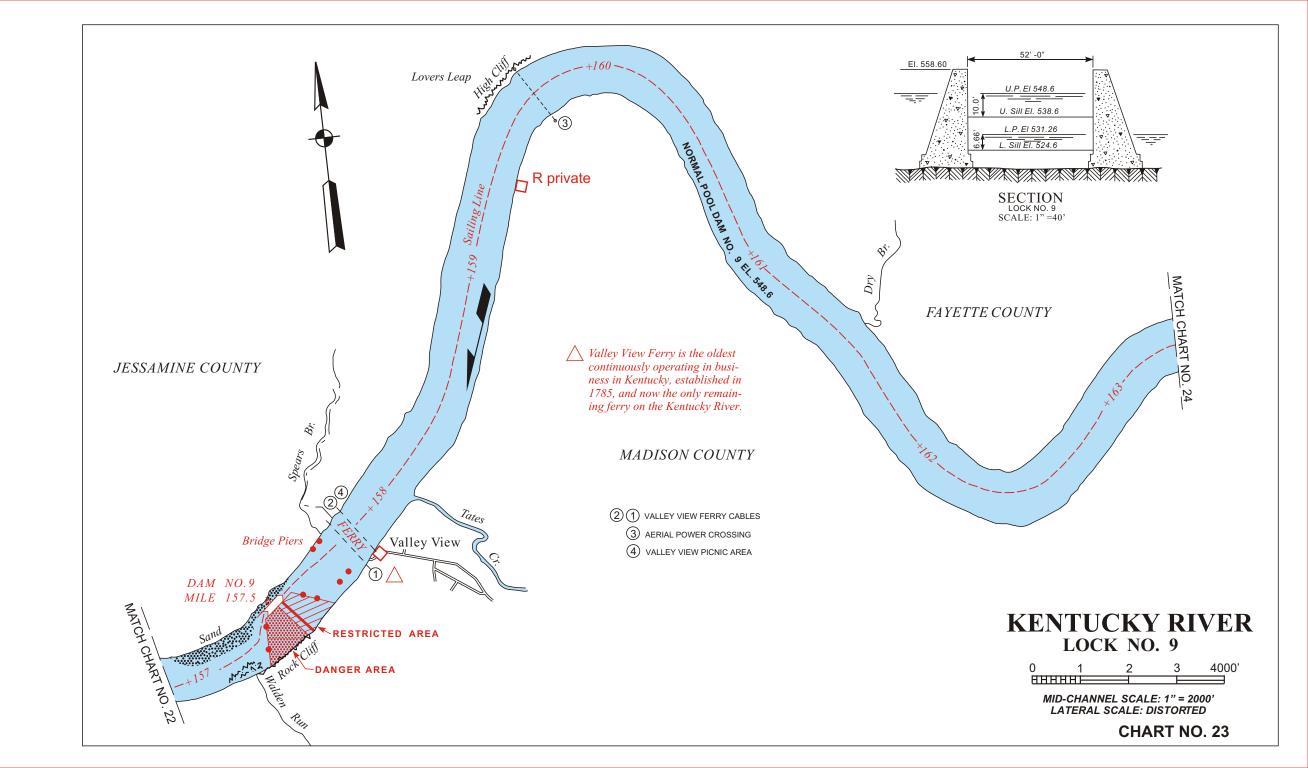

## LEGEND

NOTES ABOUT THE USE OF THESE CHARTS AND THE INFORMATION PRESENTED:

These charts were originally developed in 1966 by the U. S. Army Corps of Engineers as freehand drawings based on U. S. Geological Survey maps current at that time. Since the charts are no longer available through the Corps of Engineers, the Kentucky River Authority contracted he U. S. Geological Survey in 2001 to reproduce these charts in a form which could be edited. Most of the features of the charts show the same information as the last update by the Corps of Engineers in 1988. The Kentucky River Authority has updated features important to boaters such as: locations of ramps, docks and other points of recreational interest. The edits were not based on detailed field survey and the Authority welcomes any corrections or additions of information on these charts. The width of the river is distorted to approximately twice its scale size in order to show the detail of features. The depth of the channel along the sail line is estimated to be no less than 6 feet, however water conditions continually change the bottom contours of the river. Therefore the Kentucky River Authority therefore does not warrant the actual depth of the channel at any location and warns boaters to be alert to shallow areas and other navigational hazards. Historically known hazards such as shoals and bars are shown based on best available information. These hazards change shape and location over time but generally exist near any stream confluence and boaters should be on alert when approaching these areas. Mile points are numbered consecutively traveling upstream from the mouth of the Kentucky River near Carrollton. Some inaccuracies exist in mile-points to garee with historic locations of well known features on the river. Features are denoted as being on the left or right hand bank when facing downstream.

Boaters should use extreme caution while boating near the Locks and Dams. Restricted areas and Danger areas are marked on these navigation charts and these areas are marked with "Keep Out" and "Danger Dam" buoys. The buoys are subject to shifting during high water, so boaters should observe the restricted area limits when buoys are not present.

The dams on the Kentucky River are classified as "low-head dams" which inherently present a greater danger to boaters. Upstream of these dams, it is difficult to determine the dam's existence, since it blends with the horizon. Because there is constant overflow, the velocity of flow increases as you approach the dam, and can pull a boat over the dam quickly.

Downstream of the dams, the overflow creates a powerful circular hydraulic which can continuously pull a boat underwater and trap it.

Boaters are also asked to stay out of the approach area to the locks unless intending to lock through. During operation of the locks a rush of water could capsize a small craft.