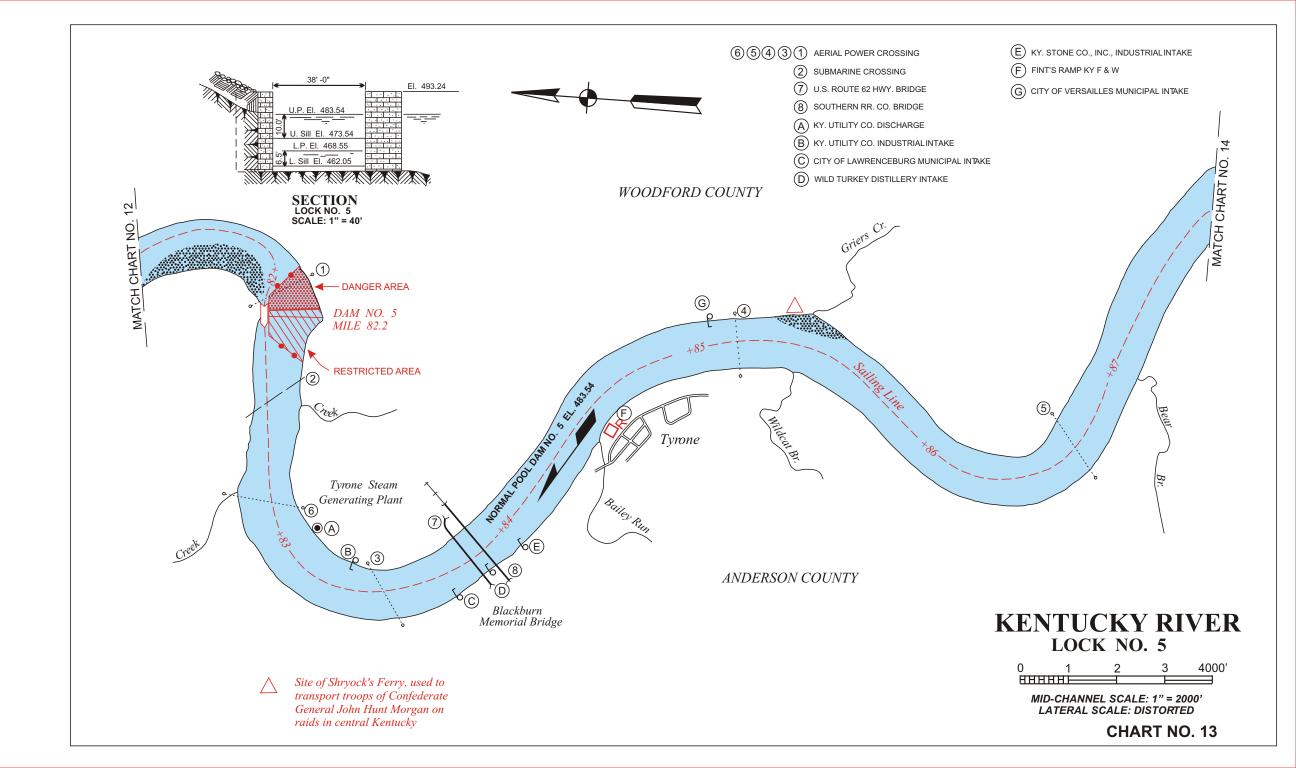

## LEGEND

NOTES ABOUT THE USE OF THESE CHARTS AND THE INFORMATION PRESENTED:

These charts were originally developed in 1966 by the U. S. Army Corps of Engineers as freehand drawings based on U. S. Geological Survey maps current at that time. Since the charts are no longer available through the Corps of Engineers, the Kentucky River Authority contracted he U. S. Geological Survey in 2001 to reproduce these charts in a form which could be edited. Most of the features of the charts show the same information as the last update by the Corps of Engineers in 1988. The Kentucky River Authority has updated features important to boaters such as: locations of ramps, docks and other points of recreational interest. The edits were not based on detailed field survey and the Authority welcomes any corrections or additions of information on these charts. The width of the river is distorted to approximately twice its scale size in order to show the detail of features. The depth of the channel along the sail line is estimated to be no less than 6 feet, however water conditions continually change the bottom contours of the river. Therefore the Kentucky River Authority therefore does not warrant the actual depth of the channel at any location and warns boaters to be alert to shallow areas and other navigational hazards. Historically known hazards such as shoals and bars are shown based on best available information. These hazards change shape and location over time but generally exist near any stream confluence and boaters should be on alert when approaching these areas. Mile points are numbered consecutively traveling upstream from the mouth of the Kentucky River near Carrollton. Some inaccuracies exist in mile-points to garee with historic locations of well known features on the river. Features are denoted as being on the left or right hand bank when facing downstream.

Boaters should use extreme caution while boating near the Locks and Dams. Restricted areas and Danger areas are marked on these navigation charts and these areas are marked with "Keep Out" and "Danger Dam" buoys. The buoys are subject to shifting during high water, so boaters should observe the restricted area limits when buoys are not present.

The dams on the Kentucky River are classified as "low-head dams" which inherently present a greater danger to boaters. Upstream of these dams, it is difficult to determine the dam's existence, since it blends with the horizon. Because there is constant overflow, the velocity of flow increases as you approach the dam, and can pull a boat over the dam quickly.

Downstream of the dams, the overflow creates a powerful circular hydraulic which can continuously pull a boat underwater and trap it.

Boaters are also asked to stay out of the approach area to the locks unless intending to lock through. During operation of the locks a rush of water could capsize a small craft.