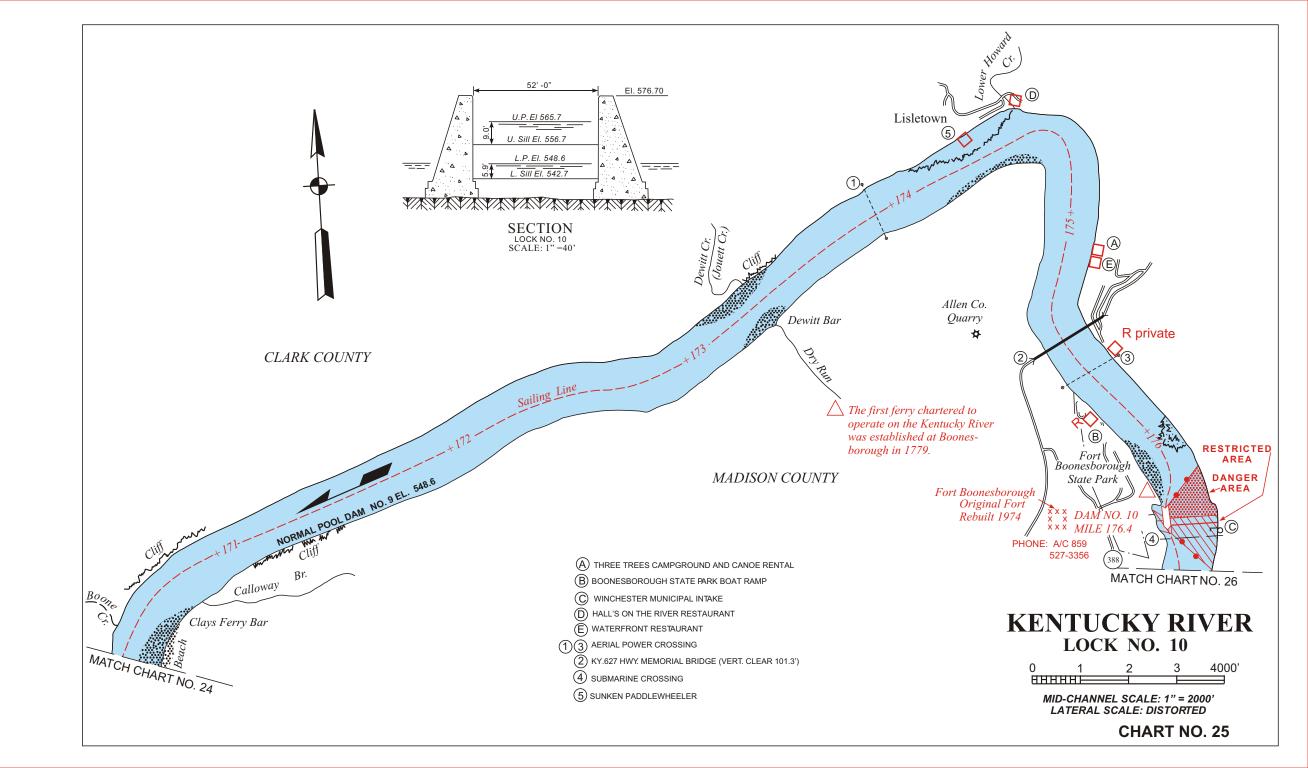

## LEGEND

NOTES ABOUT THE USE OF THESE CHARTS AND THE INFORMATION PRESENTED:

These charts were originally developed in 1966 by the U. S. Army Corps of Engineers as freehand drawings based on U. S. Geological Survey maps current at that time. Since the charts are no longer available through the Corps of Engineers, the Kentucky River Authority contracted he U. S. Geological Survey in 2001 to reproduce these charts in a form which could be edited. Most of the features of the charts show the same information as the last update by the Corps of Engineers in 1988. The Kentucky River Authority has updated features important to boaters such as: locations of ramps, docks and other points of recreational interest. The edits were not based on detailed field survey and the Authority welcomes any corrections or additions of information on these charts. The width of the river is distorted to approximately twice its scale size in order to show the detail of features. The depth of the channel along the sail line is estimated to be no less than 6 feet, however water conditions continually change the bottom contours of the river. Therefore the Kentucky River Authority therefore does not warrant the actual depth of the channel at any location and warns boaters to be alert to shallow areas and other navigational hazards. Historically known hazards such as shoals and bars are shown based on best available information. These hazards change shape and location over time but generally exist near any stream confluence and boaters should be on alert when approaching these areas. Mile points are numbered consecutively traveling upstream from the mouth of the Kentucky River near Carrollton. Some inaccuracies exist in mile-points to garee with historic locations of well known features on the river. Features are denoted as being on the left or right hand bank when facing downstream.

Boaters should use extreme caution while boating near the Locks and Dams. Restricted areas and Danger areas are marked on these navigation charts and these areas are marked with "Keep Out" and "Danger Dam" buoys. The buoys are subject to shifting during high water, so boaters should observe the restricted area limits when buoys are not present.

The dams on the Kentucky River are classified as "low-head dams" which inherently present a greater danger to boaters. Upstream of these dams, it is difficult to determine the dam's existence, since it blends with the horizon. Because there is constant overflow, the velocity of flow increases as you approach the dam, and can pull a boat over the dam quickly.

Downstream of the dams, the overflow creates a powerful circular hydraulic which can continuously pull a boat underwater and trap it.

Boaters are also asked to stay out of the approach area to the locks unless intending to lock through. During operation of the locks a rush of water could capsize a small craft.