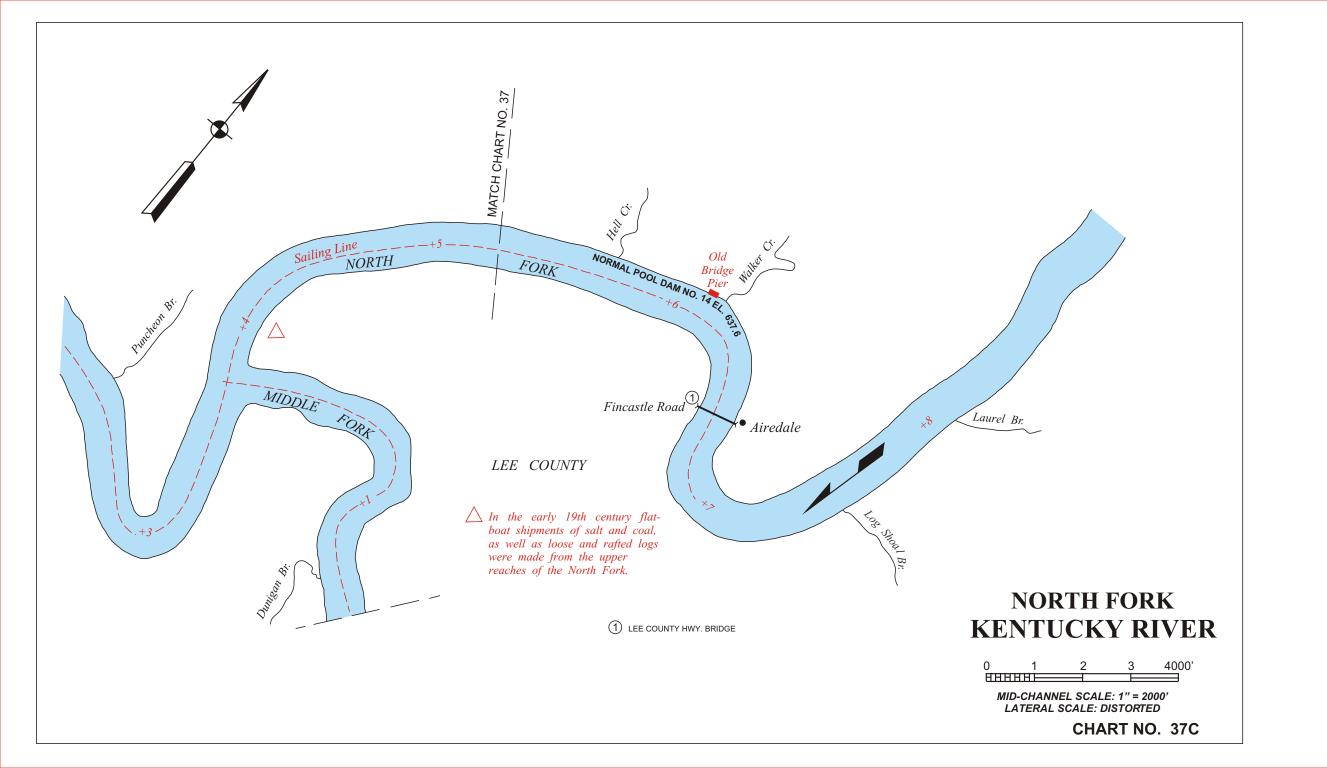

## LEGEND

NOTES ABOUT THE USE OF THESE CHARTS AND THE INFORMATION PRESENTED:

These charts were originally developed in 1966 by the U. S. Army Corps of Engineers as freehand drawings based on U. S. Geological Survey maps current at that time. Since the charts are no longer available through the Corps of Engineers, the Kentucky River Authority contracted he U. S. Geological Survey in 2001 to reproduce these charts in a form which could be edited. Most of the features of the charts show the same information as the last update by the Corps of Engineers in 1988. The Kentucky River Authority has updated features important to boaters such as: locations of ramps, docks and other points of recreational interest. The edits were not based on detailed field survey and the Authority welcomes any corrections or additions of information on these charts. The width of the river is distorted to approximately twice its scale size in order to show the detail of features. The depth of the channel along the sail line is estimated to be no less than 6 feet, however water conditions continually change the bottom contours of the river. Therefore the Kentucky River Authority therefore does not warrant the actual depth of the channel at any location and warns boaters to be alert to shallow areas and other navigational hazards. Historically known hazards such as shoals and bars are shown based on best available information. These hazards change shape and location over time but generally exist near any stream confluence and boaters should be on alert when approaching these areas. Mile points are numbered consecutively traveling upstream from the mouth of the Kentucky River near Carrollton. Some inaccuracies exist in mile-points to garee with historic locations of well known features on the river. Features are denoted as being on the left or right hand bank when facing downstream.