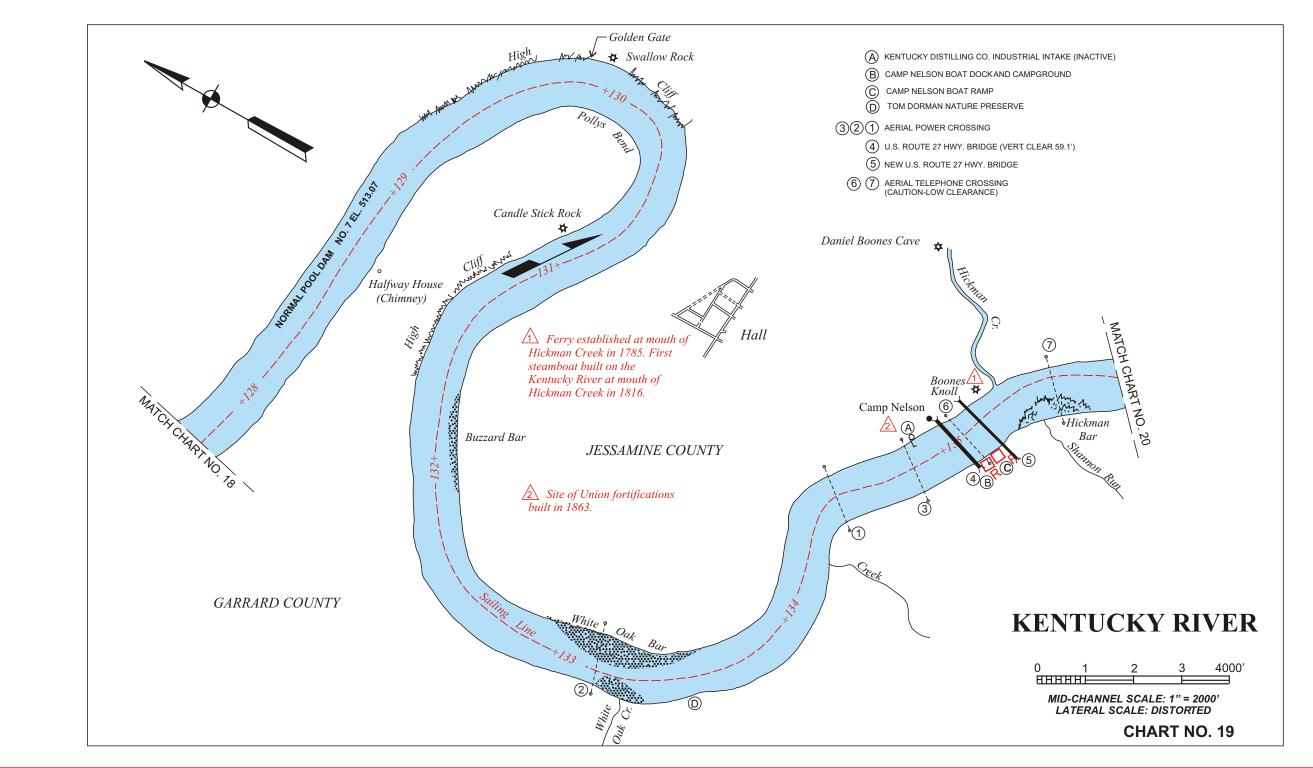

## LEGEND

NOTES ABOUT THE USE OF THESE CHARTS AND THE INFORMATION PRESENTED:

These charts were originally developed in 1966 by the U. S. Army Corps of Engineers as freehand drawings based on U. S. Geological Survey maps current at that time. Since the charts are no longer available through the Corps of Engineers, the Kentucky River Authority contracted he U. S. Geological Survey in 2001 to reproduce these charts in a form which could be edited. Most of the features of the charts show the same information as the last update by the Corps of Engineers in 1988. The Kentucky River Authority has updated features important to boaters such as: locations of ramps, docks and other points of recreational interest. The edits were not based on detailed field survey and the Authority welcomes any corrections or additions of information on these charts. The width of the river is distorted to approximately twice its scale size in order to show the detail of features. The depth of the channel along the sail line is estimated to be no less than 6 feet, however water conditions continually change the bottom contours of the river. Therefore the Kentucky River Authority therefore does not warrant the actual depth of the channel at any location and warns boaters to be alert to shallow areas and other navigational hazards. Historically known hazards such as shoals and bars are shown based on best available information. These hazards change shape and location over time but generally exist near any stream confluence and boaters should be on alert when approaching these areas. Mile points are numbered consecutively traveling upstream from the mouth of the Kentucky River near Carrollton. Some inaccuracies exist in mile-points to garee with historic locations of well known features on the river. Features are denoted as being on the left or right hand bank when facing downstream.