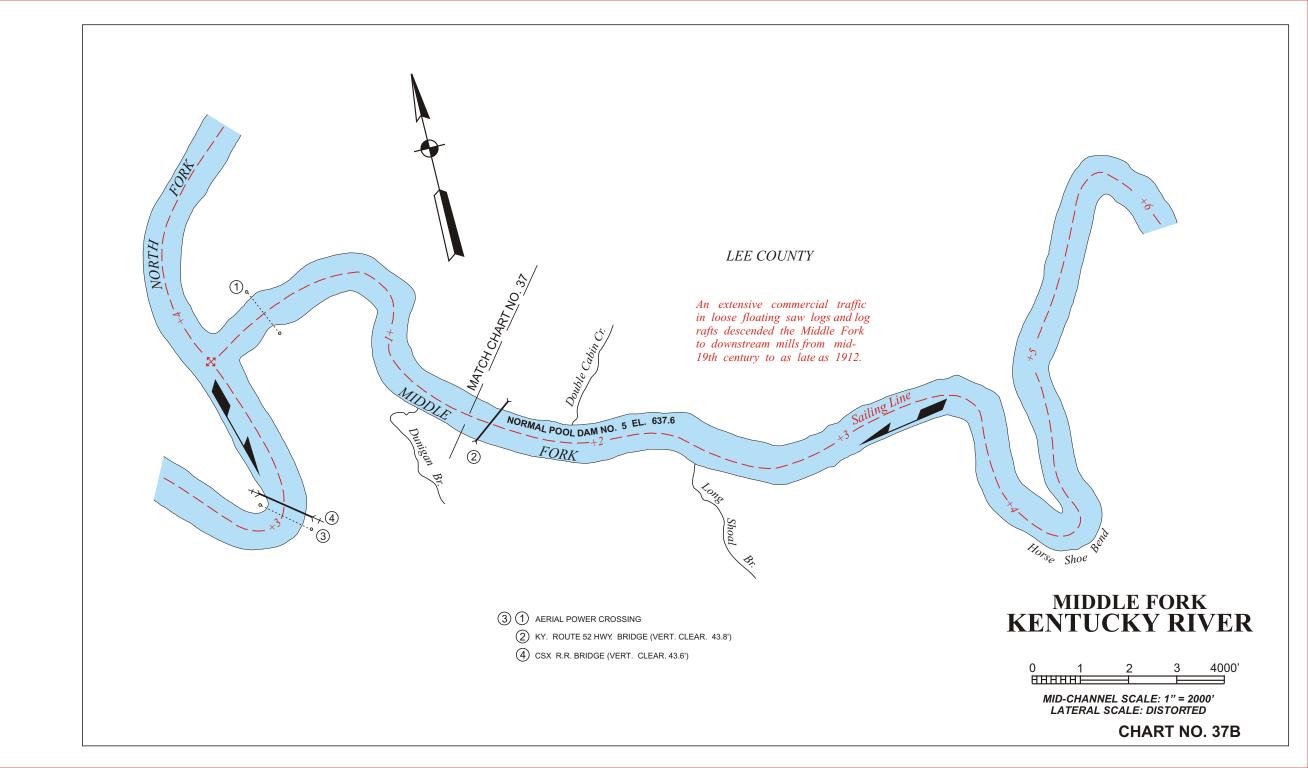

## LEGEND

NOTES ABOUT THE USE OF THESE CHARTS AND THE INFORMATION PRESENTED:

These charts were originally developed in 1966 by the U. S. Army Corps of Engineers as freehand drawings based on U. S. Geological Survey maps current at that time. Since the charts are no longer available through the Corps of Engineers, the Kentucky River Authority contracted he U. S. Geological Survey in 2001 to reproduce these charts in a form which could be edited. Most of the features of the charts show the same information as the last update by the Corps of Engineers in 1988. The Kentucky River Authority has updated features important to boaters such as: locations of ramps, docks and other points of recreational interest. The edits were not based on detailed field survey and the Authority welcomes any corrections or additions of information on these charts. The width of the river is distorted to approximately twice its scale size in order to show the detail of features. The depth of the channel along the sail line is estimated to be no less than 6 feet, however water conditions continually change the bottom contours of the river. Therefore the Kentucky River Authority therefore does not warrant the actual depth of the channel at any location and warns boaters to be alert to shallow areas and other navigational hazards. Historically known hazards such as shoals and bars are shown based on best available information. These hazards change shape and location over time but generally exist near any stream confluence and boaters should be on alert when approaching these areas. Mile points are numbered consecutively traveling upstream from the mouth of the Kentucky River near Carrollton. Some inaccuracies exist in mile-points to garee with historic locations of well known features on the river. Features are denoted as being on the left or right hand bank when facing downstream.