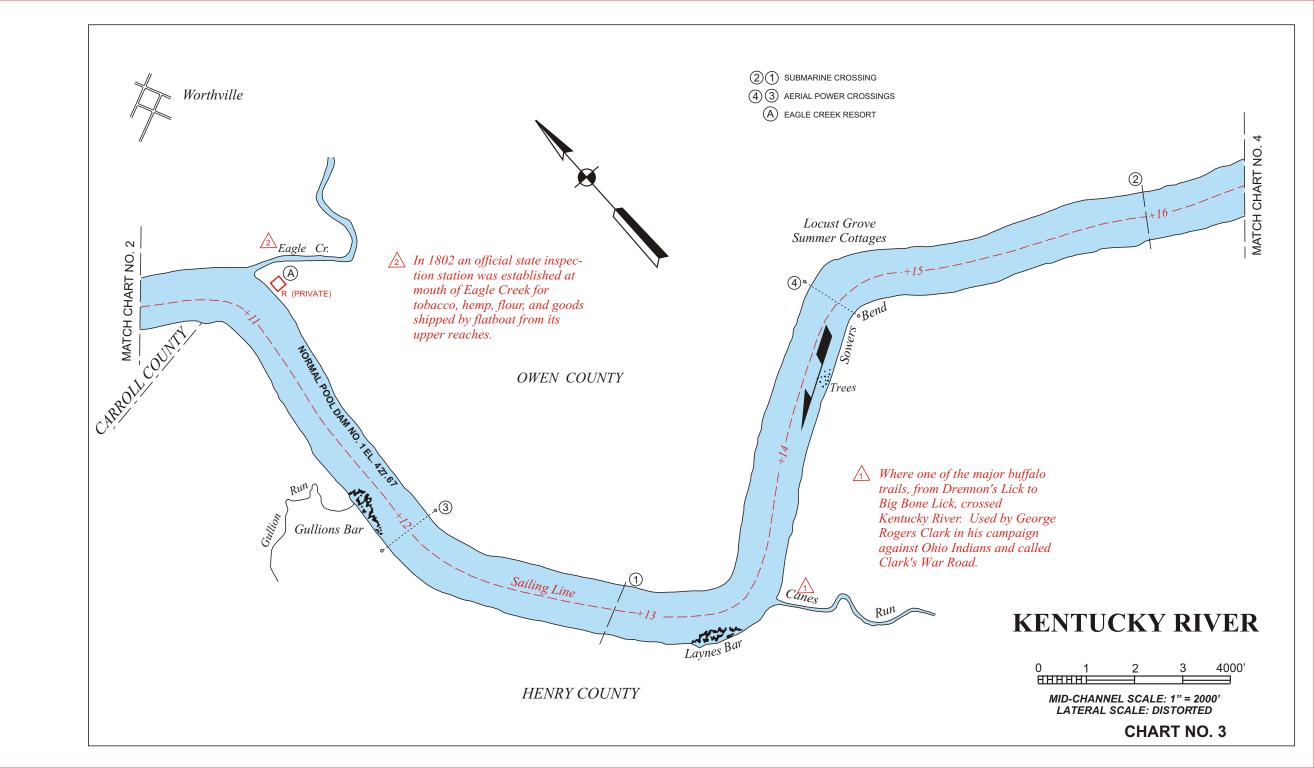

## LEGEND

NOTES ABOUT THE USE OF THESE CHARTS AND THE INFORMATION PRESENTED:

These charts were originally developed in 1966 by the U. S. Army Corps of Engineers as freehand drawings based on U. S. Geological Survey maps current at that time. Since the charts are no longer available through the Corps of Engineers, the Kentucky River Authority contracted he U. S. Geological Survey in 2001 to reproduce these charts in a form which could be edited. Most of the features of the charts show the same information as the last update by the Corps of Engineers in 1988. The Kentucky River Authority has updated features important to boaters such as: locations of ramps, docks and other points of recreational interest. The edits were not based on detailed field survey and the Authority welcomes any corrections or additions of information on these charts. The width of the river is distorted to approximately twice its scale size in order to show the detail of features. The depth of the channel along the sail line is estimated to be no less than 6 feet, however water conditions continually change the bottom contours of the river. Therefore the Kentucky River Authority therefore does not warrant the actual depth of the channel at any location and warns boaters to be alert to shallow areas and other navigational hazards. Historically known hazards such as shoals and bars are shown based on best available information. These hazards change shape and location over time but generally exist near any stream confluence and boaters should be on alert when approaching these areas. Mile points are numbered consecutively traveling upstream from the mouth of the Kentucky River near Carrollton. Some inaccuracies exist in mile-points to garee with historic locations of well known features on the river. Features are denoted as being on the left or right hand bank when facing downstream.