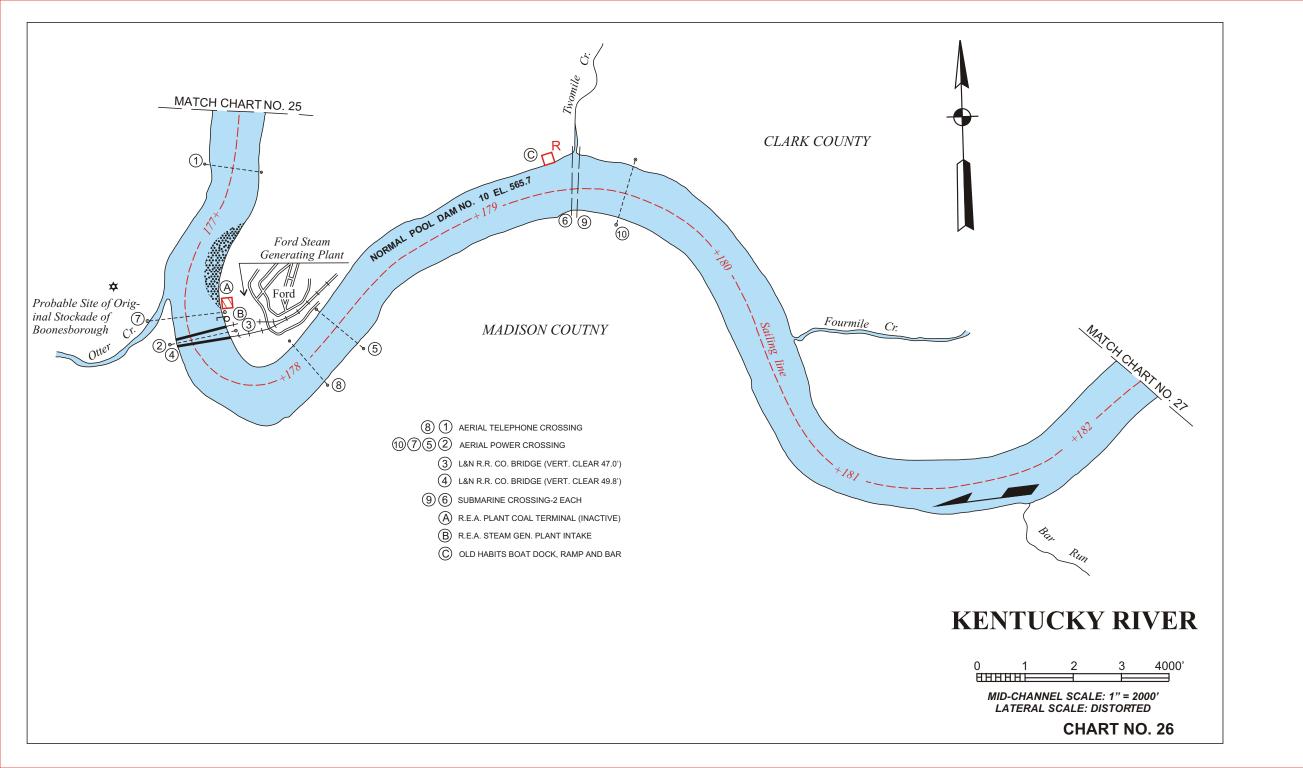

## LEGEND

NOTES ABOUT THE USE OF THESE CHARTS AND THE INFORMATION PRESENTED:

These charts were originally developed in 1966 by the U. S. Army Corps of Engineers as freehand drawings based on U. S. Geological Survey maps current at that time. Since the charts are no longer available through the Corps of Engineers, the Kentucky River Authority contracted he U. S. Geological Survey in 2001 to reproduce these charts in a form which could be edited. Most of the features of the charts show the same information as the last update by the Corps of Engineers in 1988. The Kentucky River Authority has updated features important to boaters such as: locations of ramps, docks and other points of recreational interest. The edits were not based on detailed field survey and the Authority welcomes any corrections or additions of information on these charts. The width of the river is distorted to approximately twice its scale size in order to show the detail of features. The depth of the channel along the sail line is estimated to be no less than 6 feet, however water conditions continually change the bottom contours of the river. Therefore the Kentucky River Authority therefore does not warrant the actual depth of the channel at any location and warns boaters to be alert to shallow areas and other navigational hazards. Historically known hazards such as shoals and bars are shown based on best available information. These hazards change shape and location over time but generally exist near any stream confluence and boaters should be on alert when approaching these areas. Mile points are numbered consecutively traveling upstream from the mouth of the Kentucky River near Carrollton. Some inaccuracies exist in mile-points to garee with historic locations of well known features on the river. Features are denoted as being on the left or right hand bank when facing downstream.

Boaters should use extreme caution while boating near the Locks and Dams. Restricted areas and Danger areas are marked on these navigation charts and these areas are marked with "Keep Out" and "Danger Dam" buoys. The buoys are subject to shifting during high water, so boaters should observe the restricted area limits when buoys are not present.