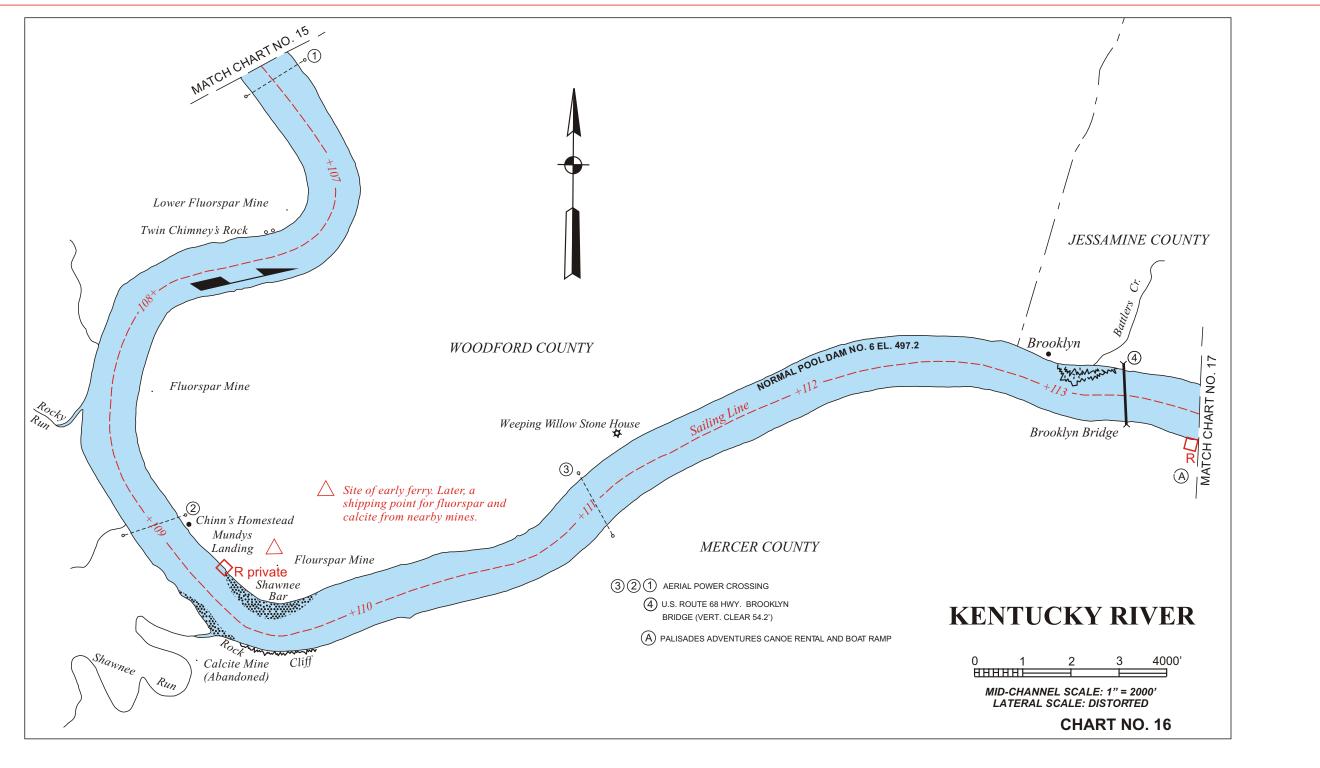

## LEGEND

NOTES ABOUT THE USE OF THESE CHARTS AND THE INFORMATION PRESENTED:

These charts were originally developed in 1966 by the U. S. Army Corps of Engineers as freehand drawings based on U. S. Geological Survey maps current at that time. Since the charts are no longer available through the Corps of Engineers, the Kentucky River Authority contracted he U. S. Geological Survey in 2001 to reproduce these charts in a form which could be edited. Most of the features of the charts show the same information as the last update by the Corps of Engineers in 1988. The Kentucky River Authority has updated features important to boaters such as: locations of ramps, docks and other points of recreational interest. The edits were not based on detailed field survey and the Authority welcomes any corrections or additions of information on these charts. The width of the river is distorted to approximately twice its scale size in order to show the detail of features. The depth of the channel along the sail line is estimated to be no less than 6 feet, however water conditions continually change the bottom contours of the river. Therefore the Kentucky River Authority therefore does not warrant the actual depth of the channel at any location and warns boaters to be alert to shallow areas and other navigational hazards. Historically known hazards such as shoals and bars are shown based on best available information. These hazards change shape and location over time but generally exist near any stream confluence and boaters should be on alert when approaching these areas. Mile points are numbered consecutively traveling upstream from the mouth of the Kentucky River near Carrollton. Some inaccuracies exist in mile-points to garee with historic locations of well known features on the river. Features are denoted as being on the left or right hand bank when facing downstream.