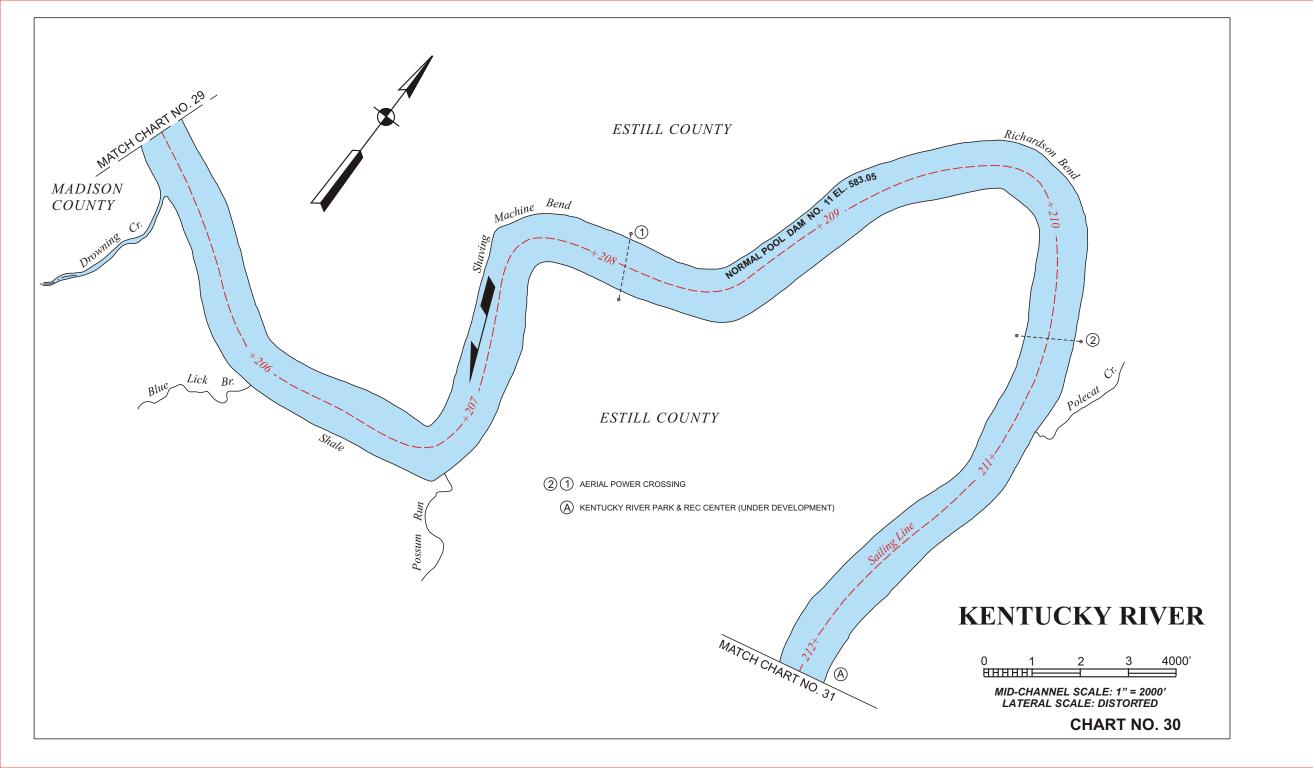

## LEGEND

NOTES ABOUT THE USE OF THESE CHARTS AND THE INFORMATION PRESENTED:

These charts were originally developed in 1966 by the U. S. Army Corps of Engineers as freehand drawings based on U. S. Geological Survey maps current at that time. Since the charts are no longer available through the Corps of Engineers, the Kentucky River Authority contracted he U. S. Geological Survey in 2001 to reproduce these charts in a form which could be edited. Most of the features of the charts show the same information as the last update by the Corps of Engineers in 1988. The Kentucky River Authority has updated features important to boaters such as: locations of ramps, docks and other points of recreational interest. The edits were not based on detailed field survey and the Authority welcomes any corrections or additions of information on these charts. The width of the river is distorted to approximately twice its scale size in order to show the detail of features. The depth of the channel along the sail line is estimated to be no less than 6 feet, however water conditions continually change the bottom contours of the river. Therefore the Kentucky River Authority therefore does not warrant the actual depth of the channel at any location and warns boaters to be alert to shallow areas and other navigational hazards. Historically known hazards such as shoals and bars are shown based on best available information. These hazards change shape and location over time but generally exist near any stream confluence and boaters should be on alert when approaching these areas. Mile points are numbered consecutively traveling upstream from the mouth of the Kentucky River near Carrollton. Some inaccuracies exist in mile-points to garee with historic locations of well known features on the river. Features are denoted as being on the left or right hand bank when facing downstream.

Boaters should use extreme caution while boating near the Locks and Dams. Restricted areas and Danger areas are marked on these navigation charts and these areas are marked with "Keep Out" and "Danger Dam" buoys. The buoys are subject to shifting during high water, so boaters should observe the restricted area limits when buoys are not present.