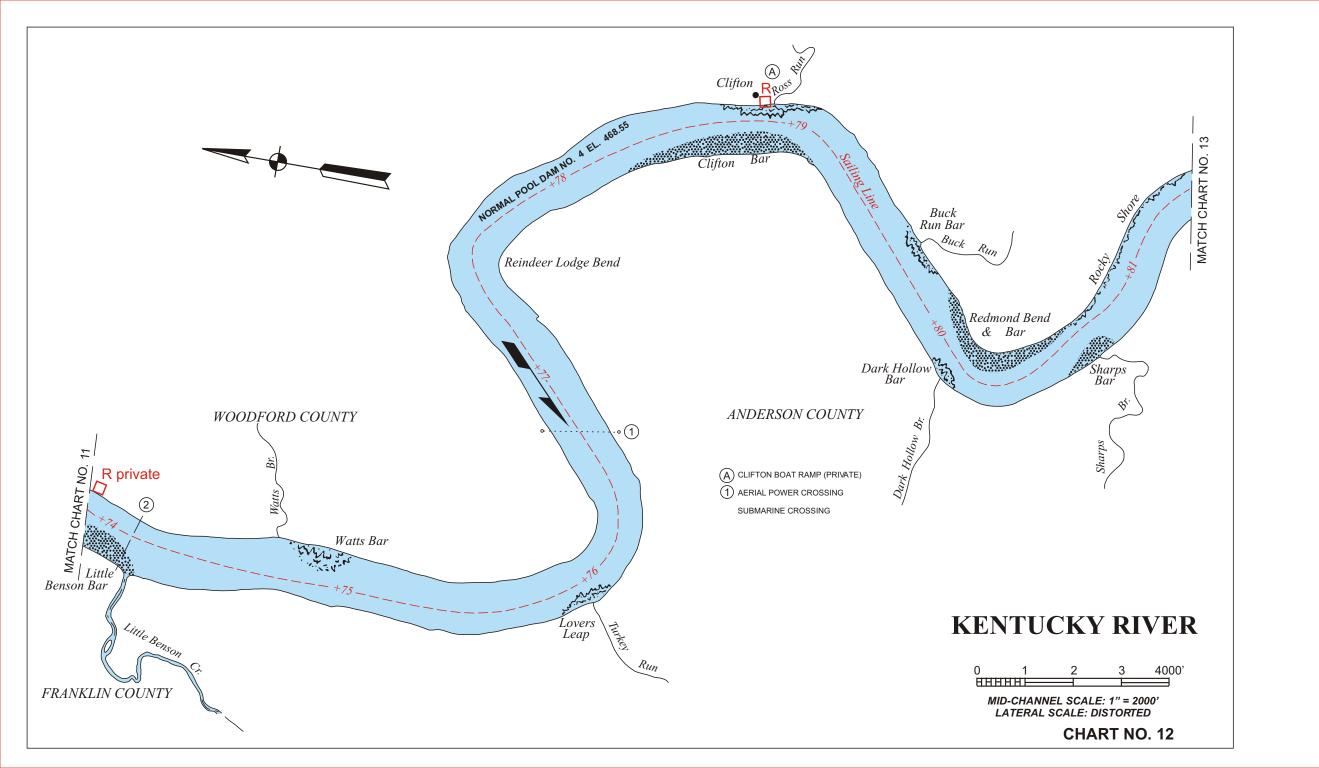

## LEGEND

NOTES ABOUT THE USE OF THESE CHARTS AND THE INFORMATION PRESENTED:

These charts were originally developed in 1966 by the U. S. Army Corps of Engineers as freehand drawings based on U. S. Geological Survey maps current at that time. Since the charts are no longer available through the Corps of Engineers, the Kentucky River Authority contracted he U. S. Geological Survey in 2001 to reproduce these charts in a form which could be edited. Most of the features of the charts show the same information as the last update by the Corps of Engineers in 1988. The Kentucky River Authority has updated features important to boaters such as: locations of ramps, docks and other points of recreational interest. The edits were not based on detailed field survey and the Authority welcomes any corrections or additions of information on these charts. The width of the river is distorted to approximately twice its scale size in order to show the detail of features. The depth of the channel along the sail line is estimated to be no less than 6 feet, however water conditions continually change the bottom contours of the river. Therefore the Kentucky River Authority therefore does not warrant the actual depth of the channel at any location and warns boaters to be alert to shallow areas and other navigational hazards. Historically known hazards such as shoals and bars are shown based on best available information. These hazards change shape and location over time but generally exist near any stream confluence and boaters should be on alert when approaching these areas. Mile points are numbered consecutively traveling upstream from the mouth of the Kentucky River near Carrollton. Some inaccuracies exist in mile-points to garee with historic locations of well known features on the river. Features are denoted as being on the left or right hand bank when facing downstream.