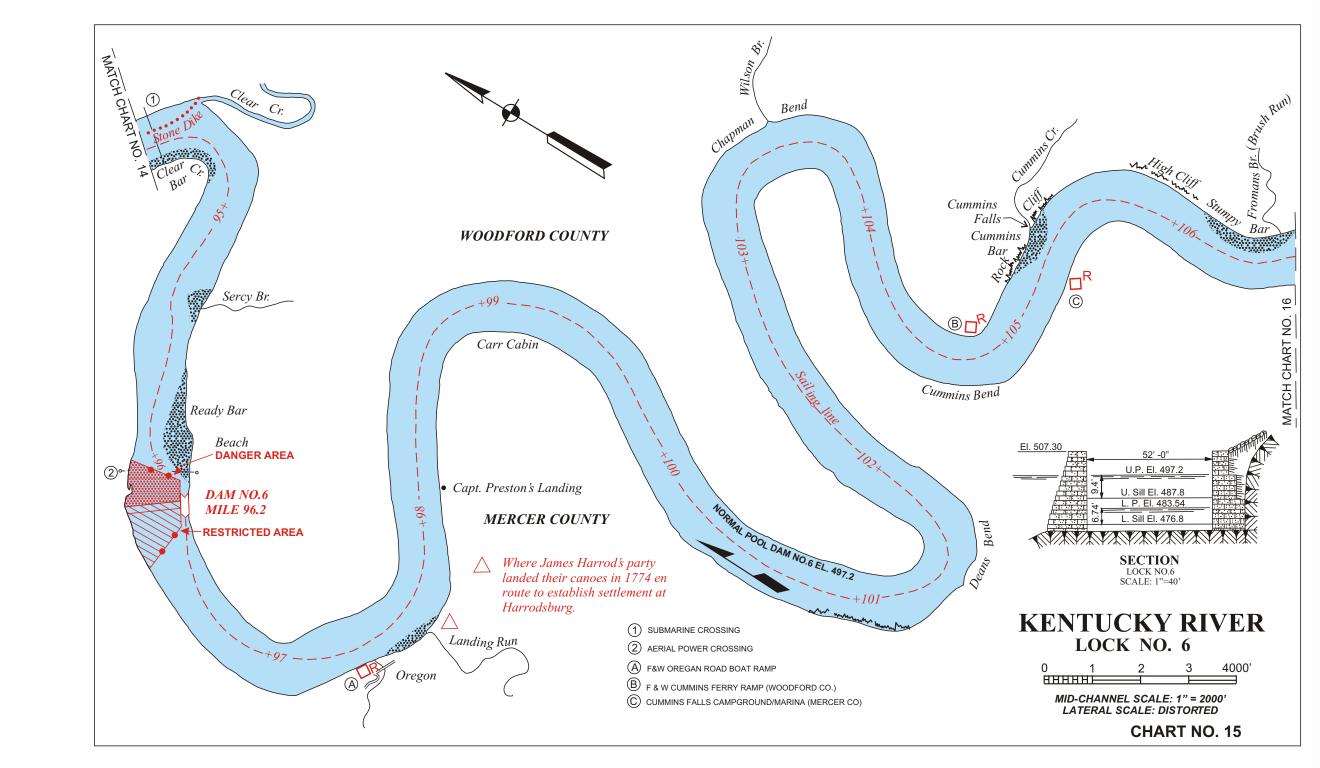

## LEGEND

NOTES ABOUT THE USE OF THESE CHARTS AND THE INFORMATION PRESENTED:

These charts were originally developed in 1966 by the U. S. Army Corps of Engineers as freehand drawings based on U. S. Geological Survey maps current at that time. Since the charts are no longer available through the Corps of Engineers, the Kentucky River Authority contracted he U. S. Geological Survey in 2001 to reproduce these charts in a form which could be edited. Most of the features of the charts show the same information as the last update by the Corps of Engineers in 1988. The Kentucky River Authority has updated features important to boaters such as: locations of ramps, docks and other points of recreational interest. The edits were not based on detailed field survey and the Authority welcomes any corrections or additions of information on these charts. The width of the river is distorted to approximately twice its scale size in order to show the detail of features. The depth of the channel along the sail line is estimated to be no less than 6 feet, however water conditions continually change the bottom contours of the river. Therefore the Kentucky River Authority therefore does not warrant the actual depth of the channel at any location and warns boaters to be alert to shallow areas and other navigational hazards. Historically known hazards such as shoals and bars are shown based on best available information. These hazards change shape and location over time but generally exist near any stream confluence and boaters should be on alert when approaching these areas. Mile points are numbered consecutively traveling upstream from the mouth of the Kentucky River near Carrollton. Some inaccuracies exist in mile-points to garee with historic locations of well known features on the river. Features are denoted as being on the left or right hand bank when facing downstream.

Boaters should use extreme caution while boating near the Locks and Dams. Restricted areas and Danger areas are marked on these navigation charts and these areas are marked with "Keep Out" and "Danger Dam" buoys. The buoys are subject to shifting during high water, so boaters should observe the restricted area limits when buoys are not present.

The dams on the Kentucky River are classified as "low-head dams" which inherently present a greater danger to boaters. Upstream of these dams, it is difficult to determine the dam's existence, since it blends with the horizon. Because there is constant overflow, the velocity of flow increases as you approach the dam, and can pull a boat over the dam quickly.

Downstream of the dams, the overflow creates a powerful circular hydraulic which can continuously pull a boat underwater and trap it.

Boaters are also asked to stay out of the approach area to the locks unless intending to lock through. During operation of the locks a rush of water could capsize a small craft.