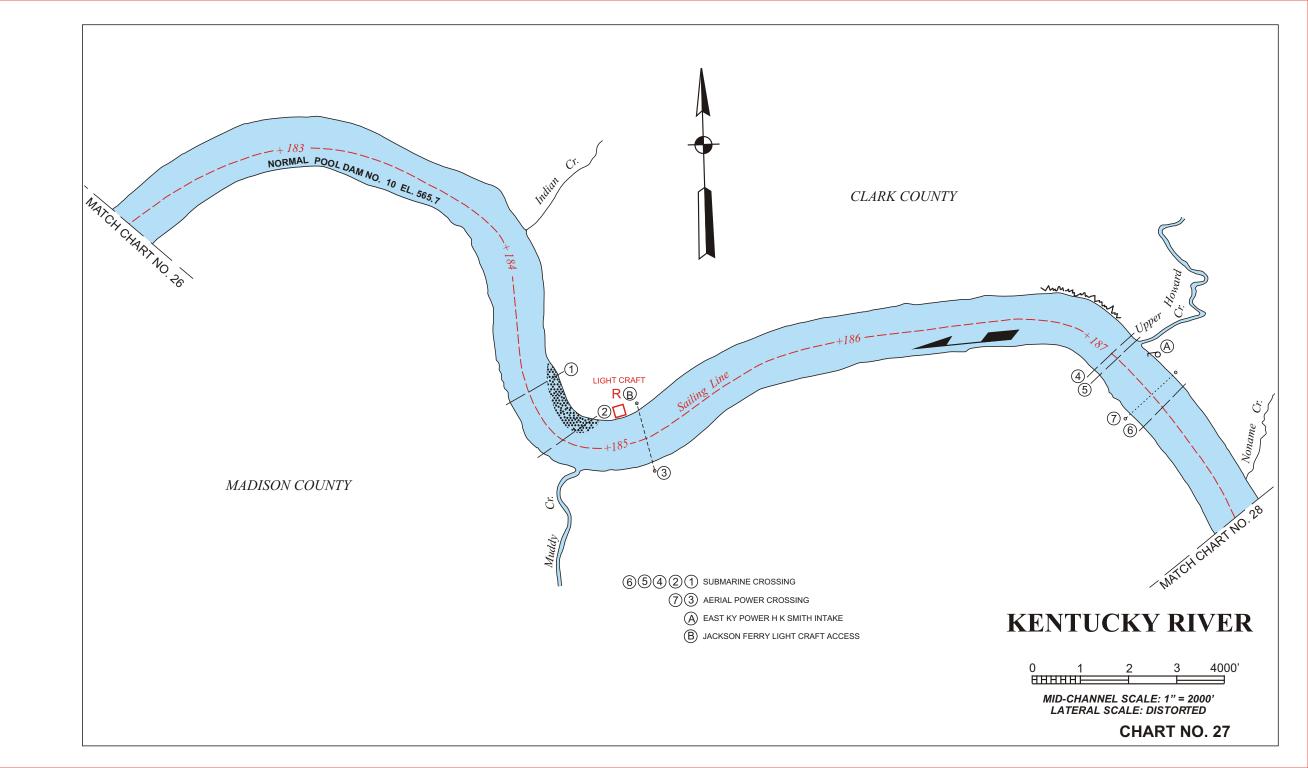

## LEGEND

NOTES ABOUT THE USE OF THESE CHARTS AND THE INFORMATION PRESENTED:

These charts were originally developed in 1966 by the U. S. Army Corps of Engineers as freehand drawings based on U. S. Geological Survey maps current at that time. Since the charts are no longer available through the Corps of Engineers, the Kentucky River Authority contracted he U. S. Geological Survey in 2001 to reproduce these charts in a form which could be edited. Most of the features of the charts show the same information as the last update by the Corps of Engineers in 1988. The Kentucky River Authority has updated features important to boaters such as: locations of ramps, docks and other points of recreational interest. The edits were not based on detailed field survey and the Authority welcomes any corrections or additions of information on these charts. The width of the river is distorted to approximately twice its scale size in order to show the detail of features. The depth of the channel along the sail line is estimated to be no less than 6 feet, however water conditions continually change the bottom contours of the river. Therefore the Kentucky River Authority therefore does not warrant the actual depth of the channel at any location and warns boaters to be alert to shallow areas and other navigational hazards. Historically known hazards such as shoals and bars are shown based on best available information. These hazards change shape and location over time but generally exist near any stream confluence and boaters should be on alert when approaching these areas. Mile points are numbered consecutively traveling upstream from the mouth of the Kentucky River near Carrollton. Some inaccuracies exist in mile-points to garee with historic locations of well known features on the river. Features are denoted as being on the left or right hand bank when facing downstream.