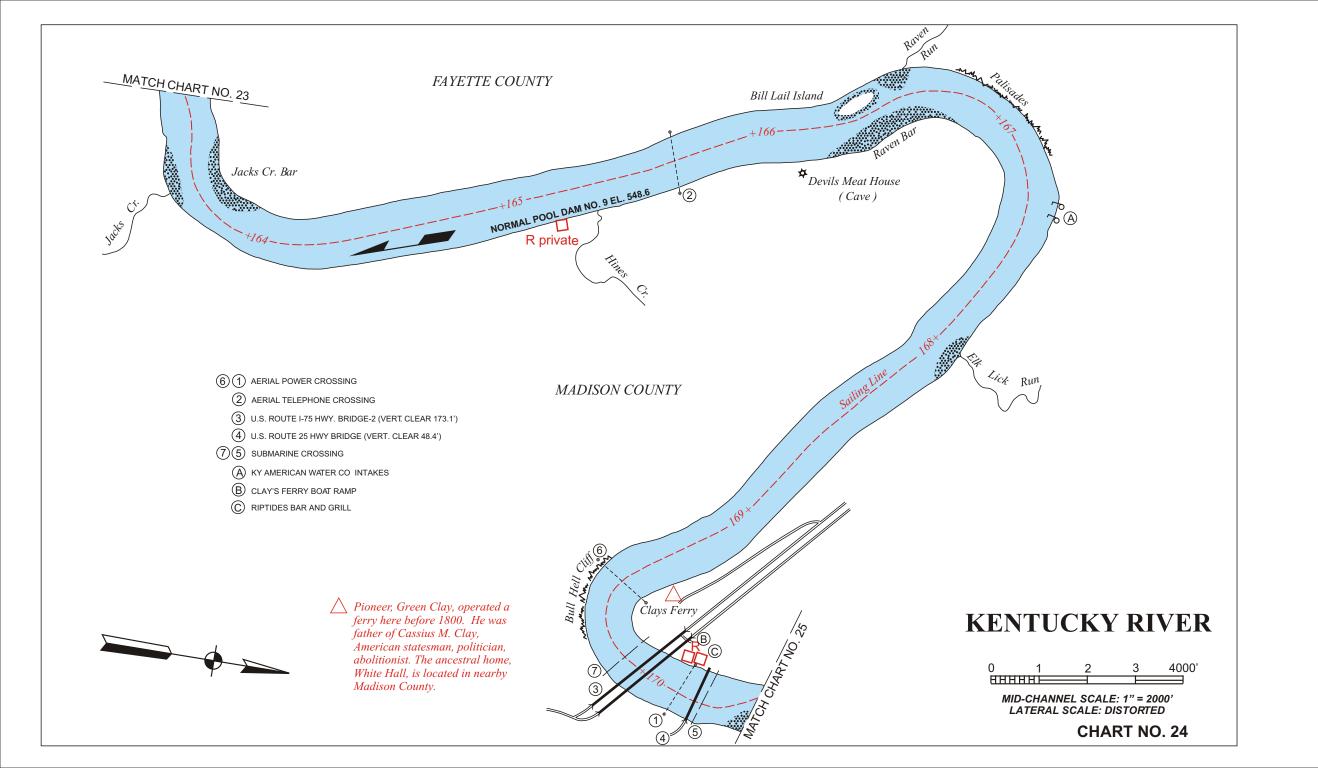

## LEGEND

NOTES ABOUT THE USE OF THESE CHARTS AND THE INFORMATION PRESENTED:

These charts were originally developed in 1966 by the U. S. Army Corps of Engineers as freehand drawings based on U. S. Geological Survey maps current at that time. Since the charts are no longer available through the Corps of Engineers, the Kentucky River Authority contracted he U. S. Geological Survey in 2001 to reproduce these charts in a form which could be edited. Most of the features of the charts show the same information as the last update by the Corps of Engineers in 1988. The Kentucky River Authority has updated features important to boaters such as: locations of ramps, docks and other points of recreational interest. The edits were not based on detailed field survey and the Authority welcomes any corrections or additions of information on these charts. The width of the river is distorted to approximately twice its scale size in order to show the detail of features. The depth of the channel along the sail line is estimated to be no less than 6 feet, however water conditions continually change the bottom contours of the river. Therefore the Kentucky River Authority therefore does not warrant the actual depth of the channel at any location and warns boaters to be alert to shallow areas and other navigational hazards. Historically known hazards such as shoals and bars are shown based on best available information. These hazards change shape and location over time but generally exist near any stream confluence and boaters should be on alert when approaching these areas. Mile points are numbered consecutively traveling upstream from the mouth of the Kentucky River near Carrollton. Some inaccuracies exist in mile-points to garee with historic locations of well known features on the river. Features are denoted as being on the left or right hand bank when facing downstream.

Boaters should use extreme caution while boating near the Locks and Dams. Restricted areas and Danger areas are marked on these navigation charts and these areas are marked with "Keep Out" and "Danger Dam" buoys. The buoys are subject to shifting during high water, so boaters should observe the restricted area limits when buoys are not present.

The dams on the Kentucky River are classified as "low-head dams" which inherently present a greater danger to boaters. Upstream of these dams, it is difficult to determine the dam's existence, since it blends with the horizon. Because there is constant overflow, the velocity of flow increases as you approach the dam, and can pull a boat over the dam quickly.

Downstream of the dams, the overflow creates a powerful circular hydraulic which can continuously pull a boat underwater and trap it.

Boaters are also asked to stay out of the approach area to the locks unless intending to lock through. During operation of the locks a rush of water could capsize a small craft.