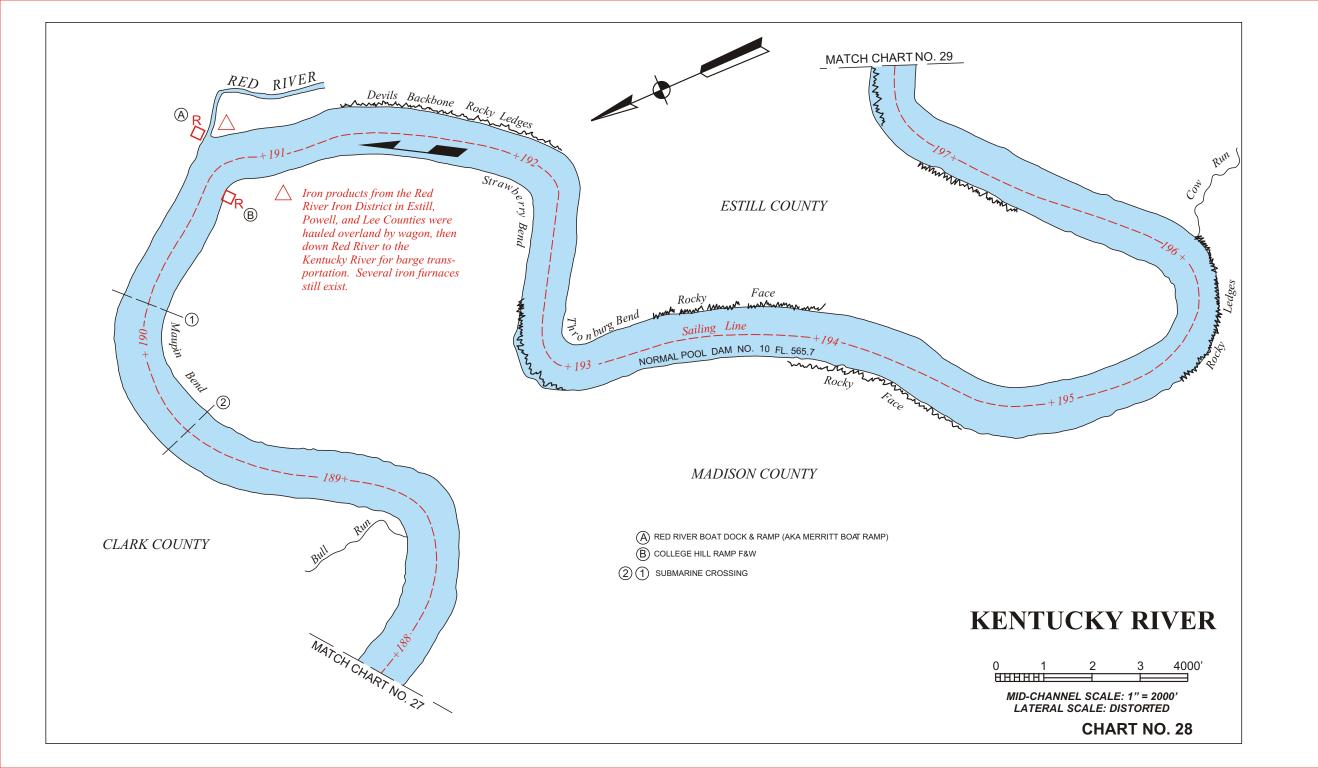

## LEGEND

NOTES ABOUT THE USE OF THESE CHARTS AND THE INFORMATION PRESENTED:

These charts were originally developed in 1966 by the U. S. Army Corps of Engineers as freehand drawings based on U. S. Geological Survey maps current at that time. Since the charts are no longer available through the Corps of Engineers, the Kentucky River Authority contracted he U. S. Geological Survey in 2001 to reproduce these charts in a form which could be edited. Most of the features of the charts show the same information as the last update by the Corps of Engineers in 1988. The Kentucky River Authority has updated features important to boaters such as: locations of ramps, docks and other points of recreational interest. The edits were not based on detailed field survey and the Authority welcomes any corrections or additions of information on these charts. The width of the river is distorted to approximately twice its scale size in order to show the detail of features. The depth of the channel along the sail line is estimated to be no less than 6 feet, however water conditions continually change the bottom contours of the river. Therefore the Kentucky River Authority therefore does not warrant the actual depth of the channel at any location and warns boaters to be alert to shallow areas and other navigational hazards. Historically known hazards such as shoals and bars are shown based on best available information. These hazards change shape and location over time but generally exist near any stream confluence and boaters should be on alert when approaching these areas. Mile points are numbered consecutively traveling upstream from the mouth of the Kentucky River near Carrollton. Some inaccuracies exist in mile-points to garee with historic locations of well known features on the river. Features are denoted as being on the left or right hand bank when facing downstream.