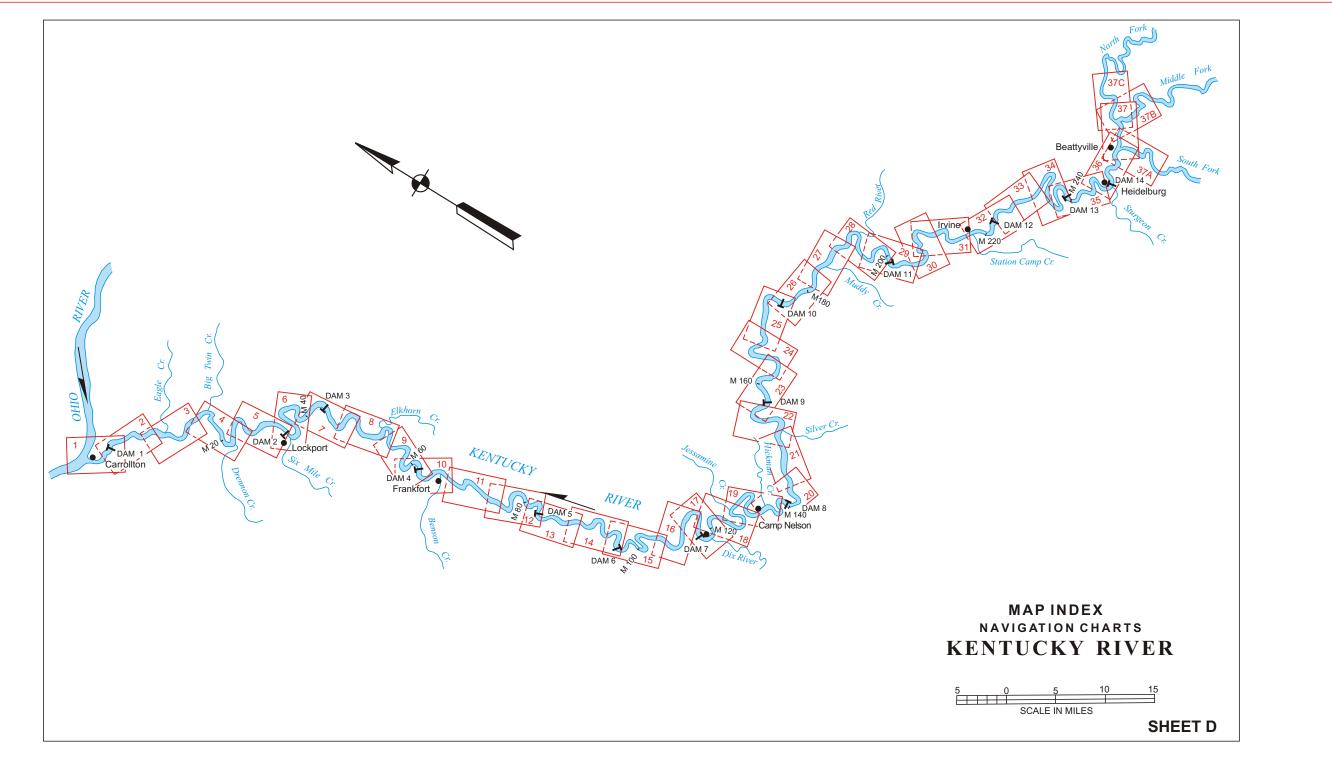

## LEGEND

NOTES ABOUT THE USE OF THESE CHARTS AND THE INFORMATION PRESENTED:

These charts were originally developed in 1966 by the U. S. Army Corps of Engineers as freehand drawings based on U. S. Geological Survey maps current at that time. Since the charts are no longer available through the Corps of Engineers, the Kentucky River Authority contracted he U. S. Geological Survey in 2001 to reproduce these charts in a form which could be edited. Most of the features of the charts show the same information as the last update by the Corps of Engineers in 1988. The Kentucky River Authority has updated features important to boaters such as: locations of ramps, docks and other points of recreational interest. The edits were not based on detailed field survey and the Authority welcomes any corrections or additions of information on these charts. The width of the river is distorted to approximately twice its scale size in order to show the detail of features. The depth of the channel along the sail line is estimated to be no less than 6 feet, however water conditions continually change the bottom contours of the river. Therefore the Kentucky River Authority therefore does not warrant the actual depth of the channel at any location and warns boaters to be alert to shallow areas and other navigational hazards. Historically known hazards such as shoals and bars are shown based on best available information. These hazards change shape and location over time but generally exist near any stream confluence and boaters should be on alert when approaching these areas. Mile points are numbered consecutively traveling upstream from the mouth of the Kentucky River near Carrollton. Some inaccuracies exist in mile-points to garee with historic locations of well known features on the river. Features are denoted as being on the left or right hand bank when facing downstream.