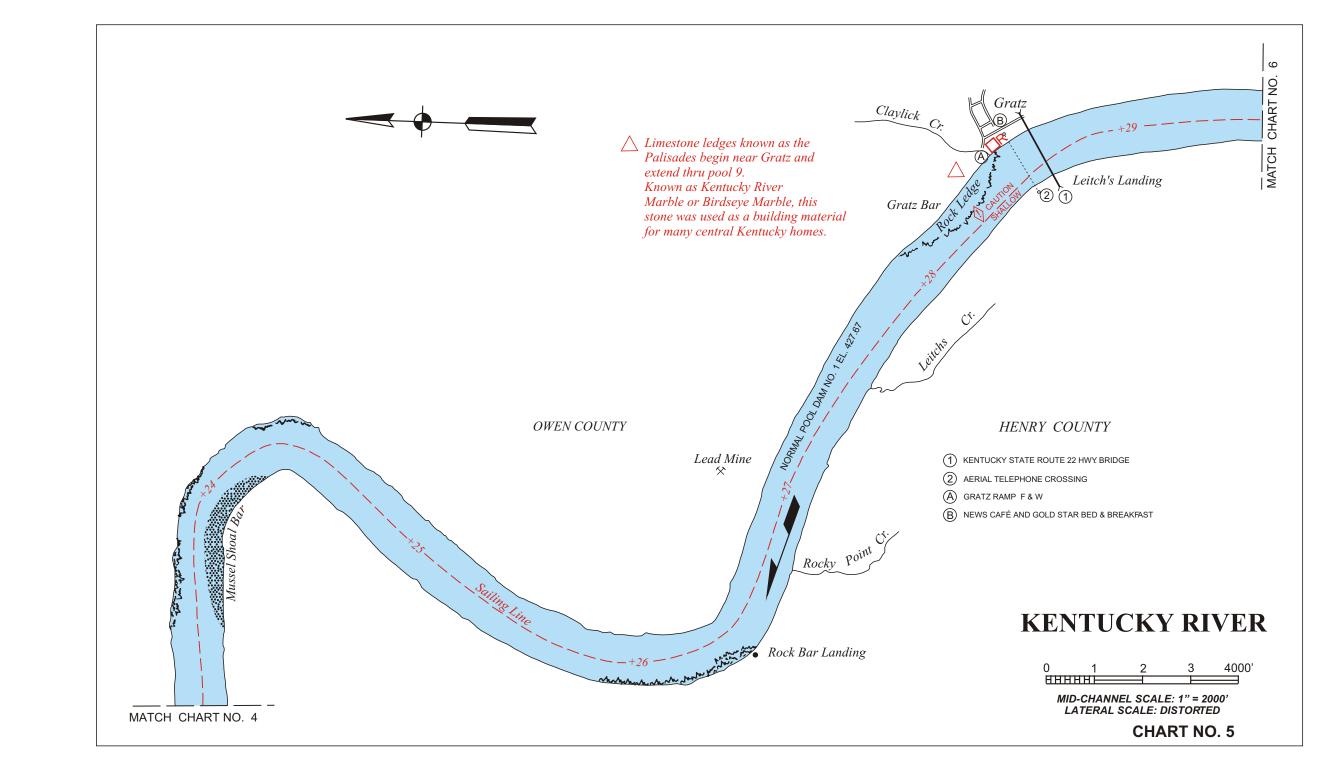

## LEGEND

NOTES ABOUT THE USE OF THESE CHARTS AND THE INFORMATION PRESENTED:

These charts were originally developed in 1966 by the U. S. Army Corps of Engineers as freehand drawings based on U. S. Geological Survey maps current at that time. Since the charts are no longer available through the Corps of Engineers, the Kentucky River Authority contracted he U. S. Geological Survey in 2001 to reproduce these charts in a form which could be edited. Most of the features of the charts show the same information as the last update by the Corps of Engineers in 1988. The Kentucky River Authority has updated features important to boaters such as: locations of ramps, docks and other points of recreational interest. The edits were not based on detailed field survey and the Authority welcomes any corrections or additions of information on these charts. The width of the river is distorted to approximately twice its scale size in order to show the detail of features. The depth of the channel along the sail line is estimated to be no less than 6 feet, however water conditions continually change the bottom contours of the river. Therefore the Kentucky River Authority therefore does not warrant the actual depth of the channel at any location and warns boaters to be alert to shallow areas and other navigational hazards. Historically known hazards such as shoals and bars are shown based on best available information. These hazards change shape and location over time but generally exist near any stream confluence and boaters should be on alert when approaching these areas. Mile points are numbered consecutively traveling upstream from the mouth of the Kentucky River near Carrollton. Some inaccuracies exist in mile-points to garee with historic locations of well known features on the river. Features are denoted as being on the left or right hand bank when facing downstream.

Boaters should use extreme caution while boating near the Locks and Dams. Restricted areas and Danger areas are marked on these navigation charts and these areas are marked with "Keep Out" and "Danger Dam" buoys. The buoys are subject to shifting during high water, so boaters should observe the restricted area limits when buoys are not present.

The dams on the Kentucky River are classified as "low-head dams" which inherently present a greater danger to boaters. Upstream of these dams, it is difficult to determine the dam's existence, since it blends with the horizon. Because there is constant overflow, the velocity of flow increases as you approach the dam, and can pull a boat over the dam quickly.

Downstream of the dams, the overflow creates a powerful circular hydraulic which can continuously pull a boat underwater and trap it.

Boaters are also asked to stay out of the approach area to the locks unless intending to lock through. During operation of the locks a rush of water could capsize a small craft.