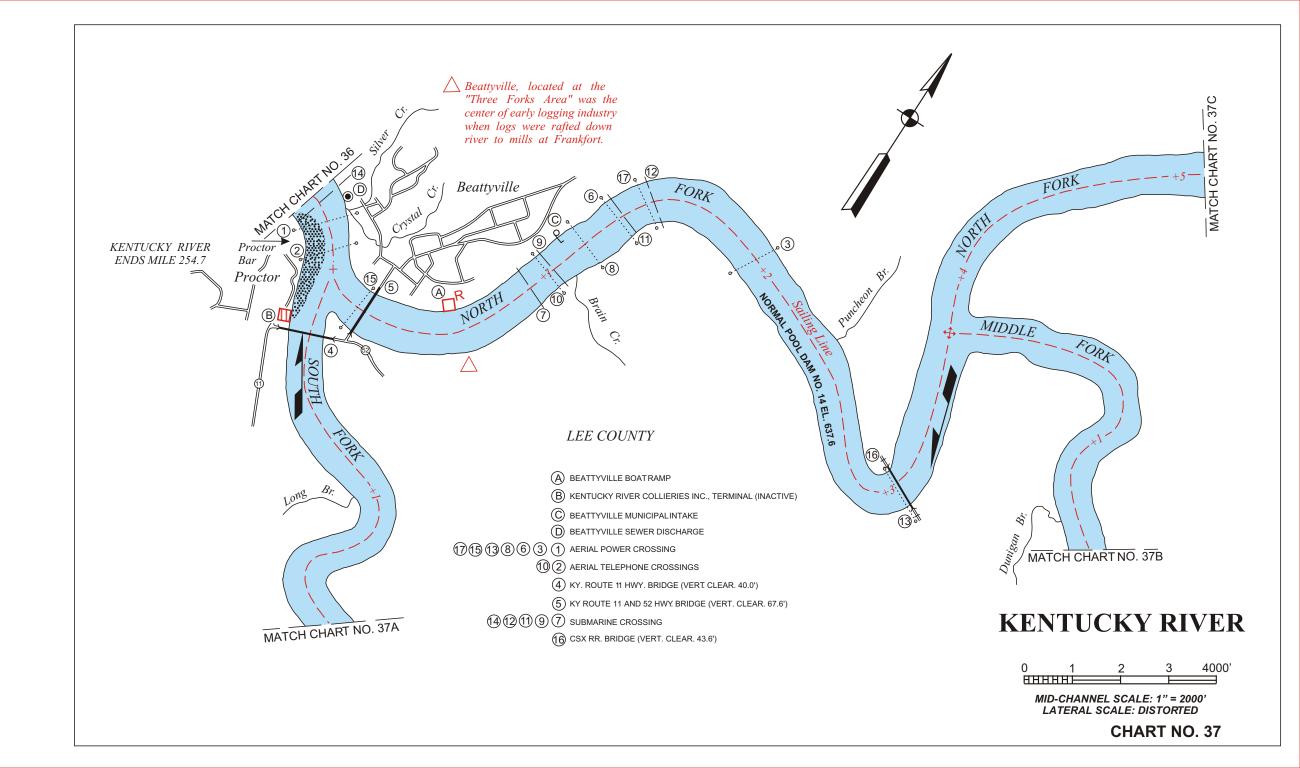

## LEGEND

NOTES ABOUT THE USE OF THESE CHARTS AND THE INFORMATION PRESENTED:

These charts were originally developed in 1966 by the U. S. Army Corps of Engineers as freehand drawings based on U. S. Geological Survey maps current at that time. Since the charts are no longer available through the Corps of Engineers, the Kentucky River Authority contracted he U. S. Geological Survey in 2001 to reproduce these charts in a form which could be edited. Most of the features of the charts show the same information as the last update by the Corps of Engineers in 1988. The Kentucky River Authority has updated features important to boaters such as: locations of ramps, docks and other points of recreational interest. The edits were not based on detailed field survey and the Authority welcomes any corrections or additions of information on these charts. The width of the river is distorted to approximately twice its scale size in order to show the detail of features. The depth of the channel along the sail line is estimated to be no less than 6 feet, however water conditions continually change the bottom contours of the river. Therefore the Kentucky River Authority therefore does not warrant the actual depth of the channel at any location and warns boaters to be alert to shallow areas and other navigational hazards. Historically known hazards such as shoals and bars are shown based on best available information. These hazards change shape and location over time but generally exist near any stream confluence and boaters should be on alert when approaching these areas. Mile points are numbered consecutively traveling upstream from the mouth of the Kentucky River near Carrollton. Some inaccuracies exist in mile-points to garee with historic locations of well known features on the river. Features are denoted as being on the left or right hand bank when facing downstream.

Boaters should use extreme caution while boating near the Locks and Dams. Restricted areas and Danger areas are marked on these navigation charts and these areas are marked with "Keep Out" and "Danger Dam" buoys. The buoys are subject to shifting during high water, so boaters should observe the restricted area limits when buoys are not present.

The dams on the Kentucky River are classified as "low-head dams" which inherently present a greater danger to boaters. Upstream of these dams, it is difficult to determine the dam's existence, since it blends with the horizon. Because there is constant overflow, the velocity of flow increases as you approach the dam, and can pull a boat over the dam quickly.

Downstream of the dams, the overflow creates a powerful circular hydraulic which can continuously pull a boat underwater and trap it.

Boaters are also asked to stay out of the approach area to the locks unless intending to lock through. During operation of the locks a rush of water could capsize a small craft.