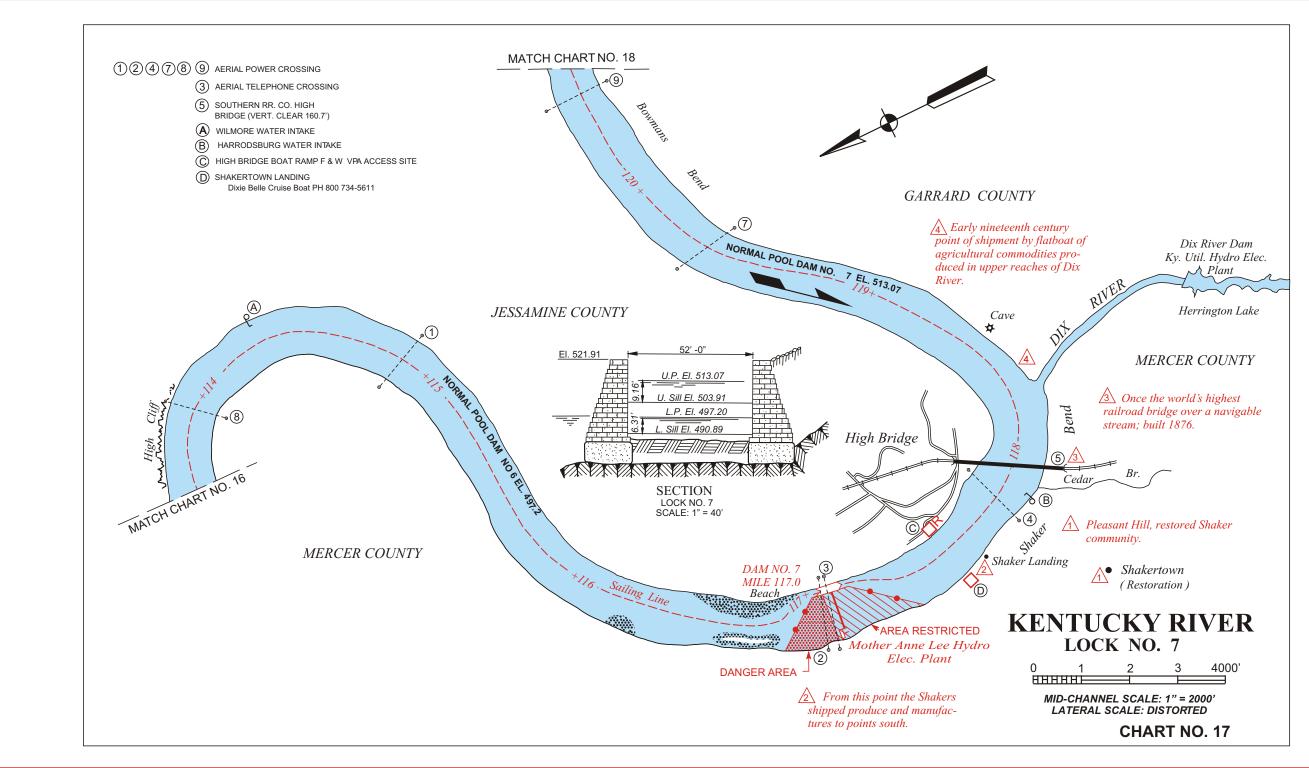

## LEGEND

NOTES ABOUT THE USE OF THESE CHARTS AND THE INFORMATION PRESENTED:

These charts were originally developed in 1966 by the U. S. Army Corps of Engineers as freehand drawings based on U. S. Geological Survey maps current at that time. Since the charts are no longer available through the Corps of Engineers, the Kentucky River Authority contracted he U. S. Geological Survey in 2001 to reproduce these charts in a form which could be edited. Most of the features of the charts show the same information as the last update by the Corps of Engineers in 1988. The Kentucky River Authority has updated features important to boaters such as: locations of ramps, docks and other points of recreational interest. The edits were not based on detailed field survey and the Authority welcomes any corrections or additions of information on these charts. The width of the river is distorted to approximately twice its scale size in order to show the detail of features. The depth of the channel along the sail line is estimated to be no less than 6 feet, however water conditions continually change the bottom contours of the river. Therefore the Kentucky River Authority therefore does not warrant the actual depth of the channel at any location and warns boaters to be alert to shallow areas and other navigational hazards. Historically known hazards such as shoals and bars are shown based on best available information. These hazards change shape and location over time but generally exist near any stream confluence and boaters should be on alert when approaching these areas. Mile points are numbered consecutively traveling upstream from the mouth of the Kentucky River near Carrollton. Some inaccuracies exist in mile-points to garee with historic locations of well known features on the river. Features are denoted as being on the left or right hand bank when facing downstream.

Boaters should use extreme caution while boating near the Locks and Dams. Restricted areas and Danger areas are marked on these navigation charts and these areas are marked with "Keep Out" and "Danger Dam" buoys. The buoys are subject to shifting during high water, so boaters should observe the restricted area limits when buoys are not present.

The dams on the Kentucky River are classified as "low-head dams" which inherently present a greater danger to boaters. Upstream of these dams, it is difficult to determine the dam's existence, since it blends with the horizon. Because there is constant overflow, the velocity of flow increases as you approach the dam, and can pull a boat over the dam quickly.

Downstream of the dams, the overflow creates a powerful circular hydraulic which can continuously pull a boat underwater and trap it.

Boaters are also asked to stay out of the approach area to the locks unless intending to lock through. During operation of the locks a rush of water could capsize a small craft.