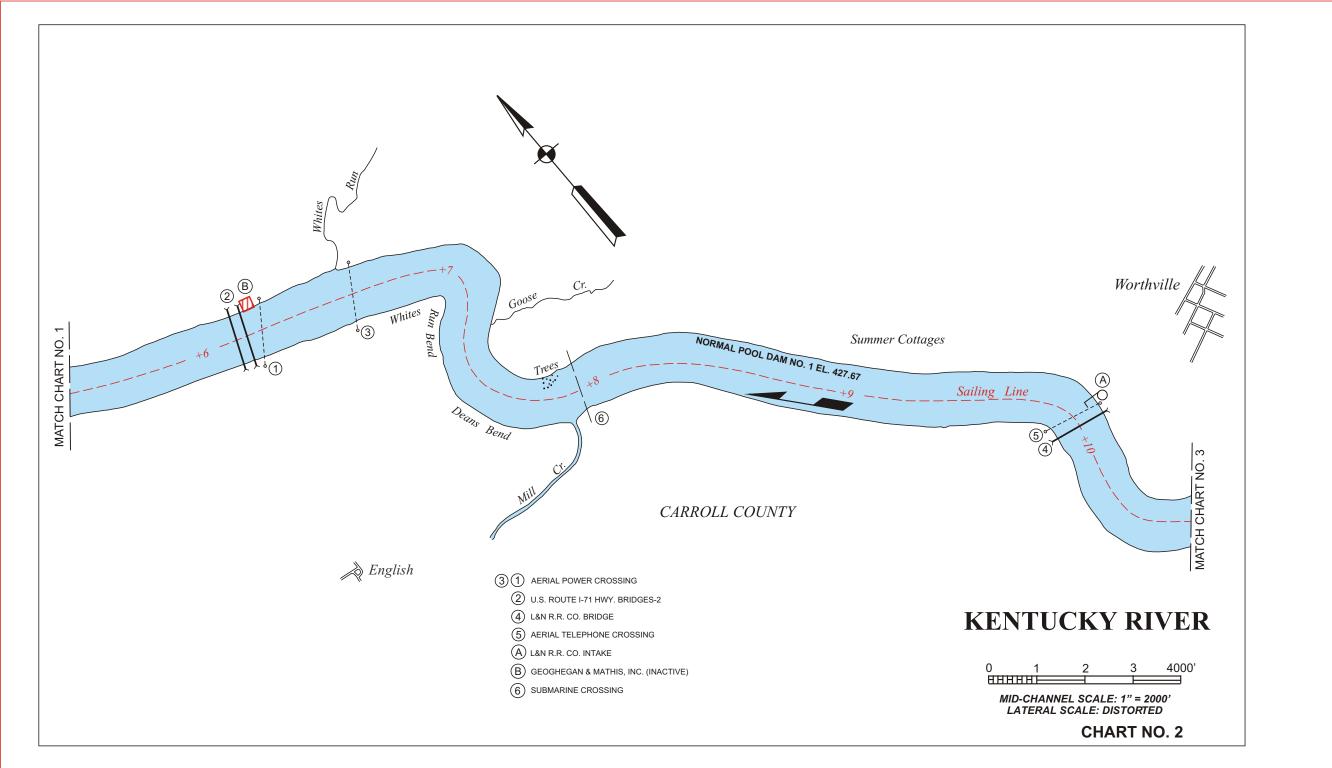

## LEGEND

NOTES ABOUT THE USE OF THESE CHARTS AND THE INFORMATION PRESENTED:

These charts were originally developed in 1966 by the U. S. Army Corps of Engineers as freehand drawings based on U. S. Geological Survey maps current at that time. Since the charts are no longer available through the Corps of Engineers, the Kentucky River Authority contracted he U. S. Geological Survey in 2001 to reproduce these charts in a form which could be edited. Most of the features of the charts show the same information as the last update by the Corps of Engineers in 1988. The Kentucky River Authority has updated features important to boaters such as: locations of ramps, docks and other points of recreational interest. The edits were not based on detailed field survey and the Authority welcomes any corrections or additions of information on these charts. The width of the river is distorted to approximately twice its scale size in order to show the detail of features. The depth of the channel along the sail line is estimated to be no less than 6 feet, however water conditions continually change the bottom contours of the river. Therefore the Kentucky River Authority therefore does not warrant the actual depth of the channel at any location and warns boaters to be alert to shallow areas and other navigational hazards. Historically known hazards such as shoals and bars are shown based on best available information. These hazards change shape and location over time but generally exist near any stream confluence and boaters should be on alert when approaching these areas. Mile points are numbered consecutively traveling upstream from the mouth of the Kentucky River near Carrollton. Some inaccuracies exist in mile-points to garee with historic locations of well known features on the river. Features are denoted as being on the left or right hand bank when facing downstream.