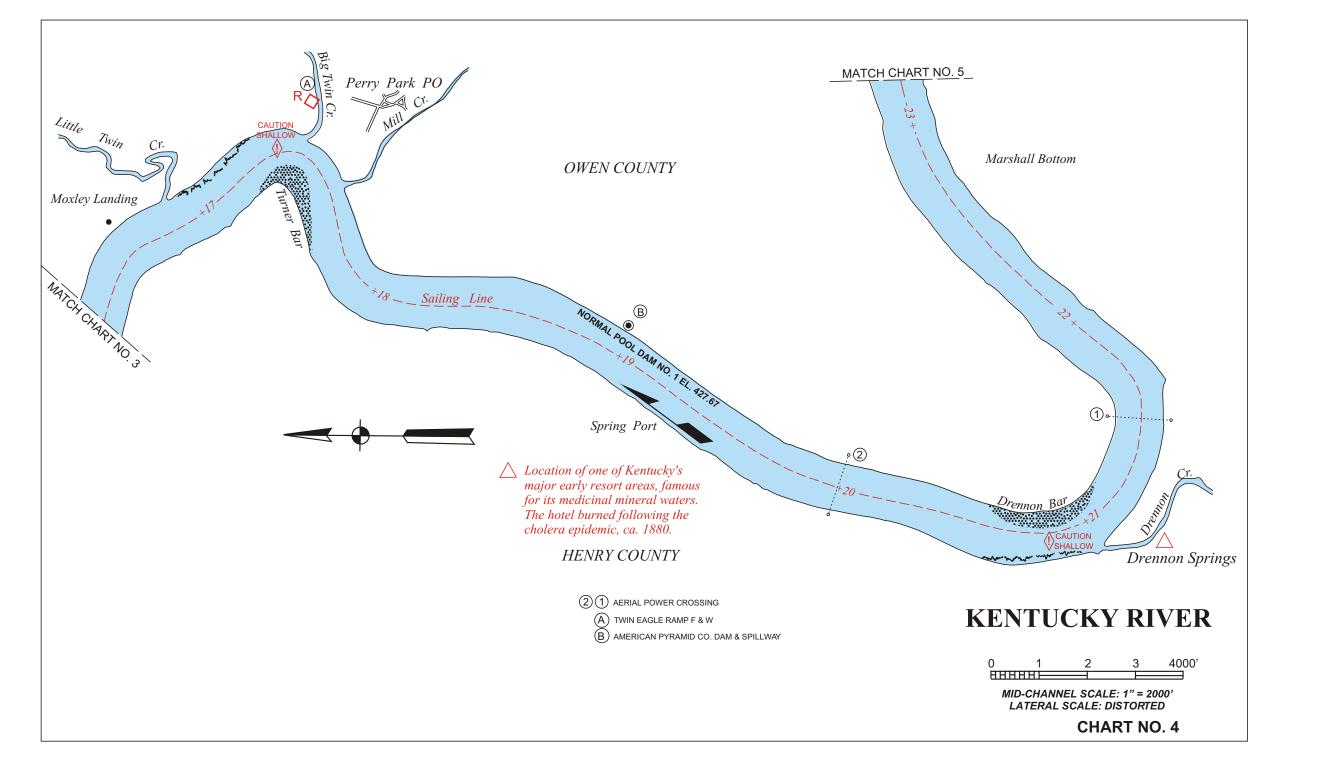

## LEGEND

NOTES ABOUT THE USE OF THESE CHARTS AND THE INFORMATION PRESENTED:

These charts were originally developed in 1966 by the U. S. Army Corps of Engineers as freehand drawings based on U. S. Geological Survey maps current at that time. Since the charts are no longer available through the Corps of Engineers, the Kentucky River Authority contracted he U. S. Geological Survey in 2001 to reproduce these charts in a form which could be edited. Most of the features of the charts show the same information as the last update by the Corps of Engineers in 1988. The Kentucky River Authority has updated features important to boaters such as: locations of ramps, docks and other points of recreational interest. The edits were not based on detailed field survey and the Authority welcomes any corrections or additions of information on these charts. The width of the river is distorted to approximately twice its scale size in order to show the detail of features. The depth of the channel along the sail line is estimated to be no less than 6 feet, however water conditions continually change the bottom contours of the river. Therefore the Kentucky River Authority therefore does not warrant the actual depth of the channel at any location and warns boaters to be alert to shallow areas and other navigational hazards. Historically known hazards such as shoals and bars are shown based on best available information. These hazards change shape and location over time but generally exist near any stream confluence and boaters should be on alert when approaching these areas. Mile points are numbered consecutively traveling upstream from the mouth of the Kentucky River near Carrollton. Some inaccuracies exist in mile-points to garee with historic locations of well known features on the river. Features are denoted as being on the left or right hand bank when facing downstream.