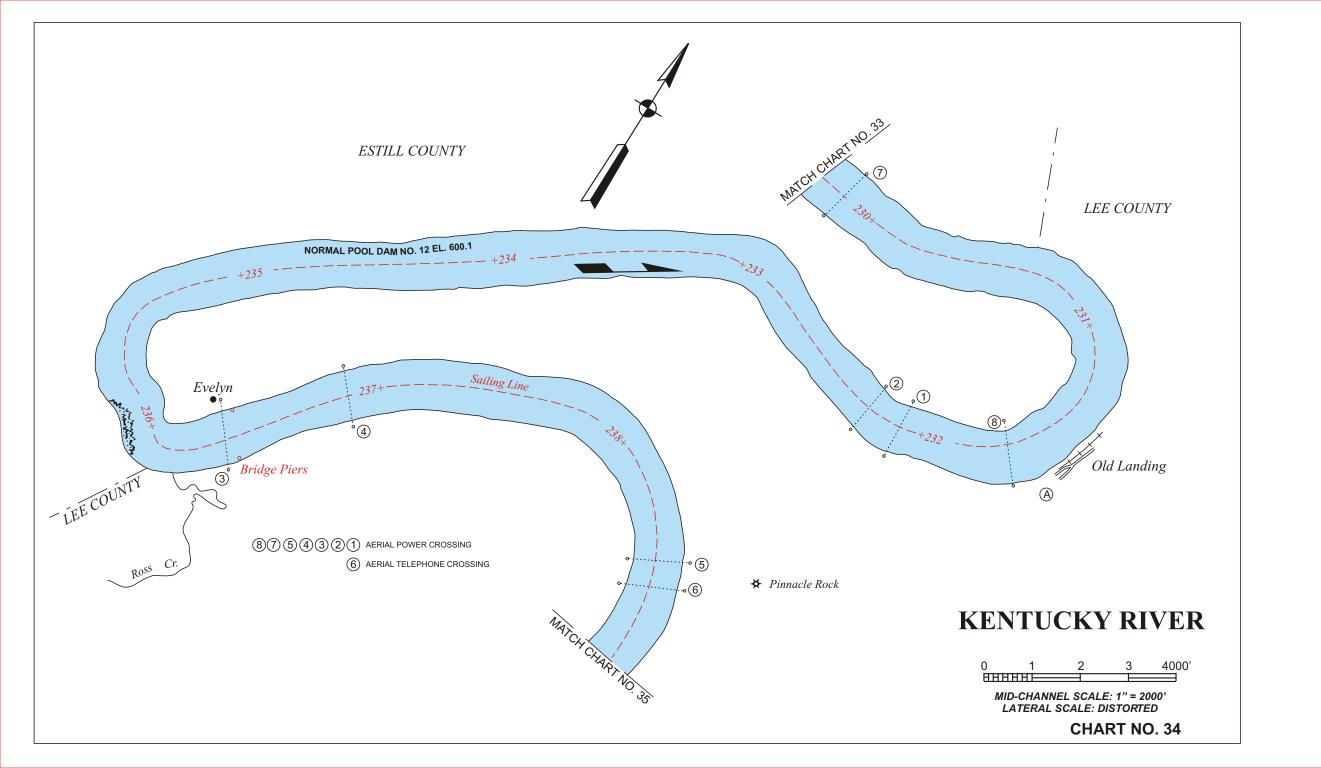

## LEGEND

NOTES ABOUT THE USE OF THESE CHARTS AND THE INFORMATION PRESENTED:

These charts were originally developed in 1966 by the U. S. Army Corps of Engineers as freehand drawings based on U. S. Geological Survey maps current at that time. Since the charts are no longer available through the Corps of Engineers, the Kentucky River Authority contracted he U. S. Geological Survey in 2001 to reproduce these charts in a form which could be edited. Most of the features of the charts show the same information as the last update by the Corps of Engineers in 1988. The Kentucky River Authority has updated features important to boaters such as: locations of ramps, docks and other points of recreational interest. The edits were not based on detailed field survey and the Authority welcomes any corrections or additions of information on these charts. The width of the river is distorted to approximately twice its scale size in order to show the detail of features. The depth of the channel along the sail line is estimated to be no less than 6 feet, however water conditions continually change the bottom contours of the river. Therefore the Kentucky River Authority therefore does not warrant the actual depth of the channel at any location and warns boaters to be alert to shallow areas and other navigational hazards. Historically known hazards such as shoals and bars are shown based on best available information. These hazards change shape and location over time but generally exist near any stream confluence and boaters should be on alert when approaching these areas. Mile points are numbered consecutively traveling upstream from the mouth of the Kentucky River near Carrollton. Some inaccuracies exist in mile-points to garee with historic locations of well known features on the river. Features are denoted as being on the left or right hand bank when facing downstream.

Boaters should use extreme caution while boating near the Locks and Dams. Restricted areas and Danger areas are marked on these navigation charts and these areas are marked with "Keep Out" and "Danger Dam" buoys. The buoys are subject to shifting during high water, so boaters should observe the restricted area limits when buoys are not present.

The dams on the Kentucky River are classified as "low-head dams" which inherently present a greater danger to boaters. Upstream of these dams, it is difficult to determine the dam's existence, since it blends with the horizon. Because there is constant overflow, the velocity of flow increases as you approach the dam, and can pull a boat over the dam quickly.

Downstream of the dams, the overflow creates a powerful circular hydraulic which can continuously pull a boat underwater and trap it.

Boaters are also asked to stay out of the approach area to the locks unless intending to lock through. During operation of the locks a rush of water could capsize a small craft.