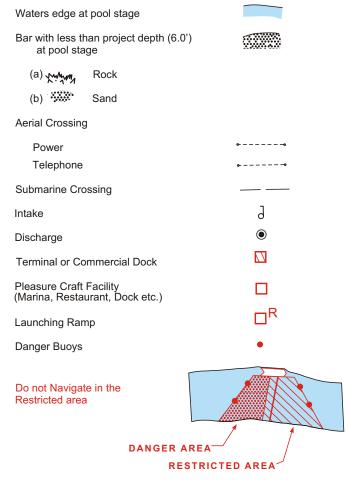

## LEGEND

NOTES ABOUT THE USE OF THESE CHARTS AND THE INFORMATION PRESENTED:

These charts were originally developed in 1966 by the U. S. Army Corps of Engineers as freehand drawings based on U. S. Geological Survey maps current at that time. Since the charts are no longer available through the Corps of Engineers, the Kentucky River Authority contracted he U. S. Geological Survey in 2001 to reproduce these charts in a form which could be edited. Most of the features of the charts show the same information as the last update by the Corps of Engineers in 1988. The Kentucky River Authority has updated features important to boaters such as: locations of ramps, docks and other points of recreational interest. The edits were not based on detailed field survey and the Authority welcomes any corrections or additions of information on these charts. The width of the river is distorted to approximately twice its scale size in order to show the detail of features. The depth of the channel along the sail line is estimated to be no less than 6 feet, however water conditions continually change the bottom contours of the river. Therefore the Kentucky River Authority therefore does not warrant the actual depth of the channel at any location and warns boaters to be alert to shallow areas and other navigational hazards. Historically known hazards such as shoals and bars are shown based on best available information. These hazards change shape and location over time but generally exist near any stream confluence and boaters should be on alert when approaching these areas. Mile points are numbered consecutively traveling upstream from the mouth of the Kentucky River near Carrollton. Some inaccuracies exist in mile-points to garee with historic locations of well known features on the river. Features are denoted as being on the left or right hand bank when facing downstream.

Boaters should use extreme caution while boating near the Locks and Dams. Restricted areas and Danger areas are marked on these navigation charts and these areas are marked with "Keep Out" and "Danger Dam" buoys. The buoys are subject to shifting during high water, so boaters should observe the restricted area limits when buoys are not present.