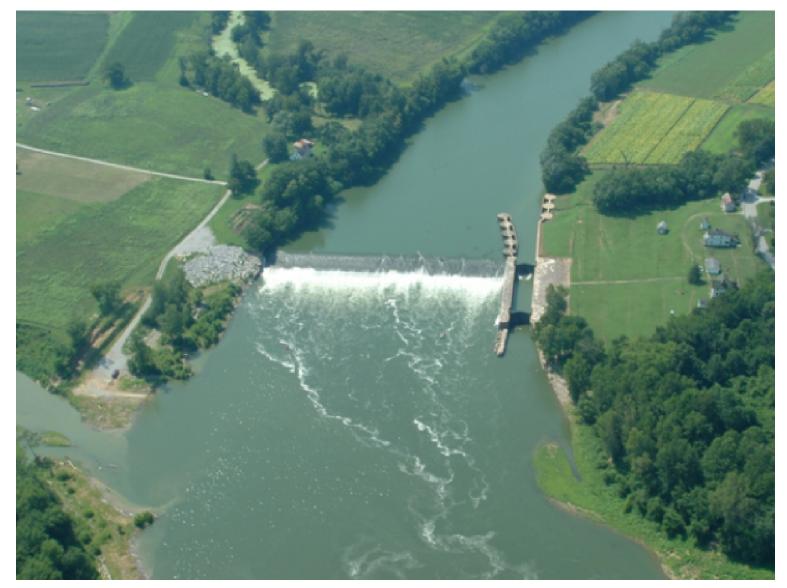

Boaters should use extreme caution while boating near the Locks and Dams. Restricted areas and Danger areas are marked on these navigation charts and these areas are marked with "Keep Out" and "Danger Dam" buoys. The buoys are subject to shifting during high water, so boaters should observe the restricted area limits when buoys are not present.

The dams on the Kentucky River are classified as "low-head dams" which inherently present a greater danger to boaters. Upstream of these dams, it is difficult to determine the dam's existence, since it blends with the horizon. Because there is constant overflow, the velocity of flow increases as you approach the dam, and can pull a boat over the dam quickly.

Downstream of the dams, the overflow creates a powerful circular hydraulic which can continuously pull a boat underwater and trap it.

Boaters are also asked to stay out of the approach area to the locks unless intending to lock through. During operation of the locks a rush of water could capsize a small craft.