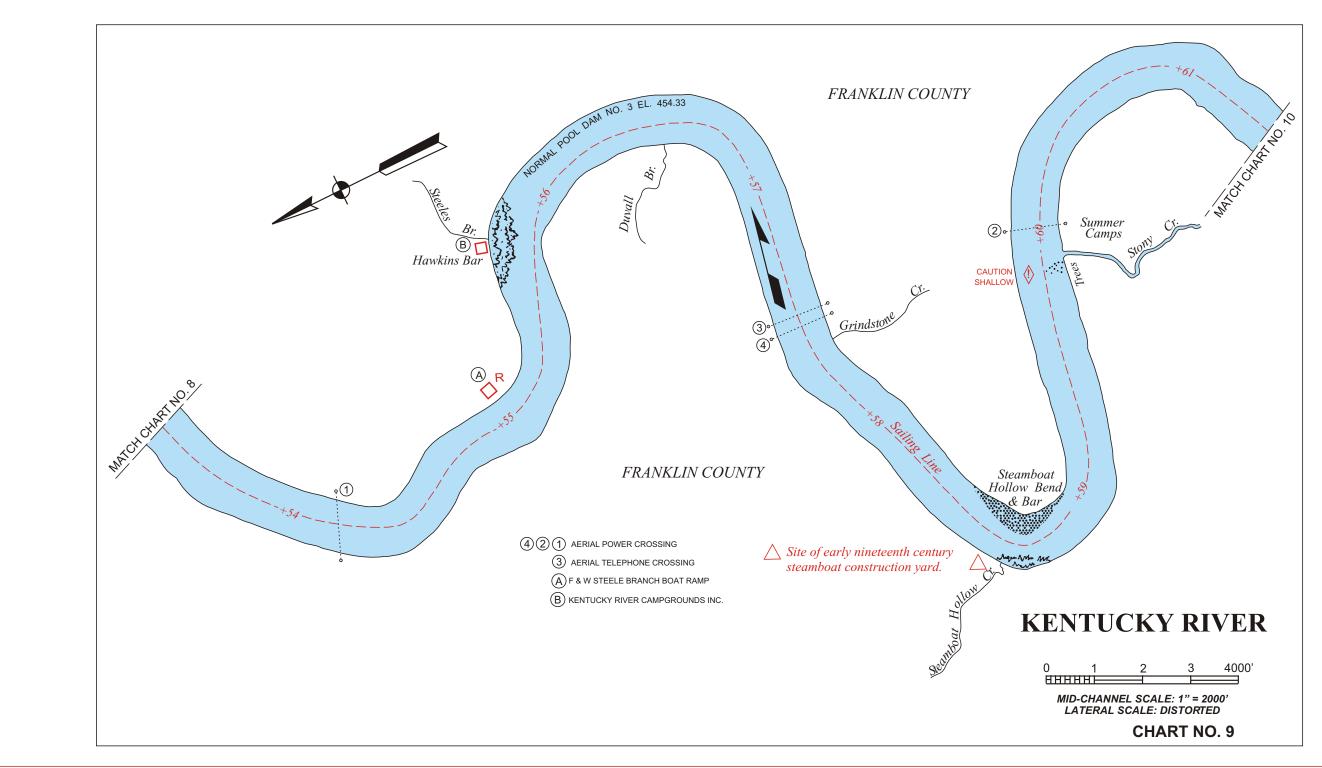

## LEGEND

NOTES ABOUT THE USE OF THESE CHARTS AND THE INFORMATION PRESENTED:

These charts were originally developed in 1966 by the U. S. Army Corps of Engineers as freehand drawings based on U. S. Geological Survey maps current at that time. Since the charts are no longer available through the Corps of Engineers, the Kentucky River Authority contracted he U. S. Geological Survey in 2001 to reproduce these charts in a form which could be edited. Most of the features of the charts show the same information as the last update by the Corps of Engineers in 1988. The Kentucky River Authority has updated features important to boaters such as: locations of ramps, docks and other points of recreational interest. The edits were not based on detailed field survey and the Authority welcomes any corrections or additions of information on these charts. The width of the river is distorted to approximately twice its scale size in order to show the detail of features. The depth of the channel along the sail line is estimated to be no less than 6 feet, however water conditions continually change the bottom contours of the river. Therefore the Kentucky River Authority therefore does not warrant the actual depth of the channel at any location and warns boaters to be alert to shallow areas and other navigational hazards. Historically known hazards such as shoals and bars are shown based on best available information. These hazards change shape and location over time but generally exist near any stream confluence and boaters should be on alert when approaching these areas. Mile points are numbered consecutively traveling upstream from the mouth of the Kentucky River near Carrollton. Some inaccuracies exist in mile-points to garee with historic locations of well known features on the river. Features are denoted as being on the left or right hand bank when facing downstream.

Boaters should use extreme caution while boating near the Locks and Dams. Restricted areas and Danger areas are marked on these navigation charts and these areas are marked with "Keep Out" and "Danger Dam" buoys. The buoys are subject to shifting during high water, so boaters should observe the restricted area limits when buoys are not present.

The dams on the Kentucky River are classified as "low-head dams" which inherently present a greater danger to boaters. Upstream of these dams, it is difficult to determine the dam's existence, since it blends with the horizon. Because there is constant overflow, the velocity of flow increases as you approach the dam, and can pull a boat over the dam quickly.

Downstream of the dams, the overflow creates a powerful circular hydraulic which can continuously pull a boat underwater and trap it.

Boaters are also asked to stay out of the approach area to the locks unless intending to lock through. During operation of the locks a rush of water could capsize a small craft.