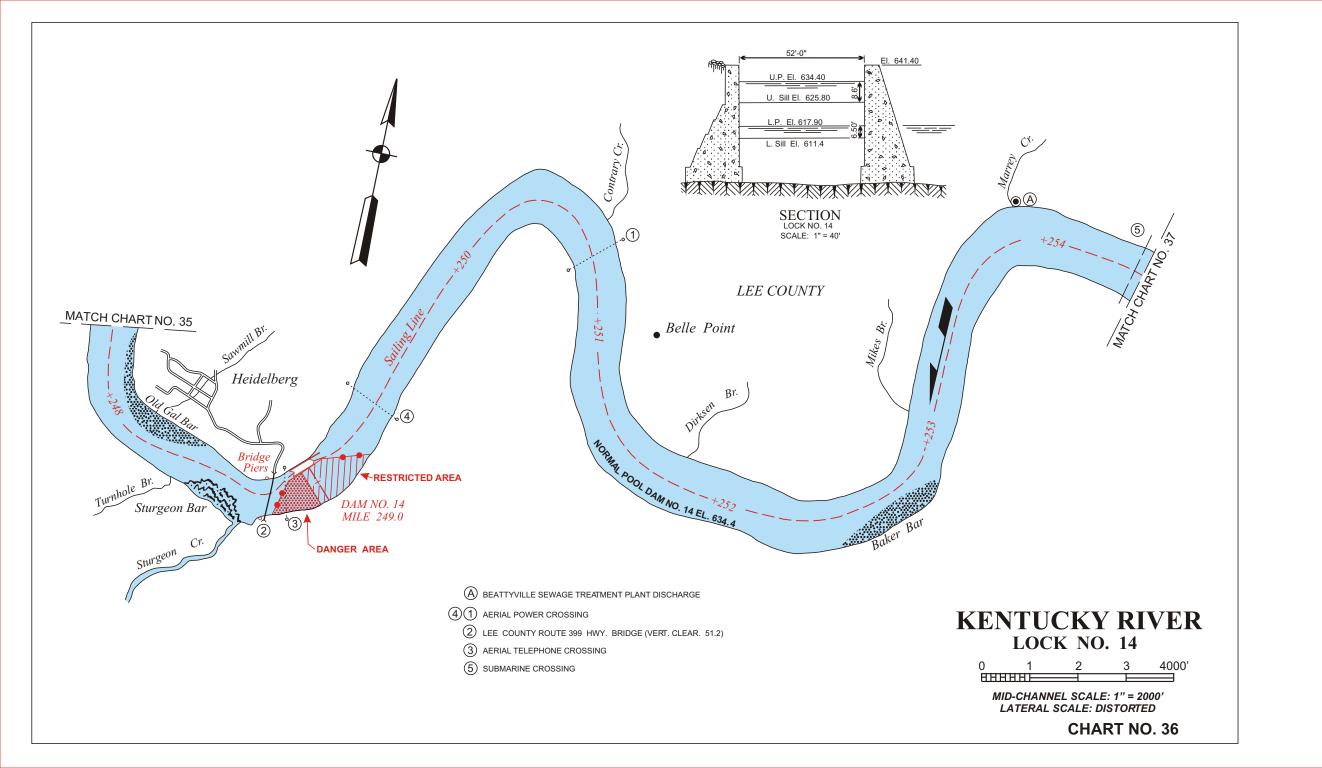

## LEGEND

NOTES ABOUT THE USE OF THESE CHARTS AND THE INFORMATION PRESENTED:

These charts were originally developed in 1966 by the U. S. Army Corps of Engineers as freehand drawings based on U. S. Geological Survey maps current at that time. Since the charts are no longer available through the Corps of Engineers, the Kentucky River Authority contracted he U. S. Geological Survey in 2001 to reproduce these charts in a form which could be edited. Most of the features of the charts show the same information as the last update by the Corps of Engineers in 1988. The Kentucky River Authority has updated features important to boaters such as: locations of ramps, docks and other points of recreational interest. The edits were not based on detailed field survey and the Authority welcomes any corrections or additions of information on these charts. The width of the river is distorted to approximately twice its scale size in order to show the detail of features. The depth of the channel along the sail line is estimated to be no less than 6 feet, however water conditions continually change the bottom contours of the river. Therefore the Kentucky River Authority therefore does not warrant the actual depth of the channel at any location and warns boaters to be alert to shallow areas and other navigational hazards. Historically known hazards such as shoals and bars are shown based on best available information. These hazards change shape and location over time but generally exist near any stream confluence and boaters should be on alert when approaching these areas. Mile points are numbered consecutively traveling upstream from the mouth of the Kentucky River near Carrollton. Some inaccuracies exist in mile-points to garee with historic locations of well known features on the river. Features are denoted as being on the left or right hand bank when facing downstream.

Boaters should use extreme caution while boating near the Locks and Dams. Restricted areas and Danger areas are marked on these navigation charts and these areas are marked with "Keep Out" and "Danger Dam" buoys. The buoys are subject to shifting during high water, so boaters should observe the restricted area limits when buoys are not present.

The dams on the Kentucky River are classified as "low-head dams" which inherently present a greater danger to boaters. Upstream of these dams, it is difficult to determine the dam's existence, since it blends with the horizon. Because there is constant overflow, the velocity of flow increases as you approach the dam, and can pull a boat over the dam quickly.

Downstream of the dams, the overflow creates a powerful circular hydraulic which can continuously pull a boat underwater and trap it.

Boaters are also asked to stay out of the approach area to the locks unless intending to lock through. During operation of the locks a rush of water could capsize a small craft.

The Kentucky River Authority wishes everyone safe and enjoyable recreational use of the Kentucky River.

**GENERAL NOTES AND LEGEND** 

NAVIGATION CHARTS

**KENTUCKY RIVER** 

SHEET A

| LOCK NO.                                                            | 1       | 2       | 3       | 4       | 5       | 6       | 7       | 8       | 9       | 10      | 11      | 12      | 13      | 14      |
|---------------------------------------------------------------------|---------|---------|---------|---------|---------|---------|---------|---------|---------|---------|---------|---------|---------|---------|
| MILES ABOVE MOUTH                                                   | 4.0     | 31.0    | 42.0    | 65.0    | 82.2    | 96.2    | 117.0   | 139.9   | 157.5   | 176.4   | 201.0   | 220.9   | 239.9   | 249.0   |
| LENGTH OF POOL ABOVE DAM (MI.)                                      | 27.0    | 11.0    | 23.0    | 17.2    | 14.0    | 20.8    | 22.9    | 17.6    | 18.9    | 24.6    | 19.9    | 19.0    | 9.1     |         |
| DATE BUILT                                                          | 1836-42 | 1836-42 | 1836-42 | 1836-42 | 1836-42 | 1888-91 | 1896-97 | 1898-00 | 1901-03 | 1902-05 | 1904-06 | 1907-10 | 1909-15 | 1911-17 |
| DATE PUT IN OPERATION                                               | 1839    | 1839    | 1840    | 1840    | 1842    | 1891    | 1897    | 1900    | 1903    | 1905    | 1906    | 1910    | 1914    | 1917    |
| CHAMBER DIMENSIONS (FT)                                             | 38x145  | 38x145  | 38x145  | 38x145  | 38x145  | 52x147  | 52x147  | 52x146  | 52x148  | 52x148  | 52x148  | 52x148  | 52x148  | 52x148  |
| LOWER SILL, ELEV.                                                   | 404.64  | 420.90  | 434.67  | 447.95  | 462.05  | 476.80  | 490.89  | 506.60  | 524.60  | 542.70  | 559.05  | 577.10  | 593.90  | 611.40  |
| NORMAL POOL ELEV., LOWER                                            | 419.44  | 427.67  | 441.00  | 454.33  | 468.55  | 483.54  | 497.20  | 513.07  | 531.26  | 548.60  | 565.70  | 583.05  | 600.10  | 617.90  |
| LOWER SILL DEPTH (FT) AT NORMAL<br>POOL                             | 14.80   | 6.77    | 6.33    | 6.38    | 6.50    | 6.74    | 6.31    | 6.47    | 6.66    | 5.90    | 6.65    | 5.95    | 6.20    | 6.50    |
| UPPER SILL, ELEV. <sup>1</sup>                                      | 419.44  | 433.40  | 445.72  | 462.15  | 473.54  | 487.80  | 503.91  | 520.60  | 538.60  | 556.70  | 573.05  | 590.50  | 608.30  | 625.80  |
| NORMAL POOL ELEV., UPPER <sup>2</sup>                               | 427.67  | 441.00  | 454.33  | 468.55  | 483.54  | 497.20  | 513.07  | 531.26  | 548.60  | 565.70  | 583.05  | 600.10  | 617.90  | 634.40  |
| UPPER SILL DEPTH (FT) AT NORMAL<br>POOL (i.e. STAGE AT NORMAL POOL) | 8.23    | 7.60    | 8.61    | 6.40    | 10.00   | 9.40    | 9.16    | 10.66   | 10.00   | 9.00    | 10.00   | 9.60    | 9.60    | 8.60    |
| LIFT-NORMAL POOL TO NORMAL<br>POOL (FT)                             | 8.23    | 13.33   | 13.33   | 14.22   | 14.99   | 13.66   | 15.87   | 18.19   | 17.34   | 17.10   | 17.35   | 17.05   | 17.80   | 16.50   |
| MAXIMUM HIGH WATER ELEV. <sup>3</sup>                               | 479.74  | 490.25  | 495.52  | 510.62  | 523.59  | 536.84  | 555.67  | 571.10  | 585.40  | 596.85  | 612.45  | 629.75  | 651.30  | 661.40  |
| DEPTH (FT) M.H.W. ABOVE NORMAL<br>UPPER POOL ELEV.                  | 52.07   | 49.25   | 41.19   | 42.07   | 40.1    | 39.64   | 42.6    | 39.8    | 36.8    | 31.15   | 29.4    | 29.65   | 33.4    | 27.00   |
| DATE OF HIGH WATER                                                  | 1937    | 1937    | 1937    | 1978    | 1978    | 1978    | 1978    | 1978    | 1978    | 1978    | 1978    | 1939    | 1929    | 1939    |

**NOTES** 

All elevations are referred to 1929 NGVD

NAVIGATION LOCKS DATA
NAVIGATION CHARTS
KENTUCKY RIVER

<sup>1.</sup> Zeroes of all gages are at sill elevations.

<sup>2.</sup> To view recent stage readings, go to website: http://waterdata.usgs.gov/ky/nwis/current/?type=flow

<sup>3.</sup> Maximum high water elevations at Locks 5, 7, 8, 9 and 11 are based on profile data.