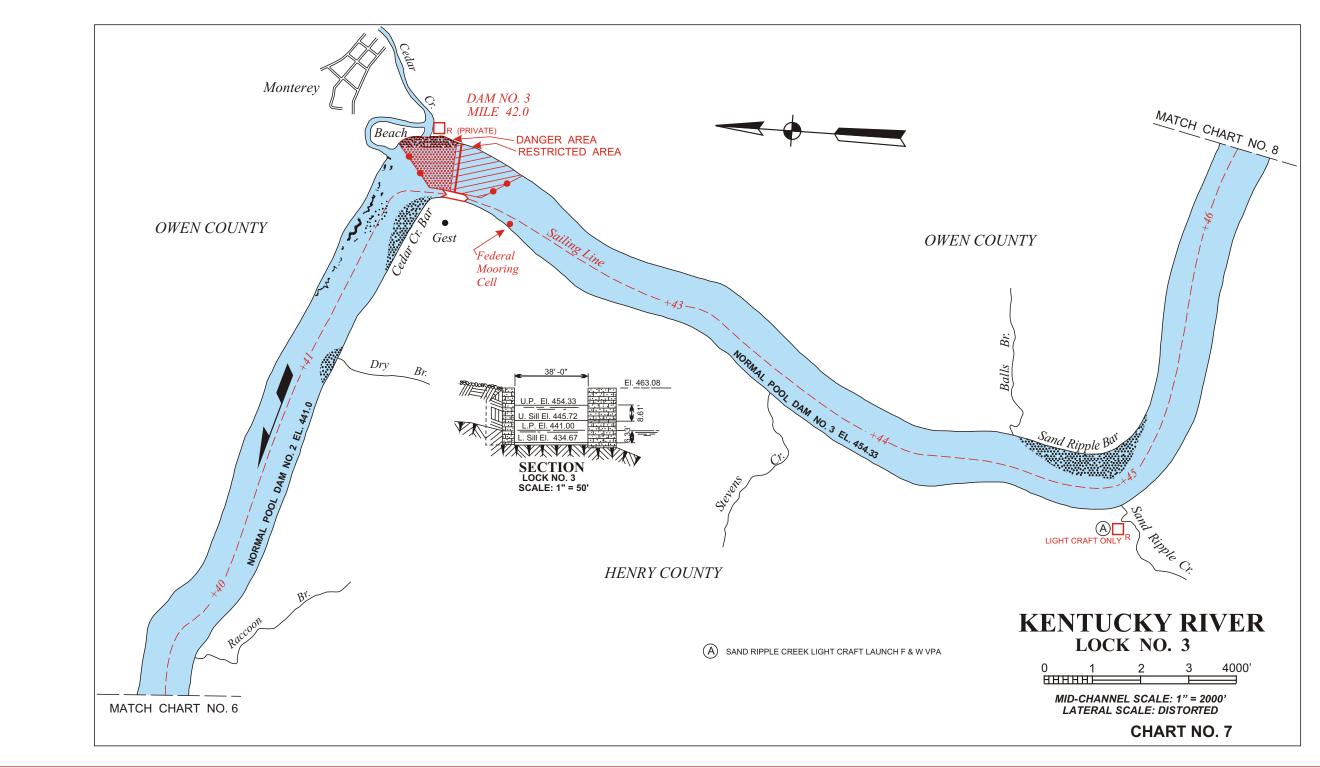

## LEGEND

NOTES ABOUT THE USE OF THESE CHARTS AND THE INFORMATION PRESENTED:

These charts were originally developed in 1966 by the U. S. Army Corps of Engineers as freehand drawings based on U. S. Geological Survey maps current at that time. Since the charts are no longer available through the Corps of Engineers, the Kentucky River Authority contracted he U. S. Geological Survey in 2001 to reproduce these charts in a form which could be edited. Most of the features of the charts show the same information as the last update by the Corps of Engineers in 1988. The Kentucky River Authority has updated features important to boaters such as: locations of ramps, docks and other points of recreational interest. The edits were not based on detailed field survey and the Authority welcomes any corrections or additions of information on these charts. The width of the river is distorted to approximately twice its scale size in order to show the detail of features. The depth of the channel along the sail line is estimated to be no less than 6 feet, however water conditions continually change the bottom contours of the river. Therefore the Kentucky River Authority therefore does not warrant the actual depth of the channel at any location and warns boaters to be alert to shallow areas and other navigational hazards. Historically known hazards such as shoals and bars are shown based on best available information. These hazards change shape and location over time but generally exist near any stream confluence and boaters should be on alert when approaching these areas. Mile points are numbered consecutively traveling upstream from the mouth of the Kentucky River near Carrollton. Some inaccuracies exist in mile-points to garee with historic locations of well known features on the river. Features are denoted as being on the left or right hand bank when facing downstream.

Boaters should use extreme caution while boating near the Locks and Dams. Restricted areas and Danger areas are marked on these navigation charts and these areas are marked with "Keep Out" and "Danger Dam" buoys. The buoys are subject to shifting during high water, so boaters should observe the restricted area limits when buoys are not present.

The dams on the Kentucky River are classified as "low-head dams" which inherently present a greater danger to boaters. Upstream of these dams, it is difficult to determine the dam's existence, since it blends with the horizon. Because there is constant overflow, the velocity of flow increases as you approach the dam, and can pull a boat over the dam quickly.

Downstream of the dams, the overflow creates a powerful circular hydraulic which can continuously pull a boat underwater and trap it.

Boaters are also asked to stay out of the approach area to the locks unless intending to lock through. During operation of the locks a rush of water could capsize a small craft.